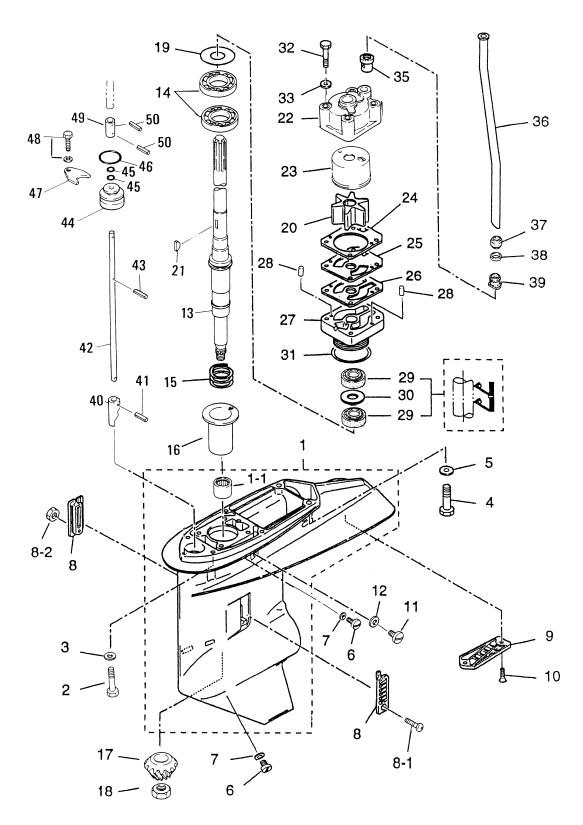

| Fig. 21 | マニュアルチルト (M タイプ) MANUAL TILT (M Type)                                               | 63 |
|---------|-------------------------------------------------------------------------------------|----|
| Fig. 22 | パワートリム & チルト (新)<br>POWER TRIM & TILT (New)                                         | 65 |
| Fig. 23 | ホトムカウル(モーターカハーロワ)<br>BOTTOM COWL (MOTOR COVER LOWER)                                | 67 |
| Fig. 24 | トップ カウル(モーターカハ・ーアッパ)<br>TOP COWL (MOTOR COVER UPPER)                                | 71 |
| Fig. 25 | セパ <sup>°</sup> レートフュエルタンク<br>SEPARATE FUEL TANK                                    | 73 |
| Fig. 26 | アクセサリー<br>ACCESSORIES                                                               | 75 |
| Fig. 27 | オプショナルハ°ーツ(1)<br>OPTIONAL PARTS(1)                                                  | 79 |
| Fig. 28 | オプショナルパーツ (2)<br>OPTIONAL PARTS (2)                                                 | 85 |
| Fig. 29 | オプショナルパーツ (3)<br>OPTIONAL PARTS (3)                                                 | 87 |
| Fig. 30 | オプショナルパーツ (4)<br>OPTIONAL PARTS (4)                                                 | 89 |
| Fig. 31 | アッセンプ・リ・キット<br>ASSEMBLY・KIT                                                         | 91 |
|         |                                                                                     |    |
| W50D2   |                                                                                     |    |
| Fig.1   | キ <sup>*</sup> ヤケース(ト <sup>*</sup> ライフ <sup>*</sup> シャフト)<br>GEAR CASE(DRIVE SHAFT) | 1  |
| Fig. 2  | キ <sup>*</sup> ヤケース(プロヘ <sup>°</sup> ラシャフト)<br>GEAR CASE(PROPELLER SHAFT)           | 5  |
| Fig. 3  | ト <sup>・</sup> ライフ・シャフトハウシンク<br>DRIVE SHAFT HOUSING                                 | 9  |