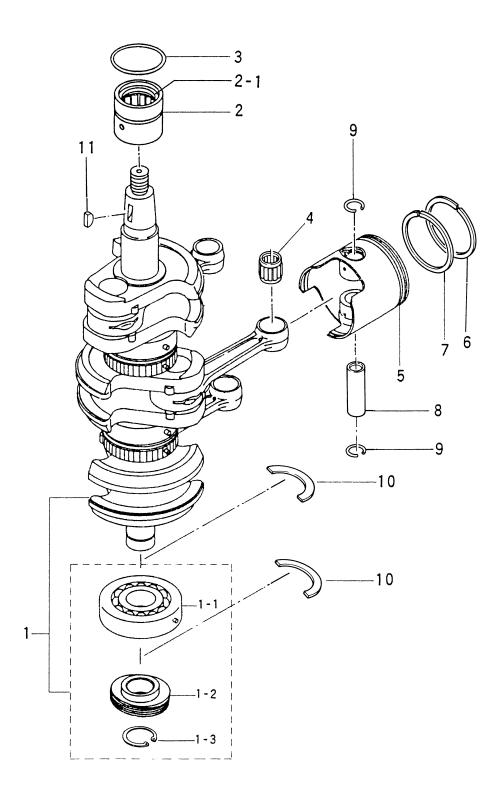

ピストン・クランクシャフト Fig. 2 PISTON・CRANK SHAFT

| 見出番号     | 部品番号        | 部品名                                                                 | 16       | 国数 (     | Q'ty | 備考                           |
|----------|-------------|---------------------------------------------------------------------|----------|----------|------|------------------------------|
| Ref. No. | Part No.    | Description                                                         | 50<br>D2 | 40<br>D2 |      | Remarks                      |
| 2-1      | 3C8-00030-0 | クランクシャフトアッシ<br>Crank Shaft Ass'y                                    | 1        | 1        |      |                              |
| 2-1-1    | 3J2-00114-0 | * Ball Bearing, 6305  * # T-ルヘアリング、6305  * # Ball Bearing, 6305     | 1        | 1        |      | 50D # 53782~<br>40D # 36532~ |
| 2-1-2    | 3C8-09060-0 | * Oil Pump Drive Gear                                               | 1        | 1        |      |                              |
| 2-1-3    | 945107-2500 | C リング、d=25<br>* C-Ring, d=25                                        | 1        | 1        |      |                              |
| 2-2      | 3C8-00113-0 | メインヘ <sup>*</sup> アリンク* (アッハ <sup>°</sup> )<br>Main Bearing (Upper) | 1        | 1        |      |                              |
| 2-2-1    | 3C8-00121-0 | オイルシール、32-42-6<br>* Oil Seal, 32-42-6                               | 1        | 1        |      |                              |
| 2-3      | 3C8-00108-0 | O リング、2.4-39.7<br>O-Ring, 2.4-39.7                                  | 1        | 1        |      |                              |
| 2-4      | 345-00042-0 | ニードルベアリング、17-21-27<br>Needle Bearing, 17-21-27                      | 3        | 3        |      |                              |
| 2-5      | 3C8-00001-3 | ピストン (Std)<br>Piston (Std)                                          | 3        | 3        |      |                              |
|          | 3C8-00004-3 | ピストン (0.5mm O/S)<br>Piston (0.5mm O/S)                              | 3        | 3        |      | Option                       |
| 2-6      | 356-00011-0 | ピストン リング 1st (Std)<br>Piston Ring 1st (Std)                         | 3        | 3        |      |                              |
|          | 356-00014-0 | ピストン リング 1st (0.5mm O/S)<br>Piston Ring 1st (0.5mm O/S)             | 3        | 3        |      | Option                       |
| 2-7      | 346-00011-0 | ピストン リング 2nd (Std)<br>Piston Ring 2nd (Std)                         | 3        | 3        |      |                              |
|          | 346-00014-0 | ピストン リンク゚ 2nd (0.5mm O/S)<br>Piston Ring 2nd (0.5mm O/S)            | 3        | 3        |      | Option                       |
| 2-8      | 3C8-00021-0 | ピストンピン<br>Piston Pin                                                | 3        | 3        |      |                              |
| 2-9      | 334-00024-1 | ピストンピンクリップ<br>Piston Pin Clip                                       | 6        | 6        |      |                              |
| 2-10     | 346-00115-0 | クランクシャフトスラストプレート<br>Crank Shaft Thrust Plate                        | 2        | 2        |      |                              |
| 2-11     | 334-00131-0 | マク <sup>*</sup> ネトキー<br>Magneto Key                                 | 1        | 1        |      |                              |
|          |             |                                                                     |          |          |      |                              |
|          |             |                                                                     |          |          |      |                              |
|          |             |                                                                     |          |          |      |                              |
|          | -           |                                                                     |          |          |      | -                            |
|          |             |                                                                     |          |          |      |                              |
|          |             |                                                                     |          |          |      |                              |
|          |             |                                                                     |          |          |      |                              |
|          |             |                                                                     |          |          |      |                              |
|          |             |                                                                     |          |          |      |                              |
|          |             |                                                                     |          |          |      |                              |
|          |             |                                                                     |          |          |      |                              |
|          |             |                                                                     |          |          |      |                              |