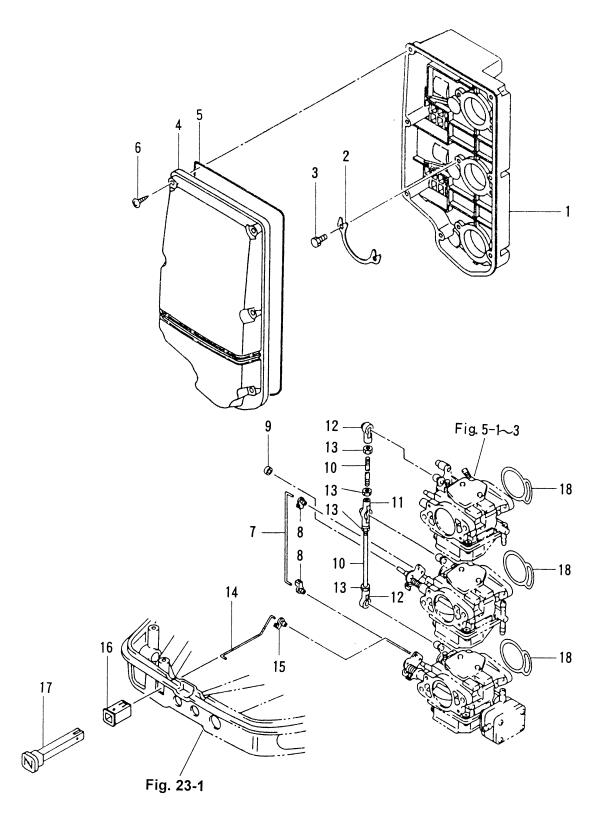

#### 目 次 CONTENTS

| Fig. 1               | シリンダ・ クランクケース<br>CYLINDER・ CRANK CASE                                               | 1       |
|----------------------|-------------------------------------------------------------------------------------|---------|
| Fig. 2               | ピストン・クランクシャフト<br>PISTON・CRANK SHAFT                                                 | 5       |
| Fig. 3               | インレット・リート・ハ・ルフ・<br>INLET・REED VALVE                                                 | ····· 7 |
| Fig. 4               | インテークサイレンサ(エアサイレンサ)<br>INTAKE SILENCER (AIR SILENCER)                               | 9       |
| Fig. 5               | キャブレタ<br>CARBURETOR                                                                 | 11      |
| Fig. 6               | フュエルライン<br>FUEL LINE                                                                | 15      |
| Fig. 7               | スロットル<br>THROTTLE                                                                   | 17      |
| Fig. 8               | ティラハントル(F タイプ)<br>TILLER HANDLE (F Type)                                            | 19      |
| Fig. 9               | リコイルスタータ(F タイプ)<br>RECOIL STARTER (F Type)                                          | 23      |
| Fig. 10              | マグネト<br>MAGNETO                                                                     | 27      |
| Fig. 11              | エレクトリックパーツ( C. D. ユニット)<br>ELECTRIC PARTS (C. D. UNIT)                              | 29      |
| Fig. 12              | エレクトリックハ゜ーツ(スタータモータ)<br>ELECTRIC PARTS (STARTER MOTOR)                              | 31      |
| Fig. 13              | ェレクトリックハ゜ーツ(ダイアク・ラム)<br>ELECTRIC PARTS (DIAGRAM)                                    | 35      |
| Fig. 14              | オイルホ°ンプ(オートミキシンク゛)<br>OIL PUMP(AUTO MIXING)                                         | 37      |
| Fig. 15              | ドライブシャフトハウシング<br>DRIVE SHAFT HOUSING                                                | 41      |
| Fig. 16              | キ <sup>*</sup> ヤケース(ト <sup>*</sup> ライフ <sup>*</sup> シャフト)<br>GEAR CASE(DRIVE SHAFT) | 43      |
| Fig. 17              | キ <sup>*</sup> ヤケース(プロペラシャフト)<br>GEAR CASE(PROPELLER SHAFT)                         | 47      |
| Fig. 18 <sup>.</sup> | シフト<br>SHIFT                                                                        | 51      |
| Fig. 19              | フ <sup>゛</sup> ラケット(1)マニュアルチルト<br>BRACKET (1) MANUAL TILT                           | 53      |
| Fig. 20              | ブラケット (2) パワートリム & チルト (新)<br>BRACKET (2) POWER TRIM & TILT (New)                   | 57      |