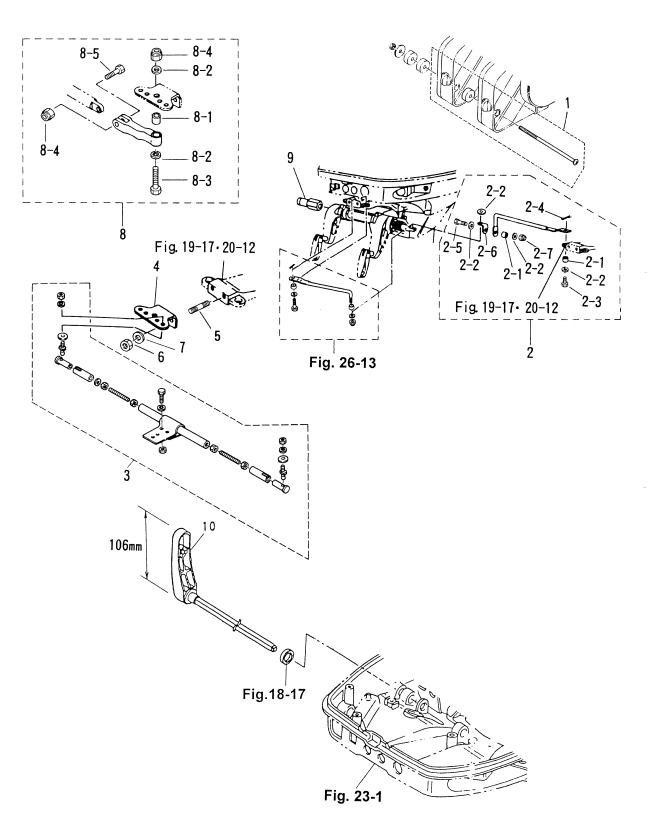

#### 目 次 CONTENTS

| Fig. 1               | シリンダ・ クランクケース<br>CYLINDER・ CRANK CASE                                               | 1       |
|----------------------|-------------------------------------------------------------------------------------|---------|
| Fig. 2               | ピストン・クランクシャフト<br>PISTON・CRANK SHAFT                                                 | 5       |
| Fig. 3               | インレット・リート・ハ・ルフ・<br>INLET・REED VALVE                                                 | ····· 7 |
| Fig. 4               | インテークサイレンサ(エアサイレンサ)<br>INTAKE SILENCER (AIR SILENCER)                               | 9       |
| Fig. 5               | キャブレタ<br>CARBURETOR                                                                 | 11      |
| Fig. 6               | フュエルライン<br>FUEL LINE                                                                | 15      |
| Fig. 7               | スロットル<br>THROTTLE                                                                   | 17      |
| Fig. 8               | ティラハントル(F タイプ)<br>TILLER HANDLE (F Type)                                            | 19      |
| Fig. 9               | リコイルスタータ(F タイプ)<br>RECOIL STARTER (F Type)                                          | 23      |
| Fig. 10              | マグネト<br>MAGNETO                                                                     | 27      |
| Fig. 11              | エレクトリックパーツ( C. D. ユニット)<br>ELECTRIC PARTS (C. D. UNIT)                              | 29      |
| Fig. 12              | エレクトリックハ゜ーツ(スタータモータ)<br>ELECTRIC PARTS (STARTER MOTOR)                              | 31      |
| Fig. 13              | ェレクトリックハ゜ーツ(ダイアク・ラム)<br>ELECTRIC PARTS (DIAGRAM)                                    | 35      |
| Fig. 14              | オイルホ°ンプ(オートミキシンク゛)<br>OIL PUMP(AUTO MIXING)                                         | 37      |
| Fig. 15              | ドライブシャフトハウシング<br>DRIVE SHAFT HOUSING                                                | 41      |
| Fig. 16              | キ <sup>*</sup> ヤケース(ト <sup>*</sup> ライフ <sup>*</sup> シャフト)<br>GEAR CASE(DRIVE SHAFT) | 43      |
| Fig. 17              | キ <sup>*</sup> ヤケース(プロペラシャフト)<br>GEAR CASE(PROPELLER SHAFT)                         | 47      |
| Fig. 18 <sup>.</sup> | シフト<br>SHIFT                                                                        | 51      |
| Fig. 19              | フ <sup>゛</sup> ラケット(1)マニュアルチルト<br>BRACKET (1) MANUAL TILT                           | 53      |
| Fig. 20              | ブラケット (2) パワートリム & チルト (新)<br>BRACKET (2) POWER TRIM & TILT (New)                   | 57      |

| Fig. 21 | マニュアルチルト (M タイプ) MANUAL TILT (M Type)                                               | 63 |
|---------|-------------------------------------------------------------------------------------|----|
| Fig. 22 | パワートリム & チルト (新)<br>POWER TRIM & TILT (New)                                         | 65 |
| Fig. 23 | ホトムカウル(モーターカハーロワ)<br>BOTTOM COWL (MOTOR COVER LOWER)                                | 67 |
| Fig. 24 | トップ カウル(モーターカハ・ーアッパ)<br>TOP COWL (MOTOR COVER UPPER)                                | 71 |
| Fig. 25 | セパ <sup>°</sup> レートフュエルタンク<br>SEPARATE FUEL TANK                                    | 73 |
| Fig. 26 | アクセサリー<br>ACCESSORIES                                                               | 75 |
| Fig. 27 | オプショナルハ°ーツ(1)<br>OPTIONAL PARTS(1)                                                  | 79 |
| Fig. 28 | オプショナルパーツ (2)<br>OPTIONAL PARTS (2)                                                 | 85 |
| Fig. 29 | オプショナルパーツ (3)<br>OPTIONAL PARTS (3)                                                 | 87 |
| Fig. 30 | オプショナルパーツ (4)<br>OPTIONAL PARTS (4)                                                 | 89 |
| Fig. 31 | アッセンプ・リ・キット<br>ASSEMBLY・KIT                                                         | 91 |
|         |                                                                                     |    |
| W50D2   |                                                                                     |    |
| Fig.1   | キ <sup>*</sup> ヤケース(ト <sup>*</sup> ライフ <sup>*</sup> シャフト)<br>GEAR CASE(DRIVE SHAFT) | 1  |
| Fig. 2  | キ <sup>*</sup> ヤケース(プロヘ <sup>°</sup> ラシャフト)<br>GEAR CASE(PROPELLER SHAFT)           | 5  |
| Fig. 3  | ト <sup>・</sup> ライフ・シャフトハウシンク<br>DRIVE SHAFT HOUSING                                 | 9  |