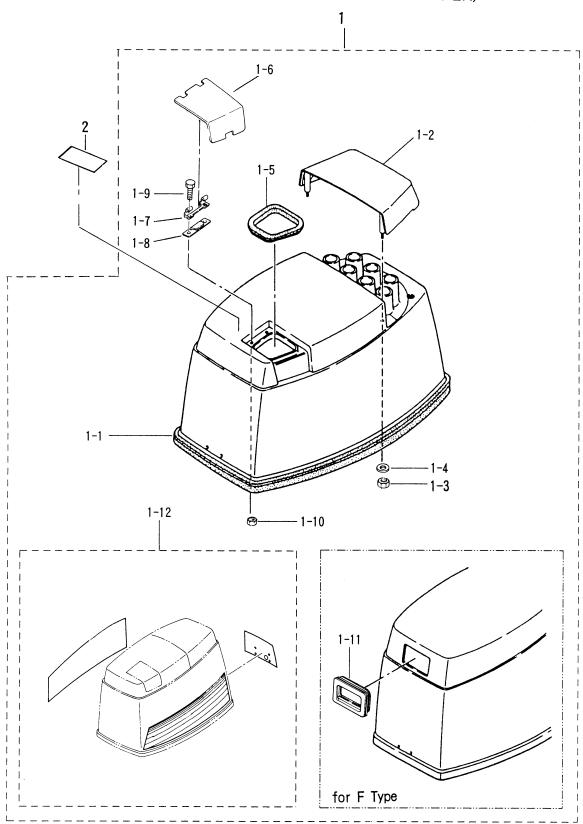

#### 目 次 CONTENTS

| Fig. 1               | シリンダ・ クランクケース<br>CYLINDER・ CRANK CASE                                               | 1       |
|----------------------|-------------------------------------------------------------------------------------|---------|
| Fig. 2               | ピストン・クランクシャフト<br>PISTON・CRANK SHAFT                                                 | 5       |
| Fig. 3               | インレット・リート・ハ・ルフ・<br>INLET・REED VALVE                                                 | ····· 7 |
| Fig. 4               | インテークサイレンサ(エアサイレンサ)<br>INTAKE SILENCER (AIR SILENCER)                               | 9       |
| Fig. 5               | キャブレタ<br>CARBURETOR                                                                 | 11      |
| Fig. 6               | フュエルライン<br>FUEL LINE                                                                | 15      |
| Fig. 7               | スロットル<br>THROTTLE                                                                   | 17      |
| Fig. 8               | ティラハントル(F タイプ)<br>TILLER HANDLE (F Type)                                            | 19      |
| Fig. 9               | リコイルスタータ(F タイプ)<br>RECOIL STARTER (F Type)                                          | 23      |
| Fig. 10              | マグネト<br>MAGNETO                                                                     | 27      |
| Fig. 11              | エレクトリックパーツ( C. D. ユニット)<br>ELECTRIC PARTS (C. D. UNIT)                              | 29      |
| Fig. 12              | エレクトリックハ゜ーツ(スタータモータ)<br>ELECTRIC PARTS (STARTER MOTOR)                              | 31      |
| Fig. 13              | ェレクトリックハ゜ーツ(ダイアク・ラム)<br>ELECTRIC PARTS (DIAGRAM)                                    | 35      |
| Fig. 14              | オイルホ°ンプ(オートミキシンク゛)<br>OIL PUMP(AUTO MIXING)                                         | 37      |
| Fig. 15              | ドライブシャフトハウシング<br>DRIVE SHAFT HOUSING                                                | 41      |
| Fig. 16              | キ <sup>*</sup> ヤケース(ト <sup>*</sup> ライフ <sup>*</sup> シャフト)<br>GEAR CASE(DRIVE SHAFT) | 43      |
| Fig. 17              | キ <sup>*</sup> ヤケース(プロペラシャフト)<br>GEAR CASE(PROPELLER SHAFT)                         | 47      |
| Fig. 18 <sup>.</sup> | シフト<br>SHIFT                                                                        | 51      |
| Fig. 19              | フ <sup>゛</sup> ラケット(1)マニュアルチルト<br>BRACKET (1) MANUAL TILT                           | 53      |
| Fig. 20              | ブラケット (2) パワートリム & チルト (新)<br>BRACKET (2) POWER TRIM & TILT (New)                   | 57      |

| Fig. 21 | マニュアルチルト (M タイプ) MANUAL TILT (M Type)                                               | 63 |
|---------|-------------------------------------------------------------------------------------|----|
| Fig. 22 | パワートリム & チルト (新)<br>POWER TRIM & TILT (New)                                         | 65 |
| Fig. 23 | ホトムカウル(モーターカハーロワ)<br>BOTTOM COWL (MOTOR COVER LOWER)                                | 67 |
| Fig. 24 | トップ カウル(モーターカハ・ーアッパ)<br>TOP COWL (MOTOR COVER UPPER)                                | 71 |
| Fig. 25 | セパ <sup>°</sup> レートフュエルタンク<br>SEPARATE FUEL TANK                                    | 73 |
| Fig. 26 | アクセサリー<br>ACCESSORIES                                                               | 75 |
| Fig. 27 | オプショナルハ°ーツ(1)<br>OPTIONAL PARTS(1)                                                  | 79 |
| Fig. 28 | オプショナルパーツ (2)<br>OPTIONAL PARTS (2)                                                 | 85 |
| Fig. 29 | オプショナルパーツ (3)<br>OPTIONAL PARTS (3)                                                 | 87 |
| Fig. 30 | オプショナルパーツ (4)<br>OPTIONAL PARTS (4)                                                 | 89 |
| Fig. 31 | アッセンプ・リ・キット<br>ASSEMBLY・KIT                                                         | 91 |
|         |                                                                                     |    |
| W50D2   |                                                                                     |    |
| Fig.1   | キ <sup>*</sup> ヤケース(ト <sup>*</sup> ライフ <sup>*</sup> シャフト)<br>GEAR CASE(DRIVE SHAFT) | 1  |
| Fig. 2  | キ <sup>*</sup> ヤケース(プロヘ <sup>°</sup> ラシャフト)<br>GEAR CASE(PROPELLER SHAFT)           | 5  |
| Fig. 3  | ト <sup>・</sup> ライフ・シャフトハウシンク<br>DRIVE SHAFT HOUSING                                 | 9  |