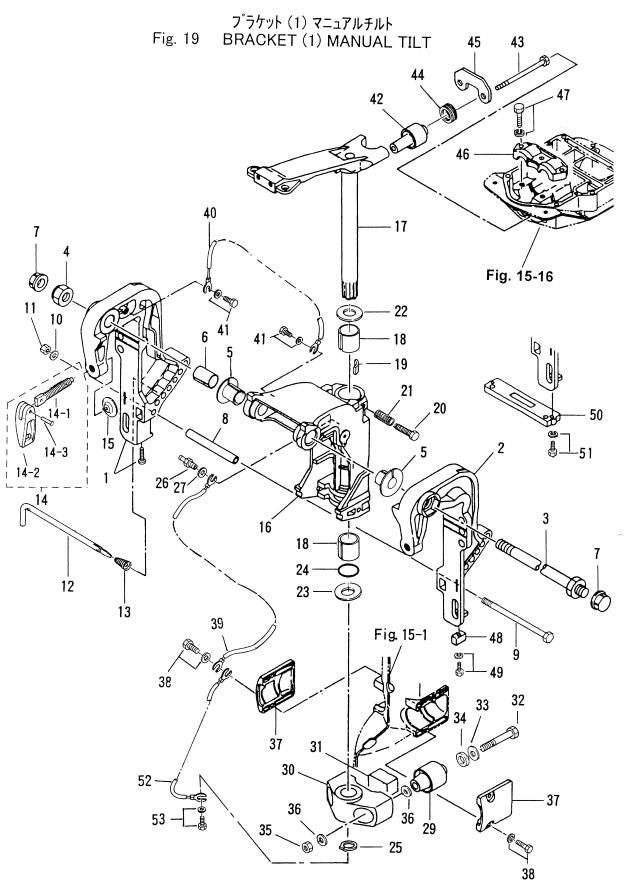

#### 目 次 CONTENTS

| Fig. 1               | シリンダ・ クランクケース<br>CYLINDER・ CRANK CASE                                               | 1       |
|----------------------|-------------------------------------------------------------------------------------|---------|
| Fig. 2               | ピストン・クランクシャフト<br>PISTON・CRANK SHAFT                                                 | 5       |
| Fig. 3               | インレット・リート・ハ・ルフ・<br>INLET・REED VALVE                                                 | ····· 7 |
| Fig. 4               | インテークサイレンサ(エアサイレンサ)<br>INTAKE SILENCER (AIR SILENCER)                               | 9       |
| Fig. 5               | キャブレタ<br>CARBURETOR                                                                 | 11      |
| Fig. 6               | フュエルライン<br>FUEL LINE                                                                | 15      |
| Fig. 7               | スロットル<br>THROTTLE                                                                   | 17      |
| Fig. 8               | ティラハントル(F タイプ)<br>TILLER HANDLE (F Type)                                            | 19      |
| Fig. 9               | リコイルスタータ(F タイプ)<br>RECOIL STARTER (F Type)                                          | 23      |
| Fig. 10              | マグネト<br>MAGNETO                                                                     | 27      |
| Fig. 11              | エレクトリックパーツ( C. D. ユニット)<br>ELECTRIC PARTS (C. D. UNIT)                              | 29      |
| Fig. 12              | エレクトリックハ゜ーツ(スタータモータ)<br>ELECTRIC PARTS (STARTER MOTOR)                              | 31      |
| Fig. 13              | ェレクトリックハ゜ーツ(ダイアク・ラム)<br>ELECTRIC PARTS (DIAGRAM)                                    | 35      |
| Fig. 14              | オイルホ°ンプ(オートミキシンク゛)<br>OIL PUMP(AUTO MIXING)                                         | 37      |
| Fig. 15              | ドライブシャフトハウシング<br>DRIVE SHAFT HOUSING                                                | 41      |
| Fig. 16              | キ <sup>*</sup> ヤケース(ト <sup>*</sup> ライフ <sup>*</sup> シャフト)<br>GEAR CASE(DRIVE SHAFT) | 43      |
| Fig. 17              | キ <sup>*</sup> ヤケース(プロペラシャフト)<br>GEAR CASE(PROPELLER SHAFT)                         | 47      |
| Fig. 18 <sup>.</sup> | シフト<br>SHIFT                                                                        | 51      |
| Fig. 19              | フ <sup>゛</sup> ラケット(1)マニュアルチルト<br>BRACKET (1) MANUAL TILT                           | 53      |
| Fig. 20              | ブラケット (2) パワートリム & チルト (新)<br>BRACKET (2) POWER TRIM & TILT (New)                   | 57      |