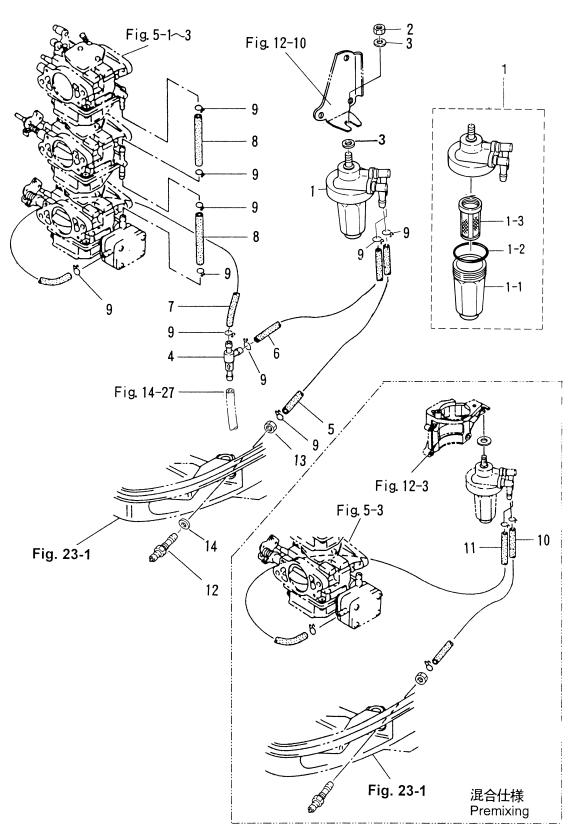

#### 目 次 CONTENTS

| Fig. 1               | シリンダ・ クランクケース<br>CYLINDER・ CRANK CASE                                               | 1       |
|----------------------|-------------------------------------------------------------------------------------|---------|
| Fig. 2               | ピストン・クランクシャフト<br>PISTON・CRANK SHAFT                                                 | 5       |
| Fig. 3               | インレット・リート・ハ・ルフ・<br>INLET・REED VALVE                                                 | ····· 7 |
| Fig. 4               | インテークサイレンサ(エアサイレンサ)<br>INTAKE SILENCER (AIR SILENCER)                               | 9       |
| Fig. 5               | キャブレタ<br>CARBURETOR                                                                 | 11      |
| Fig. 6               | フュエルライン<br>FUEL LINE                                                                | 15      |
| Fig. 7               | スロットル<br>THROTTLE                                                                   | 17      |
| Fig. 8               | ティラハントル(F タイプ)<br>TILLER HANDLE (F Type)                                            | 19      |
| Fig. 9               | リコイルスタータ(F タイプ)<br>RECOIL STARTER (F Type)                                          | 23      |
| Fig. 10              | マグネト<br>MAGNETO                                                                     | 27      |
| Fig. 11              | エレクトリックパーツ( C. D. ユニット)<br>ELECTRIC PARTS (C. D. UNIT)                              | 29      |
| Fig. 12              | エレクトリックハ゜ーツ(スタータモータ)<br>ELECTRIC PARTS (STARTER MOTOR)                              | 31      |
| Fig. 13              | ェレクトリックハ゜ーツ(ダイアク・ラム)<br>ELECTRIC PARTS (DIAGRAM)                                    | 35      |
| Fig. 14              | オイルホ°ンプ(オートミキシンク゛)<br>OIL PUMP(AUTO MIXING)                                         | 37      |
| Fig. 15              | ドライブシャフトハウシング<br>DRIVE SHAFT HOUSING                                                | 41      |
| Fig. 16              | キ <sup>*</sup> ヤケース(ト <sup>*</sup> ライフ <sup>*</sup> シャフト)<br>GEAR CASE(DRIVE SHAFT) | 43      |
| Fig. 17              | キ <sup>*</sup> ヤケース(プロペラシャフト)<br>GEAR CASE(PROPELLER SHAFT)                         | 47      |
| Fig. 18 <sup>.</sup> | シフト<br>SHIFT                                                                        | 51      |
| Fig. 19              | フ <sup>゛</sup> ラケット(1)マニュアルチルト<br>BRACKET (1) MANUAL TILT                           | 53      |
| Fig. 20              | ブラケット (2) パワートリム & チルト (新)<br>BRACKET (2) POWER TRIM & TILT (New)                   | 57      |