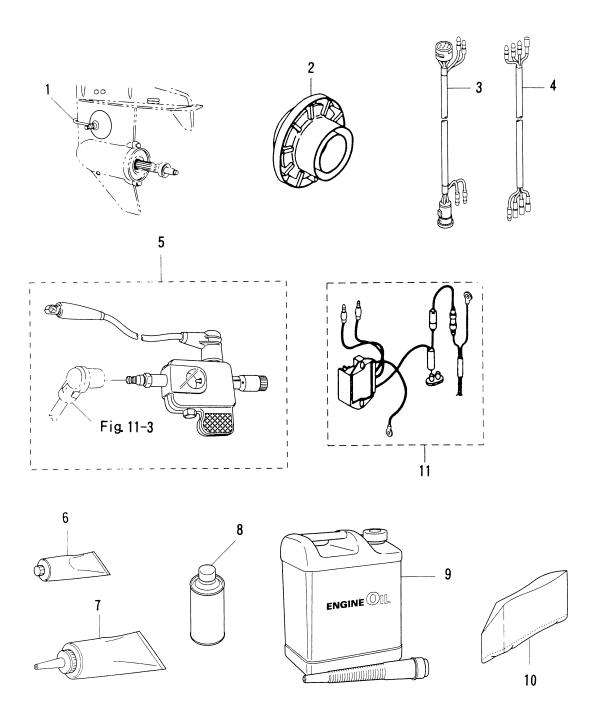

#### 目 次 CONTENTS

| Fig. 1               | シリンダ・ クランクケース<br>CYLINDER・ CRANK CASE                                               | 1       |
|----------------------|-------------------------------------------------------------------------------------|---------|
| Fig. 2               | ピストン・クランクシャフト<br>PISTON・CRANK SHAFT                                                 | 5       |
| Fig. 3               | インレット・リート・ハ・ルフ・<br>INLET・REED VALVE                                                 | ····· 7 |
| Fig. 4               | インテークサイレンサ(エアサイレンサ)<br>INTAKE SILENCER (AIR SILENCER)                               | 9       |
| Fig. 5               | キャブレタ<br>CARBURETOR                                                                 | 11      |
| Fig. 6               | フュエルライン<br>FUEL LINE                                                                | 15      |
| Fig. 7               | スロットル<br>THROTTLE                                                                   | 17      |
| Fig. 8               | ティラハントル(F タイプ)<br>TILLER HANDLE (F Type)                                            | 19      |
| Fig. 9               | リコイルスタータ(F タイプ)<br>RECOIL STARTER (F Type)                                          | 23      |
| Fig. 10              | マグネト<br>MAGNETO                                                                     | 27      |
| Fig. 11              | エレクトリックパーツ( C. D. ユニット)<br>ELECTRIC PARTS (C. D. UNIT)                              | 29      |
| Fig. 12              | エレクトリックハ゜ーツ(スタータモータ)<br>ELECTRIC PARTS (STARTER MOTOR)                              | 31      |
| Fig. 13              | ェレクトリックハ゜ーツ(ダイアク・ラム)<br>ELECTRIC PARTS (DIAGRAM)                                    | 35      |
| Fig. 14              | オイルホ°ンプ(オートミキシンク゛)<br>OIL PUMP(AUTO MIXING)                                         | 37      |
| Fig. 15              | ドライブシャフトハウシング<br>DRIVE SHAFT HOUSING                                                | 41      |
| Fig. 16              | キ <sup>*</sup> ヤケース(ト <sup>*</sup> ライフ <sup>*</sup> シャフト)<br>GEAR CASE(DRIVE SHAFT) | 43      |
| Fig. 17              | キ <sup>*</sup> ヤケース(プロペラシャフト)<br>GEAR CASE(PROPELLER SHAFT)                         | 47      |
| Fig. 18 <sup>.</sup> | シフト<br>SHIFT                                                                        | 51      |
| Fig. 19              | フ <sup>゛</sup> ラケット(1)マニュアルチルト<br>BRACKET (1) MANUAL TILT                           | 53      |
| Fig. 20              | ブラケット (2) パワートリム & チルト (新)<br>BRACKET (2) POWER TRIM & TILT (New)                   | 57      |