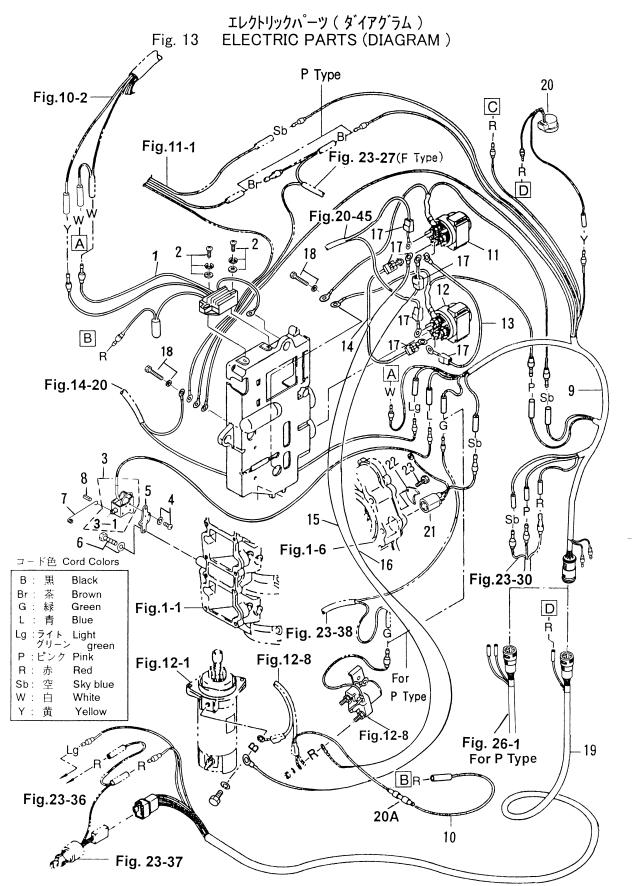

#### 目 次 CONTENTS

| Fig. 1               | シリンダ・ クランクケース<br>CYLINDER・ CRANK CASE                                               | 1       |
|----------------------|-------------------------------------------------------------------------------------|---------|
| Fig. 2               | ピストン・クランクシャフト<br>PISTON・CRANK SHAFT                                                 | 5       |
| Fig. 3               | インレット・リート・ハ・ルフ・<br>INLET・REED VALVE                                                 | ····· 7 |
| Fig. 4               | インテークサイレンサ(エアサイレンサ)<br>INTAKE SILENCER (AIR SILENCER)                               | 9       |
| Fig. 5               | キャブレタ<br>CARBURETOR                                                                 | 11      |
| Fig. 6               | フュエルライン<br>FUEL LINE                                                                | 15      |
| Fig. 7               | スロットル<br>THROTTLE                                                                   | 17      |
| Fig. 8               | ティラハントル(F タイプ)<br>TILLER HANDLE (F Type)                                            | 19      |
| Fig. 9               | リコイルスタータ(F タイプ)<br>RECOIL STARTER (F Type)                                          | 23      |
| Fig. 10              | マグネト<br>MAGNETO                                                                     | 27      |
| Fig. 11              | エレクトリックパーツ( C. D. ユニット)<br>ELECTRIC PARTS (C. D. UNIT)                              | 29      |
| Fig. 12              | エレクトリックハ゜ーツ(スタータモータ)<br>ELECTRIC PARTS (STARTER MOTOR)                              | 31      |
| Fig. 13              | ェレクトリックハ゜ーツ(ダイアク・ラム)<br>ELECTRIC PARTS (DIAGRAM)                                    | 35      |
| Fig. 14              | オイルホ°ンプ(オートミキシンク゛)<br>OIL PUMP(AUTO MIXING)                                         | 37      |
| Fig. 15              | ドライブシャフトハウシング<br>DRIVE SHAFT HOUSING                                                | 41      |
| Fig. 16              | キ <sup>*</sup> ヤケース(ト <sup>*</sup> ライフ <sup>*</sup> シャフト)<br>GEAR CASE(DRIVE SHAFT) | 43      |
| Fig. 17              | キ <sup>*</sup> ヤケース(プロペラシャフト)<br>GEAR CASE(PROPELLER SHAFT)                         | 47      |
| Fig. 18 <sup>.</sup> | シフト<br>SHIFT                                                                        | 51      |
| Fig. 19              | フ <sup>゛</sup> ラケット(1)マニュアルチルト<br>BRACKET (1) MANUAL TILT                           | 53      |
| Fig. 20              | ブラケット (2) パワートリム & チルト (新)<br>BRACKET (2) POWER TRIM & TILT (New)                   | 57      |