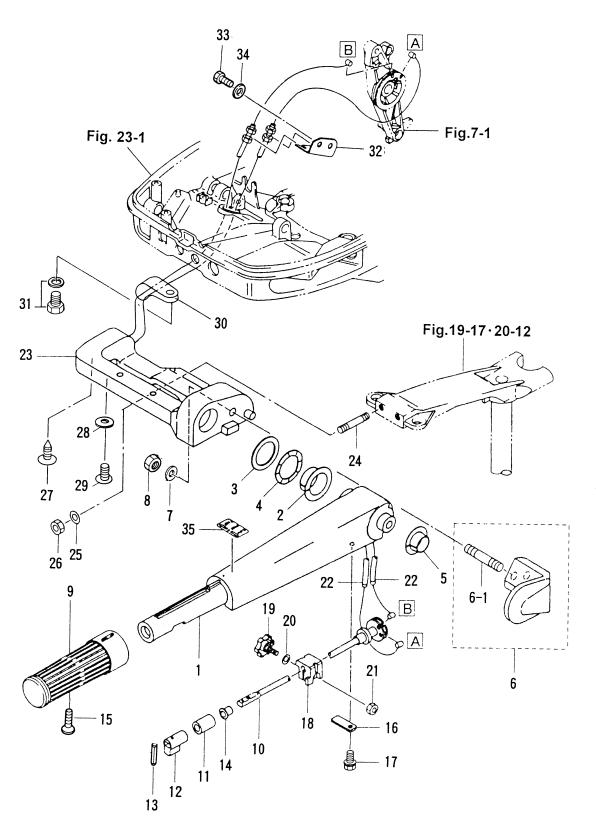

| Fig. 21 | マニュアルチルト (M タイプ) MANUAL TILT (M Type)                                               | 63 |
|---------|-------------------------------------------------------------------------------------|----|
| Fig. 22 | パワートリム & チルト (新)<br>POWER TRIM & TILT (New)                                         | 65 |
| Fig. 23 | ホトムカウル(モーターカハーロワ)<br>BOTTOM COWL (MOTOR COVER LOWER)                                | 67 |
| Fig. 24 | トップ カウル(モーターカハ・ーアッパ)<br>TOP COWL (MOTOR COVER UPPER)                                | 71 |
| Fig. 25 | セパ <sup>°</sup> レートフュエルタンク<br>SEPARATE FUEL TANK                                    | 73 |
| Fig. 26 | アクセサリー<br>ACCESSORIES                                                               | 75 |
| Fig. 27 | オプショナルハ°ーツ(1)<br>OPTIONAL PARTS(1)                                                  | 79 |
| Fig. 28 | オプショナルパーツ (2)<br>OPTIONAL PARTS (2)                                                 | 85 |
| Fig. 29 | オプショナルパーツ (3)<br>OPTIONAL PARTS (3)                                                 | 87 |
| Fig. 30 | オプショナルパーツ (4)<br>OPTIONAL PARTS (4)                                                 | 89 |
| Fig. 31 | アッセンプ・リ・キット<br>ASSEMBLY・KIT                                                         | 91 |
|         |                                                                                     |    |
| W50D2   |                                                                                     |    |
| Fig.1   | キ <sup>*</sup> ヤケース(ト <sup>*</sup> ライフ <sup>*</sup> シャフト)<br>GEAR CASE(DRIVE SHAFT) | 1  |
| Fig. 2  | キ <sup>*</sup> ヤケース(プロヘ <sup>°</sup> ラシャフト)<br>GEAR CASE(PROPELLER SHAFT)           | 5  |
| Fig. 3  | ト <sup>・</sup> ライフ・シャフトハウシンク<br>DRIVE SHAFT HOUSING                                 | 9  |