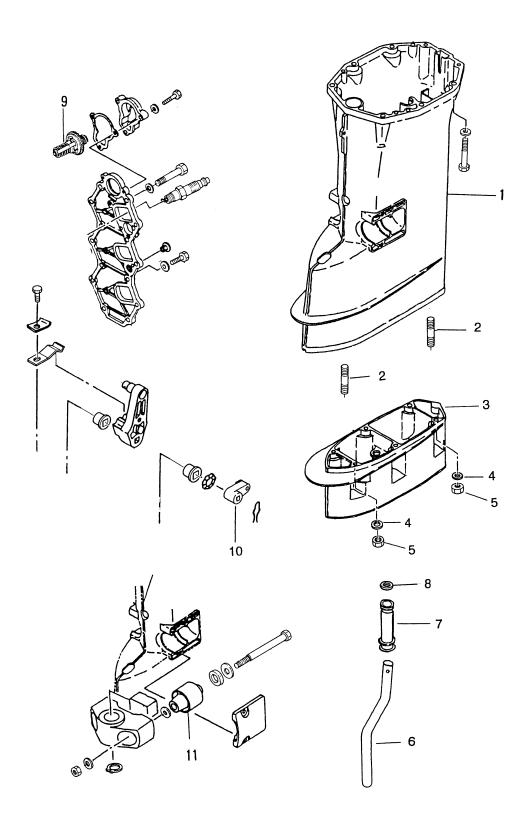

#### 目 次 CONTENTS

| Fig. 1               | シリンダ・ クランクケース<br>CYLINDER・ CRANK CASE                                               | 1       |
|----------------------|-------------------------------------------------------------------------------------|---------|
| Fig. 2               | ピストン・クランクシャフト<br>PISTON・CRANK SHAFT                                                 | 5       |
| Fig. 3               | インレット・リート・ハ・ルフ・<br>INLET・REED VALVE                                                 | ····· 7 |
| Fig. 4               | インテークサイレンサ(エアサイレンサ)<br>INTAKE SILENCER (AIR SILENCER)                               | 9       |
| Fig. 5               | キャブレタ<br>CARBURETOR                                                                 | 11      |
| Fig. 6               | フュエルライン<br>FUEL LINE                                                                | 15      |
| Fig. 7               | スロットル<br>THROTTLE                                                                   | 17      |
| Fig. 8               | ティラハントル(F タイプ)<br>TILLER HANDLE (F Type)                                            | 19      |
| Fig. 9               | リコイルスタータ(F タイプ)<br>RECOIL STARTER (F Type)                                          | 23      |
| Fig. 10              | マグネト<br>MAGNETO                                                                     | 27      |
| Fig. 11              | エレクトリックパーツ( C. D. ユニット)<br>ELECTRIC PARTS (C. D. UNIT)                              | 29      |
| Fig. 12              | エレクトリックハ゜ーツ(スタータモータ)<br>ELECTRIC PARTS (STARTER MOTOR)                              | 31      |
| Fig. 13              | ェレクトリックハ゜ーツ(ダイアク・ラム)<br>ELECTRIC PARTS (DIAGRAM)                                    | 35      |
| Fig. 14              | オイルホ°ンプ(オートミキシンク゛)<br>OIL PUMP(AUTO MIXING)                                         | 37      |
| Fig. 15              | ドライブシャフトハウシング<br>DRIVE SHAFT HOUSING                                                | 41      |
| Fig. 16              | キ <sup>*</sup> ヤケース(ト <sup>*</sup> ライフ <sup>*</sup> シャフト)<br>GEAR CASE(DRIVE SHAFT) | 43      |
| Fig. 17              | キ <sup>*</sup> ヤケース(プロペラシャフト)<br>GEAR CASE(PROPELLER SHAFT)                         | 47      |
| Fig. 18 <sup>.</sup> | シフト<br>SHIFT                                                                        | 51      |
| Fig. 19              | フ <sup>゛</sup> ラケット(1)マニュアルチルト<br>BRACKET (1) MANUAL TILT                           | 53      |
| Fig. 20              | ブラケット (2) パワートリム & チルト (新)<br>BRACKET (2) POWER TRIM & TILT (New)                   | 57      |

| Fig. 21 | マニュアルチルト (M タイプ) MANUAL TILT (M Type)                                               | 63 |
|---------|-------------------------------------------------------------------------------------|----|
| Fig. 22 | パワートリム & チルト (新)<br>POWER TRIM & TILT (New)                                         | 65 |
| Fig. 23 | ホトムカウル(モーターカハーロワ)<br>BOTTOM COWL (MOTOR COVER LOWER)                                | 67 |
| Fig. 24 | トップ カウル(モーターカハ・ーアッパ)<br>TOP COWL (MOTOR COVER UPPER)                                | 71 |
| Fig. 25 | セパ <sup>°</sup> レートフュエルタンク<br>SEPARATE FUEL TANK                                    | 73 |
| Fig. 26 | アクセサリー<br>ACCESSORIES                                                               | 75 |
| Fig. 27 | オプショナルハ°ーツ(1)<br>OPTIONAL PARTS(1)                                                  | 79 |
| Fig. 28 | オプショナルパーツ (2)<br>OPTIONAL PARTS (2)                                                 | 85 |
| Fig. 29 | オプショナルパーツ (3)<br>OPTIONAL PARTS (3)                                                 | 87 |
| Fig. 30 | オプショナルパーツ (4)<br>OPTIONAL PARTS (4)                                                 | 89 |
| Fig. 31 | アッセンプ・リ・キット<br>ASSEMBLY・KIT                                                         | 91 |
|         |                                                                                     |    |
| W50D2   |                                                                                     |    |
| Fig.1   | キ <sup>*</sup> ヤケース(ト <sup>*</sup> ライフ <sup>*</sup> シャフト)<br>GEAR CASE(DRIVE SHAFT) | 1  |
| Fig. 2  | キ <sup>*</sup> ヤケース(プロヘ <sup>°</sup> ラシャフト)<br>GEAR CASE(PROPELLER SHAFT)           | 5  |
| Fig. 3  | ト <sup>・</sup> ライフ・シャフトハウシンク<br>DRIVE SHAFT HOUSING                                 | 9  |