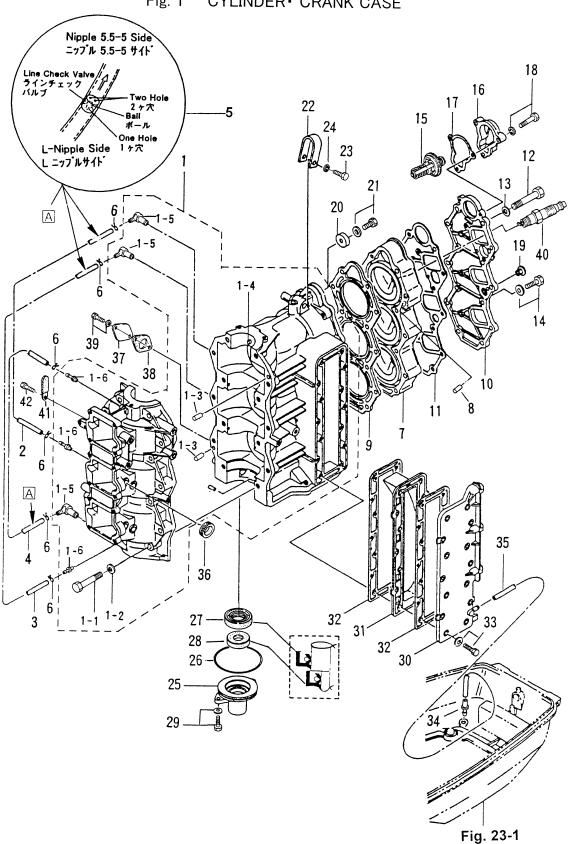

シリンダ・クランクケース Fig. 1 CYLINDER・CRANK CASE

| 見出番号     | 部品番号        | 部 品 名                                                                                                                                  | 個        | 数 Q'ty   | 備考             |
|----------|-------------|----------------------------------------------------------------------------------------------------------------------------------------|----------|----------|----------------|
| Ref. No. | Part No.    | Description                                                                                                                            | 50<br>D2 | 40<br>D2 | Remarks        |
| 1-1      | 3E3B01100-2 | シリンタ・クランクケース<br>Cylinder-Crank Case                                                                                                    | 1        |          | E0D2 # 62402 - |
| 1-1      |             | シリンダ・クランクケース                                                                                                                           |          | -        | 50D2 # 63492~  |
|          | 3C8B01100-2 | Cylinder-Crank Case<br>ホルト                                                                                                             |          | 1        | 40D2 # 47846~  |
| 1-1-1    | 916124-0845 | * Bolt<br>ワッシャ                                                                                                                         | 14       | 14       |                |
| 1-1-2    | 940121-0800 | * Washer                                                                                                                               | 14       | 14       |                |
| 1-1-3    | 345-01111-0 | ダウェルピン、6-12<br>* Dowel Pin, 6-12                                                                                                       | 2        | 2        |                |
| 1-1-4    | 345-00117-0 | メインヘ アリンク ダウェルピン<br>* Main Bearing Dowel Pin                                                                                           | 1        | 1        |                |
| 1-1-5    | 393-01137-0 | L =ງ7ໍາໄ<br>* L-Nipple                                                                                                                 | 3        | 3        |                |
|          |             | ニップル、5.5-5                                                                                                                             |          |          | -              |
| 1-1-6    | 393-01131-0 | * Nipple, 5.5-5<br>コ゛ムホース                                                                                                              | 3        | 3        |                |
| 1-2      | 98AL-4-0160 | Rubber Hose<br>ゴムホース                                                                                                                   | 1        | 1        | -              |
| 1-3      | 98AL-4-0220 | Rubber Hose                                                                                                                            | 1        | 1        |                |
| 1-4      | 98AL-4-0330 | コ <sup>*</sup> ムホース<br>Rubber Hose                                                                                                     | 1        | 1        |                |
| 1-5      | 393-01160-0 | ラインチェックハールフ<br>Line Check Valve                                                                                                        | 3        | 3        | 50D2 # 63492~  |
|          |             | クリッフ゜φ8                                                                                                                                |          |          | 40D2 # 47846~  |
| 1-6      | 3T5-01133-0 | Clip, φ8<br>シリンタ*ヘット*                                                                                                                  | 6        | 6        |                |
| 1-7      | 3C8B01001-2 | Cylinder Head<br>ダウエルピン、6-12                                                                                                           | 1        | 1        |                |
| 1-8      | 345-01111-0 | Dowel Pin, 6-12                                                                                                                        | 2        | 2        | _              |
| 1-9      | 3C8-01005-4 | シリンダ <sup>*</sup> ヘット <sup>*</sup> カ <sup>*</sup> スケット<br>Cylinder Head Gasket<br>シリンダ <sup>*</sup> ヘット <sup>*</sup> カハ <sup>*</sup> ー | 1        | 1        |                |
| 1-10     | 3C8B01021-0 | シリンダ <sup>*</sup> ヘット*カハ <sup>*</sup> ー<br>Cylinder Head Cover                                                                         | 1        | 1        |                |
| 1-11     | 3C8-01024-1 | シリンタ「ヘット カハーカ スケット<br>Cylinder Head Cover Gasket                                                                                       | 1        | 1        |                |
|          |             | ホールト                                                                                                                                   |          |          |                |
| 1-12     | 916189-0865 | Bolt<br>ワッシャ、8.5-19.5-3.2                                                                                                              | 14       | 14       |                |
| 1-13     | 345-01015-0 | Washer, 8.5-19.5-3.2<br>สำเห                                                                                                           | 14       | 14       |                |
| 1-14     | 910121-5620 | Bolt                                                                                                                                   | 4        | 4        |                |
| 1-15     | 353-01030-0 | サーモスタット<br>Thermostat                                                                                                                  | 1        | 1        |                |
| 1-16     | 353B01031-0 | サーモスタットキャップ<br>Thermostat Cap                                                                                                          | 1        | 2        |                |
|          |             | サーモスタットキャップ゚ガスケット                                                                                                                      | 1        | 1        |                |
| 1-17     | 353-01032-0 | Thermostat Cap Gasket<br>ポルト                                                                                                           |          |          |                |
| 1-18     | 910113-5625 | Bolt<br>プラグ                                                                                                                            | 3        | 3        |                |
| 1-19     | 3B7-01046-0 | Plug                                                                                                                                   | 1        | 1        |                |
| 1-20     | 338-60218-2 | Anode                                                                                                                                  | 1        | 1        |                |
| 1-21     | 910103-5620 | ホルト<br>Bolt                                                                                                                            | 1        | 1        |                |
| 1-22     | 3C8B01513-0 | ハンガ<br>Hanger                                                                                                                          | 1        | 1        |                |
|          |             | ホルト                                                                                                                                    |          |          |                |
| 1-23     | 910114-0835 | Bolt                                                                                                                                   | 1        | 1        |                |

シリンダ・ クランクケース Fig. 1 CYLINDER・ CRANK CASE

| 見出番号     | 部品番号        | 部 品 名                                                     | 個        | 数 Q't    | gy 備 考              |
|----------|-------------|-----------------------------------------------------------|----------|----------|---------------------|
| Ref. No. | Part No.    | Description                                               | 50<br>D2 | 40<br>D2 | Remarks             |
| 1-24     | 940121-0800 | ワッシャ<br>Washer                                            | 1        | 1        | or 940113-0800      |
| 1-25     | 3C8-01291-0 | クランクケースヘッド<br>Crank Case Head                             | 1        | 1        |                     |
| 1-26     | 346-01216-0 | O リング、1.7-59<br>O-Ring, 1.7-59                            | 1        | 1        |                     |
| 1-27     | 334-00122-0 | オイルシール、25-40-8<br>Oil Seal, 25-40-8                       | 1        | 1        |                     |
| 1-28     | 3C8-01215-0 | オイルシール、16-28-7<br>Oil Seal, 16-28-7                       | 1        | 1        |                     |
| 1-29     | 910113-5620 | ポルト<br>Bolt                                               | 2        | 2        |                     |
| 1-30     | 3C8B02301-0 | エキゾーストカバー(アウタ)<br>Exhaust Cover (Outer)<br>エキゾーストカバー(インナ) | 1        | 1        |                     |
| 1-31     | 3C8-02302-0 | Exhaust Cover (Inner) エキゾーストカバーガスケット                      | 1        | 1        |                     |
| 1-32     | 3C8-02305-1 | Exhaust Cover Gasket                                      | 2        | 2        |                     |
| 1-33     | 910114-5625 | Bolt ウォータニップル                                             | 14       | 14       |                     |
| 1-34     | 353-01138-0 | Water Nipple<br>ゴムホース                                     | 1        | 1        |                     |
| 1-35     | 98AB-5-0260 | Rubber Hose<br>グロメット、25-5                                 | 1        | 1        |                     |
| 1-36     | 3B7-76093-0 | フェイント、25-5<br>Grommet, 25-5<br>プライントプレート                  | 1        | 1        | for "E" type        |
| 1-37     | 3C8-09081-1 | Blind Plate フライントブルートガスケット                                | 1        | 1        |                     |
| 1-38     | 3C8-09082-1 | Blind Plate Gasket<br>ポルト                                 | 1        | 1        | for Premixing model |
| 1-39     | 910103-6616 | Bolt スパークフ <sup>*</sup> ラク*                               | 2        | 2        |                     |
| 1-40     | 9701-1-1005 | Spark Plug $\lambda N^2 - 27^2 - 27^2$                    | -        | 3        | NGK: B7HS-10        |
|          | 9701-1-1009 | Spark Plug スパークプラグ (レンスタンス)                               | 3        | -        | NGK: B8HS-10        |
|          | 9701-1-1015 | Spark Plug ( with Resistance)<br>スパークプラグ (レンスタンス)         | -        | 3        | NGK: BR7HS-10       |
|          | 9701-1-1016 | Spark Plug ( with Resistance)<br>グランプ、6.5-47.5P           | 3        | -        | NGK: BR8HS-10       |
| 1-41     | 309-06972-0 | Clamp, 6.5-47.5P<br>ホルト                                   | 1        | 1        |                     |
| 1-42     | 910113-0610 | Bolt                                                      | 1        | 1        |                     |
|          |             |                                                           |          |          |                     |
|          |             |                                                           |          |          |                     |
|          |             |                                                           |          |          |                     |
|          |             |                                                           |          |          |                     |
|          |             |                                                           |          |          |                     |
|          |             |                                                           |          |          |                     |
|          |             |                                                           |          |          |                     |
|          |             |                                                           |          |          |                     |