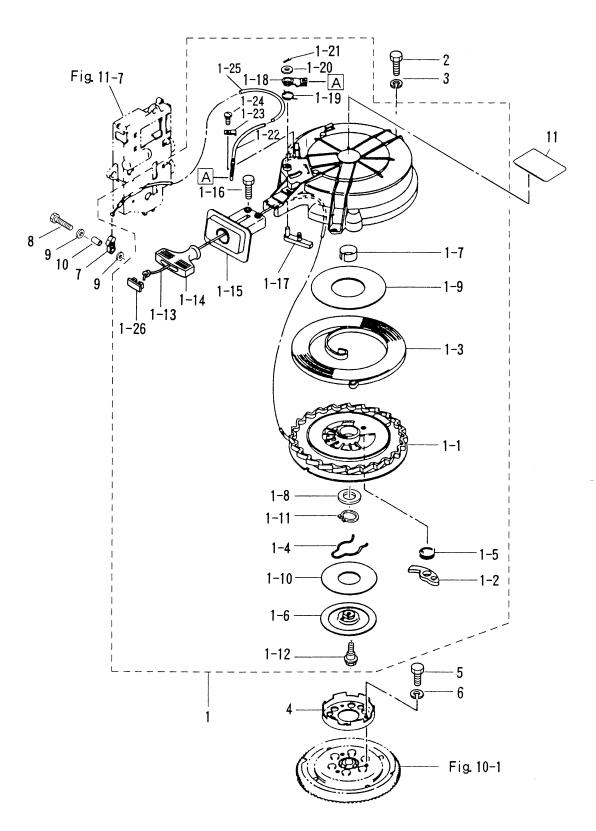

シリンダ・クランクケース Fig. 1 CYLINDER・CRANK CASE

| 見出番号     | 部品番号        | 部 品 名                                                                                                                                  | 個        | 数 Q'ty   | 備考             |
|----------|-------------|----------------------------------------------------------------------------------------------------------------------------------------|----------|----------|----------------|
| Ref. No. | Part No.    | Description                                                                                                                            | 50<br>D2 | 40<br>D2 | Remarks        |
| 1-1      | 3E3B01100-2 | シリンタ・クランクケース<br>Cylinder-Crank Case                                                                                                    | 1        |          | E0D2 # 62402 - |
| 1-1      |             | シリンダ・クランクケース                                                                                                                           |          | -        | 50D2 # 63492~  |
|          | 3C8B01100-2 | Cylinder-Crank Case<br>ホルト                                                                                                             |          | 1        | 40D2 # 47846~  |
| 1-1-1    | 916124-0845 | * Bolt<br>ワッシャ                                                                                                                         | 14       | 14       |                |
| 1-1-2    | 940121-0800 | * Washer                                                                                                                               | 14       | 14       |                |
| 1-1-3    | 345-01111-0 | ダウェルピン、6-12<br>* Dowel Pin, 6-12                                                                                                       | 2        | 2        |                |
| 1-1-4    | 345-00117-0 | メインヘ アリンク ダウェルピン<br>* Main Bearing Dowel Pin                                                                                           | 1        | 1        |                |
| 1-1-5    | 393-01137-0 | L =ງ7ໍາໄ<br>* L-Nipple                                                                                                                 | 3        | 3        |                |
|          |             | ニップル、5.5-5                                                                                                                             |          |          | -              |
| 1-1-6    | 393-01131-0 | * Nipple, 5.5-5<br>コ゛ムホース                                                                                                              | 3        | 3        |                |
| 1-2      | 98AL-4-0160 | Rubber Hose<br>ゴムホース                                                                                                                   | 1        | 1        | -              |
| 1-3      | 98AL-4-0220 | Rubber Hose                                                                                                                            | 1        | 1        |                |
| 1-4      | 98AL-4-0330 | コ <sup>*</sup> ムホース<br>Rubber Hose                                                                                                     | 1        | 1        |                |
| 1-5      | 393-01160-0 | ラインチェックハールフ<br>Line Check Valve                                                                                                        | 3        | 3        | 50D2 # 63492~  |
|          |             | クリッフ゜φ8                                                                                                                                |          |          | 40D2 # 47846~  |
| 1-6      | 3T5-01133-0 | Clip, φ8<br>シリンタ*ヘット*                                                                                                                  | 6        | 6        |                |
| 1-7      | 3C8B01001-2 | Cylinder Head<br>ダウエルピン、6-12                                                                                                           | 1        | 1        |                |
| 1-8      | 345-01111-0 | Dowel Pin, 6-12                                                                                                                        | 2        | 2        | _              |
| 1-9      | 3C8-01005-4 | シリンダ <sup>*</sup> ヘット <sup>*</sup> カ <sup>*</sup> スケット<br>Cylinder Head Gasket<br>シリンダ <sup>*</sup> ヘット <sup>*</sup> カハ <sup>*</sup> ー | 1        | 1        |                |
| 1-10     | 3C8B01021-0 | シリンダ <sup>*</sup> ヘット*カハ <sup>*</sup> ー<br>Cylinder Head Cover                                                                         | 1        | 1        |                |
| 1-11     | 3C8-01024-1 | シリンタ「ヘット カハーカ スケット<br>Cylinder Head Cover Gasket                                                                                       | 1        | 1        |                |
|          |             | ホールト                                                                                                                                   |          |          |                |
| 1-12     | 916189-0865 | Bolt<br>ワッシャ、8.5-19.5-3.2                                                                                                              | 14       | 14       |                |
| 1-13     | 345-01015-0 | Washer, 8.5-19.5-3.2<br>สำเห                                                                                                           | 14       | 14       |                |
| 1-14     | 910121-5620 | Bolt                                                                                                                                   | 4        | 4        |                |
| 1-15     | 353-01030-0 | サーモスタット<br>Thermostat                                                                                                                  | 1        | 1        |                |
| 1-16     | 353B01031-0 | サーモスタットキャップ<br>Thermostat Cap                                                                                                          | 1        | 2        |                |
|          |             | サーモスタットキャップ゚ガスケット                                                                                                                      | 1        | 1        |                |
| 1-17     | 353-01032-0 | Thermostat Cap Gasket<br>ポルト                                                                                                           |          |          |                |
| 1-18     | 910113-5625 | Bolt<br>プラグ                                                                                                                            | 3        | 3        |                |
| 1-19     | 3B7-01046-0 | Plug                                                                                                                                   | 1        | 1        |                |
| 1-20     | 338-60218-2 | Anode                                                                                                                                  | 1        | 1        |                |
| 1-21     | 910103-5620 | ホルト<br>Bolt                                                                                                                            | 1        | 1        |                |
| 1-22     | 3C8B01513-0 | ハンガ<br>Hanger                                                                                                                          | 1        | 1        |                |
|          |             | ホルト                                                                                                                                    |          |          |                |
| 1-23     | 910114-0835 | Bolt                                                                                                                                   | 1        | 1        |                |

シリンダ・ クランクケース Fig. 1 CYLINDER・ CRANK CASE

| 見出番号     | 部品番号        | 部 品 名                                                     | 個        | 数 Q't    | gy 備 考              |
|----------|-------------|-----------------------------------------------------------|----------|----------|---------------------|
| Ref. No. | Part No.    | Description                                               | 50<br>D2 | 40<br>D2 | Remarks             |
| 1-24     | 940121-0800 | ワッシャ<br>Washer                                            | 1        | 1        | or 940113-0800      |
| 1-25     | 3C8-01291-0 | クランクケースヘッド<br>Crank Case Head                             | 1        | 1        |                     |
| 1-26     | 346-01216-0 | O リング、1.7-59<br>O-Ring, 1.7-59                            | 1        | 1        |                     |
| 1-27     | 334-00122-0 | オイルシール、25-40-8<br>Oil Seal, 25-40-8                       | 1        | 1        |                     |
| 1-28     | 3C8-01215-0 | オイルシール、16-28-7<br>Oil Seal, 16-28-7                       | 1        | 1        |                     |
| 1-29     | 910113-5620 | ポルト<br>Bolt                                               | 2        | 2        |                     |
| 1-30     | 3C8B02301-0 | エキゾーストカバー(アウタ)<br>Exhaust Cover (Outer)<br>エキゾーストカバー(インナ) | 1        | 1        |                     |
| 1-31     | 3C8-02302-0 | Exhaust Cover (Inner) エキゾーストカバーガスケット                      | 1        | 1        |                     |
| 1-32     | 3C8-02305-1 | Exhaust Cover Gasket                                      | 2        | 2        |                     |
| 1-33     | 910114-5625 | Bolt ウォータニップル                                             | 14       | 14       |                     |
| 1-34     | 353-01138-0 | Water Nipple<br>ゴムホース                                     | 1        | 1        |                     |
| 1-35     | 98AB-5-0260 | Rubber Hose<br>グロメット、25-5                                 | 1        | 1        |                     |
| 1-36     | 3B7-76093-0 | フェイント、25-5<br>Grommet, 25-5<br>プライントプレート                  | 1        | 1        | for "E" type        |
| 1-37     | 3C8-09081-1 | Blind Plate フライントブルートガスケット                                | 1        | 1        |                     |
| 1-38     | 3C8-09082-1 | Blind Plate Gasket<br>ポルト                                 | 1        | 1        | for Premixing model |
| 1-39     | 910103-6616 | Bolt スパークフ <sup>*</sup> ラク*                               | 2        | 2        |                     |
| 1-40     | 9701-1-1005 | Spark Plug $\lambda N^2 - 27^2 - 27^2$                    | -        | 3        | NGK: B7HS-10        |
|          | 9701-1-1009 | Spark Plug スパークプラグ (レンスタンス)                               | 3        | -        | NGK: B8HS-10        |
|          | 9701-1-1015 | Spark Plug ( with Resistance)<br>スパークプラグ (レンスタンス)         | -        | 3        | NGK: BR7HS-10       |
|          | 9701-1-1016 | Spark Plug ( with Resistance)<br>グランプ、6.5-47.5P           | 3        | -        | NGK: BR8HS-10       |
| 1-41     | 309-06972-0 | Clamp, 6.5-47.5P<br>ホルト                                   | 1        | 1        |                     |
| 1-42     | 910113-0610 | Bolt                                                      | 1        | 1        |                     |
|          |             |                                                           |          |          |                     |
|          |             |                                                           |          |          |                     |
|          |             |                                                           |          |          |                     |
|          |             |                                                           |          |          |                     |
|          |             |                                                           |          |          |                     |
|          |             |                                                           |          |          |                     |
|          |             |                                                           |          |          |                     |
|          |             |                                                           |          |          |                     |