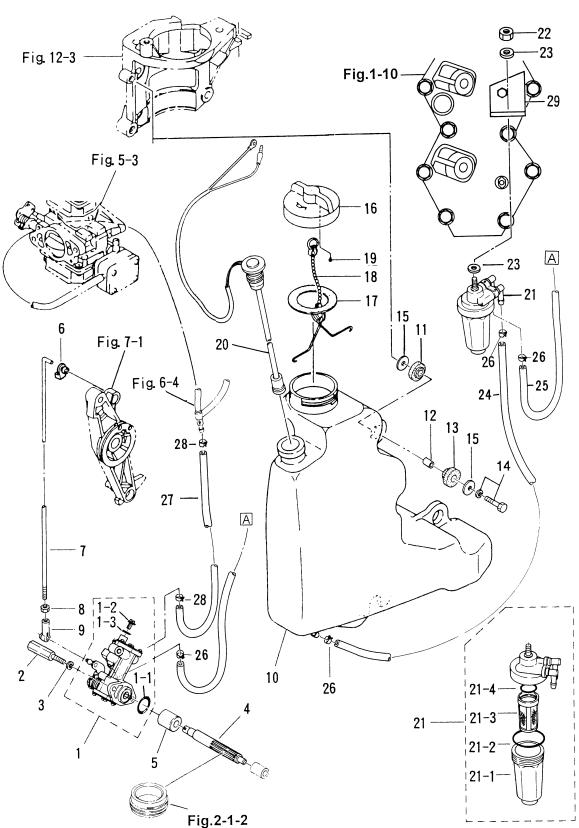

シリンダ・クランクケース Fig. 1 CYLINDER・CRANK CASE

| 見出番号     | 部品番号        | 部 品 名                                                                                                                                  | 個        | 数 Q'ty   | 備考             |
|----------|-------------|----------------------------------------------------------------------------------------------------------------------------------------|----------|----------|----------------|
| Ref. No. | Part No.    | Description                                                                                                                            | 50<br>D2 | 40<br>D2 | Remarks        |
| 1-1      | 3E3B01100-2 | シリンタ・クランクケース<br>Cylinder-Crank Case                                                                                                    | 1        |          | E0D2 # 62402 - |
| 1-1      |             | シリンダ・クランクケース                                                                                                                           |          | -        | 50D2 # 63492~  |
|          | 3C8B01100-2 | Cylinder-Crank Case<br>ホルト                                                                                                             |          | 1        | 40D2 # 47846~  |
| 1-1-1    | 916124-0845 | * Bolt<br>ワッシャ                                                                                                                         | 14       | 14       |                |
| 1-1-2    | 940121-0800 | * Washer                                                                                                                               | 14       | 14       |                |
| 1-1-3    | 345-01111-0 | ダウェルピン、6-12<br>* Dowel Pin, 6-12                                                                                                       | 2        | 2        |                |
| 1-1-4    | 345-00117-0 | メインヘ アリンク ダウェルピン<br>* Main Bearing Dowel Pin                                                                                           | 1        | 1        |                |
| 1-1-5    | 393-01137-0 | L =ງ7ໍາໄ<br>* L-Nipple                                                                                                                 | 3        | 3        |                |
|          |             | ニップル、5.5-5                                                                                                                             |          |          | -              |
| 1-1-6    | 393-01131-0 | * Nipple, 5.5-5<br>コ゛ムホース                                                                                                              | 3        | 3        |                |
| 1-2      | 98AL-4-0160 | Rubber Hose<br>ゴムホース                                                                                                                   | 1        | 1        | -              |
| 1-3      | 98AL-4-0220 | Rubber Hose                                                                                                                            | 1        | 1        |                |
| 1-4      | 98AL-4-0330 | コ <sup>*</sup> ムホース<br>Rubber Hose                                                                                                     | 1        | 1        |                |
| 1-5      | 393-01160-0 | ラインチェックハールフ<br>Line Check Valve                                                                                                        | 3        | 3        | 50D2 # 63492~  |
|          |             | クリッフ゜φ8                                                                                                                                |          |          | 40D2 # 47846~  |
| 1-6      | 3T5-01133-0 | Clip, φ8<br>シリンタ*ヘット*                                                                                                                  | 6        | 6        |                |
| 1-7      | 3C8B01001-2 | Cylinder Head<br>ダウエルピン、6-12                                                                                                           | 1        | 1        |                |
| 1-8      | 345-01111-0 | Dowel Pin, 6-12                                                                                                                        | 2        | 2        | _              |
| 1-9      | 3C8-01005-4 | シリンダ <sup>*</sup> ヘット <sup>*</sup> カ <sup>*</sup> スケット<br>Cylinder Head Gasket<br>シリンダ <sup>*</sup> ヘット <sup>*</sup> カハ <sup>*</sup> ー | 1        | 1        |                |
| 1-10     | 3C8B01021-0 | シリンダ <sup>*</sup> ヘット*カハ <sup>*</sup> ー<br>Cylinder Head Cover                                                                         | 1        | 1        |                |
| 1-11     | 3C8-01024-1 | シリンタ「ヘット カハーカ スケット<br>Cylinder Head Cover Gasket                                                                                       | 1        | 1        |                |
|          |             | ホールト                                                                                                                                   |          |          |                |
| 1-12     | 916189-0865 | Bolt<br>ワッシャ、8.5-19.5-3.2                                                                                                              | 14       | 14       |                |
| 1-13     | 345-01015-0 | Washer, 8.5-19.5-3.2<br>สำเห                                                                                                           | 14       | 14       |                |
| 1-14     | 910121-5620 | Bolt                                                                                                                                   | 4        | 4        |                |
| 1-15     | 353-01030-0 | サーモスタット<br>Thermostat                                                                                                                  | 1        | 1        |                |
| 1-16     | 353B01031-0 | サーモスタットキャップ<br>Thermostat Cap                                                                                                          | 1        | 2        |                |
|          |             | サーモスタットキャップ゚ガスケット                                                                                                                      | 1        | 1        |                |
| 1-17     | 353-01032-0 | Thermostat Cap Gasket<br>ポルト                                                                                                           |          |          |                |
| 1-18     | 910113-5625 | Bolt<br>プラグ                                                                                                                            | 3        | 3        |                |
| 1-19     | 3B7-01046-0 | Plug                                                                                                                                   | 1        | 1        |                |
| 1-20     | 338-60218-2 | Anode                                                                                                                                  | 1        | 1        |                |
| 1-21     | 910103-5620 | ホルト<br>Bolt                                                                                                                            | 1        | 1        |                |
| 1-22     | 3C8B01513-0 | ハンガ<br>Hanger                                                                                                                          | 1        | 1        |                |
|          |             | ホルト                                                                                                                                    |          |          |                |
| 1-23     | 910114-0835 | Bolt                                                                                                                                   | 1        | 1        |                |

シリンダ・ クランクケース Fig. 1 CYLINDER・ CRANK CASE

| 見出番号     | 部品番号        | 部 品 名                                                     | 個        | 数 Q't    | gy 備 考              |
|----------|-------------|-----------------------------------------------------------|----------|----------|---------------------|
| Ref. No. | Part No.    | Description                                               | 50<br>D2 | 40<br>D2 | Remarks             |
| 1-24     | 940121-0800 | ワッシャ<br>Washer                                            | 1        | 1        | or 940113-0800      |
| 1-25     | 3C8-01291-0 | クランクケースヘッド<br>Crank Case Head                             | 1        | 1        |                     |
| 1-26     | 346-01216-0 | O リング、1.7-59<br>O-Ring, 1.7-59                            | 1        | 1        |                     |
| 1-27     | 334-00122-0 | オイルシール、25-40-8<br>Oil Seal, 25-40-8                       | 1        | 1        |                     |
| 1-28     | 3C8-01215-0 | オイルシール、16-28-7<br>Oil Seal, 16-28-7                       | 1        | 1        |                     |
| 1-29     | 910113-5620 | ポルト<br>Bolt                                               | 2        | 2        |                     |
| 1-30     | 3C8B02301-0 | エキゾーストカバー(アウタ)<br>Exhaust Cover (Outer)<br>エキゾーストカバー(インナ) | 1        | 1        |                     |
| 1-31     | 3C8-02302-0 | Exhaust Cover (Inner) エキゾーストカバーガスケット                      | 1        | 1        |                     |
| 1-32     | 3C8-02305-1 | Exhaust Cover Gasket                                      | 2        | 2        |                     |
| 1-33     | 910114-5625 | Bolt ウォータニップル                                             | 14       | 14       |                     |
| 1-34     | 353-01138-0 | Water Nipple<br>ゴムホース                                     | 1        | 1        |                     |
| 1-35     | 98AB-5-0260 | Rubber Hose<br>グロメット、25-5                                 | 1        | 1        |                     |
| 1-36     | 3B7-76093-0 | フェイント、25-5<br>Grommet, 25-5<br>プライントプレート                  | 1        | 1        | for "E" type        |
| 1-37     | 3C8-09081-1 | Blind Plate フライントブルートガスケット                                | 1        | 1        |                     |
| 1-38     | 3C8-09082-1 | Blind Plate Gasket<br>ポルト                                 | 1        | 1        | for Premixing model |
| 1-39     | 910103-6616 | Bolt スパークフ <sup>*</sup> ラク*                               | 2        | 2        |                     |
| 1-40     | 9701-1-1005 | Spark Plug $\lambda N^2 - 27^2 - 27^2$                    | -        | 3        | NGK: B7HS-10        |
|          | 9701-1-1009 | Spark Plug スパークプラグ (レンスタンス)                               | 3        | -        | NGK: B8HS-10        |
|          | 9701-1-1015 | Spark Plug ( with Resistance)<br>スパークプラグ (レンスタンス)         | -        | 3        | NGK: BR7HS-10       |
|          | 9701-1-1016 | Spark Plug ( with Resistance)<br>グランプ、6.5-47.5P           | 3        | -        | NGK: BR8HS-10       |
| 1-41     | 309-06972-0 | Clamp, 6.5-47.5P<br>ホルト                                   | 1        | 1        |                     |
| 1-42     | 910113-0610 | Bolt                                                      | 1        | 1        |                     |
|          |             |                                                           |          |          |                     |
|          |             |                                                           |          |          |                     |
|          |             |                                                           |          |          |                     |
|          |             |                                                           |          |          |                     |
|          |             |                                                           |          |          |                     |
|          |             |                                                           |          |          |                     |
|          |             |                                                           |          |          |                     |
|          |             |                                                           |          |          |                     |