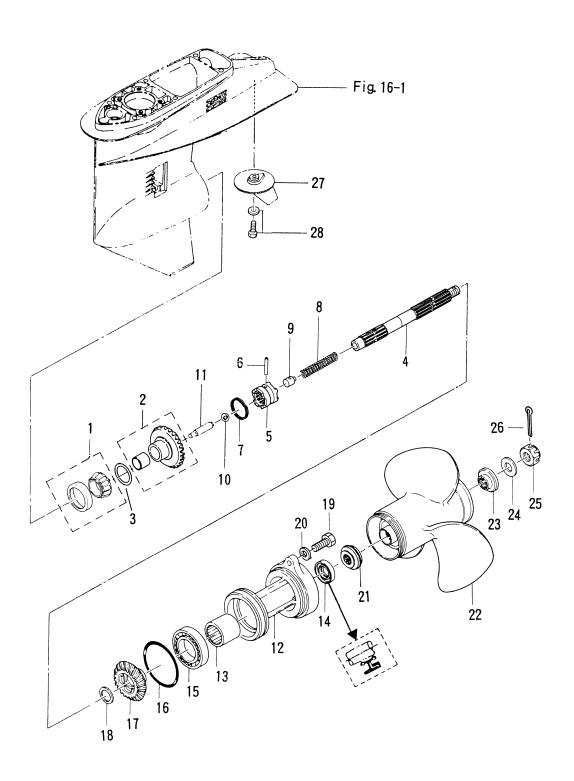

シリンダ・クランクケース Fig. 1 CYLINDER・CRANK CASE

| 見出番号     | 部品番号        | 部 品 名                                                                                                                                  | 個        | 数 Q'ty   | 備考             |
|----------|-------------|----------------------------------------------------------------------------------------------------------------------------------------|----------|----------|----------------|
| Ref. No. | Part No.    | Description                                                                                                                            | 50<br>D2 | 40<br>D2 | Remarks        |
| 1-1      | 3E3B01100-2 | シリンタ・クランクケース<br>Cylinder-Crank Case                                                                                                    | 1        |          | E0D2 # 62402 - |
| 1-1      |             | シリンダ・クランクケース                                                                                                                           |          | -        | 50D2 # 63492~  |
|          | 3C8B01100-2 | Cylinder-Crank Case<br>ホルト                                                                                                             |          | 1        | 40D2 # 47846~  |
| 1-1-1    | 916124-0845 | * Bolt<br>ワッシャ                                                                                                                         | 14       | 14       |                |
| 1-1-2    | 940121-0800 | * Washer                                                                                                                               | 14       | 14       |                |
| 1-1-3    | 345-01111-0 | ダウェルピン、6-12<br>* Dowel Pin, 6-12                                                                                                       | 2        | 2        |                |
| 1-1-4    | 345-00117-0 | メインヘ アリンク ダウェルピン<br>* Main Bearing Dowel Pin                                                                                           | 1        | 1        |                |
| 1-1-5    | 393-01137-0 | L =ງ7ໍາໄ<br>* L-Nipple                                                                                                                 | 3        | 3        |                |
|          |             | ニップル、5.5-5                                                                                                                             |          |          | -              |
| 1-1-6    | 393-01131-0 | * Nipple, 5.5-5<br>コ゛ムホース                                                                                                              | 3        | 3        |                |
| 1-2      | 98AL-4-0160 | Rubber Hose<br>ゴムホース                                                                                                                   | 1        | 1        | -              |
| 1-3      | 98AL-4-0220 | Rubber Hose                                                                                                                            | 1        | 1        |                |
| 1-4      | 98AL-4-0330 | コ <sup>*</sup> ムホース<br>Rubber Hose                                                                                                     | 1        | 1        |                |
| 1-5      | 393-01160-0 | ラインチェックハールフ<br>Line Check Valve                                                                                                        | 3        | 3        | 50D2 # 63492~  |
|          |             | クリッフ゜φ8                                                                                                                                |          |          | 40D2 # 47846~  |
| 1-6      | 3T5-01133-0 | Clip, φ8<br>シリンタ*ヘット*                                                                                                                  | 6        | 6        |                |
| 1-7      | 3C8B01001-2 | Cylinder Head<br>ダウエルピン、6-12                                                                                                           | 1        | 1        |                |
| 1-8      | 345-01111-0 | Dowel Pin, 6-12                                                                                                                        | 2        | 2        | _              |
| 1-9      | 3C8-01005-4 | シリンダ <sup>*</sup> ヘット <sup>*</sup> カ <sup>*</sup> スケット<br>Cylinder Head Gasket<br>シリンダ <sup>*</sup> ヘット <sup>*</sup> カハ <sup>*</sup> ー | 1        | 1        |                |
| 1-10     | 3C8B01021-0 | シリンダ <sup>*</sup> ヘット*カハ <sup>*</sup> ー<br>Cylinder Head Cover                                                                         | 1        | 1        |                |
| 1-11     | 3C8-01024-1 | シリンタ「ヘット カハーカ スケット<br>Cylinder Head Cover Gasket                                                                                       | 1        | 1        |                |
|          |             | ホールト                                                                                                                                   |          |          |                |
| 1-12     | 916189-0865 | Bolt<br>ワッシャ、8.5-19.5-3.2                                                                                                              | 14       | 14       |                |
| 1-13     | 345-01015-0 | Washer, 8.5-19.5-3.2<br>สำเห                                                                                                           | 14       | 14       |                |
| 1-14     | 910121-5620 | Bolt                                                                                                                                   | 4        | 4        |                |
| 1-15     | 353-01030-0 | サーモスタット<br>Thermostat                                                                                                                  | 1        | 1        |                |
| 1-16     | 353B01031-0 | サーモスタットキャップ<br>Thermostat Cap                                                                                                          | 1        | 2        |                |
|          |             | サーモスタットキャップ゚ガスケット                                                                                                                      | 1        | 1        |                |
| 1-17     | 353-01032-0 | Thermostat Cap Gasket<br>ポルト                                                                                                           |          |          |                |
| 1-18     | 910113-5625 | Bolt<br>プラグ                                                                                                                            | 3        | 3        |                |
| 1-19     | 3B7-01046-0 | Plug                                                                                                                                   | 1        | 1        |                |
| 1-20     | 338-60218-2 | Anode                                                                                                                                  | 1        | 1        |                |
| 1-21     | 910103-5620 | ホルト<br>Bolt                                                                                                                            | 1        | 1        |                |
| 1-22     | 3C8B01513-0 | ハンガ<br>Hanger                                                                                                                          | 1        | 1        |                |
|          |             | ホルト                                                                                                                                    |          |          |                |
| 1-23     | 910114-0835 | Bolt                                                                                                                                   | 1        | 1        |                |

シリンダ・ クランクケース Fig. 1 CYLINDER・ CRANK CASE

| 見出番号     | 部品番号        | 部 品 名                                                     | 個        | 数 Q't    | gy 備 考              |
|----------|-------------|-----------------------------------------------------------|----------|----------|---------------------|
| Ref. No. | Part No.    | Description                                               | 50<br>D2 | 40<br>D2 | Remarks             |
| 1-24     | 940121-0800 | ワッシャ<br>Washer                                            | 1        | 1        | or 940113-0800      |
| 1-25     | 3C8-01291-0 | クランクケースヘッド<br>Crank Case Head                             | 1        | 1        |                     |
| 1-26     | 346-01216-0 | O リング、1.7-59<br>O-Ring, 1.7-59                            | 1        | 1        |                     |
| 1-27     | 334-00122-0 | オイルシール、25-40-8<br>Oil Seal, 25-40-8                       | 1        | 1        |                     |
| 1-28     | 3C8-01215-0 | オイルシール、16-28-7<br>Oil Seal, 16-28-7                       | 1        | 1        |                     |
| 1-29     | 910113-5620 | ポルト<br>Bolt                                               | 2        | 2        |                     |
| 1-30     | 3C8B02301-0 | エキゾーストカバー(アウタ)<br>Exhaust Cover (Outer)<br>エキゾーストカバー(インナ) | 1        | 1        |                     |
| 1-31     | 3C8-02302-0 | Exhaust Cover (Inner) エキゾーストカバーガスケット                      | 1        | 1        |                     |
| 1-32     | 3C8-02305-1 | Exhaust Cover Gasket                                      | 2        | 2        |                     |
| 1-33     | 910114-5625 | Bolt ウォータニップル                                             | 14       | 14       |                     |
| 1-34     | 353-01138-0 | Water Nipple<br>ゴムホース                                     | 1        | 1        |                     |
| 1-35     | 98AB-5-0260 | Rubber Hose<br>グロメット、25-5                                 | 1        | 1        |                     |
| 1-36     | 3B7-76093-0 | フェイント、25-5<br>Grommet, 25-5<br>プライントプレート                  | 1        | 1        | for "E" type        |
| 1-37     | 3C8-09081-1 | Blind Plate フライントブルートガスケット                                | 1        | 1        |                     |
| 1-38     | 3C8-09082-1 | Blind Plate Gasket<br>ポルト                                 | 1        | 1        | for Premixing model |
| 1-39     | 910103-6616 | Bolt スパークフ <sup>*</sup> ラク*                               | 2        | 2        |                     |
| 1-40     | 9701-1-1005 | Spark Plug $\lambda N^2 - 27^2 - 27^2$                    | -        | 3        | NGK: B7HS-10        |
|          | 9701-1-1009 | Spark Plug スパークプラグ (レンスタンス)                               | 3        | -        | NGK: B8HS-10        |
|          | 9701-1-1015 | Spark Plug ( with Resistance)<br>スパークプラグ (レンスタンス)         | -        | 3        | NGK: BR7HS-10       |
|          | 9701-1-1016 | Spark Plug ( with Resistance)<br>グランプ、6.5-47.5P           | 3        | -        | NGK: BR8HS-10       |
| 1-41     | 309-06972-0 | Clamp, 6.5-47.5P<br>ホルト                                   | 1        | 1        |                     |
| 1-42     | 910113-0610 | Bolt                                                      | 1        | 1        |                     |
|          |             |                                                           |          |          |                     |
|          |             |                                                           |          |          |                     |
|          |             |                                                           |          |          |                     |
|          |             |                                                           |          |          |                     |
|          |             |                                                           |          |          |                     |
|          |             |                                                           |          |          |                     |
|          |             |                                                           |          |          |                     |
|          |             |                                                           |          |          |                     |