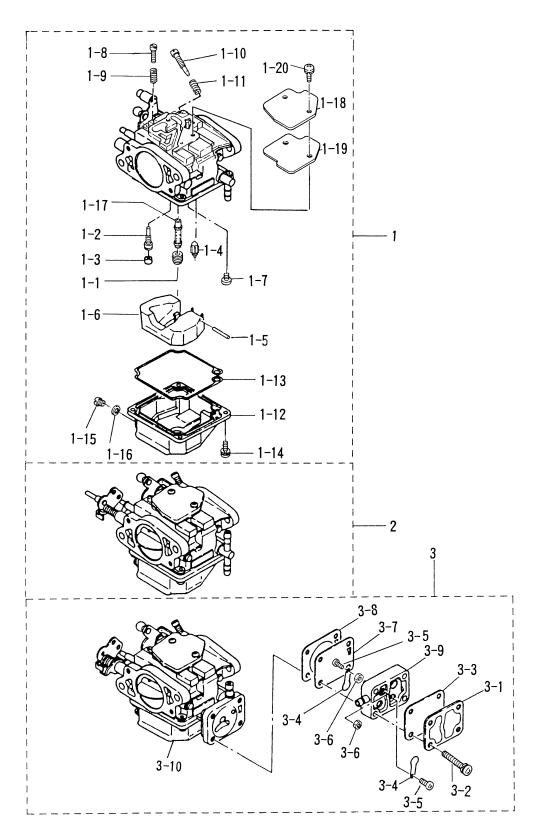

#### 目 次 CONTENTS

| Fig. 1               | シリンダ・ クランクケース<br>CYLINDER・ CRANK CASE                                               | 1       |
|----------------------|-------------------------------------------------------------------------------------|---------|
| Fig. 2               | ピストン・クランクシャフト<br>PISTON・CRANK SHAFT                                                 | 5       |
| Fig. 3               | インレット・リート・ハ・ルフ・<br>INLET・REED VALVE                                                 | ····· 7 |
| Fig. 4               | インテークサイレンサ(エアサイレンサ)<br>INTAKE SILENCER (AIR SILENCER)                               | 9       |
| Fig. 5               | キャブレタ<br>CARBURETOR                                                                 | 11      |
| Fig. 6               | フュエルライン<br>FUEL LINE                                                                | 15      |
| Fig. 7               | スロットル<br>THROTTLE                                                                   | 17      |
| Fig. 8               | ティラハントル(F タイプ)<br>TILLER HANDLE (F Type)                                            | 19      |
| Fig. 9               | リコイルスタータ(F タイプ)<br>RECOIL STARTER (F Type)                                          | 23      |
| Fig. 10              | マグネト<br>MAGNETO                                                                     | 27      |
| Fig. 11              | エレクトリックパーツ( C. D. ユニット)<br>ELECTRIC PARTS (C. D. UNIT)                              | 29      |
| Fig. 12              | エレクトリックハ゜ーツ(スタータモータ)<br>ELECTRIC PARTS (STARTER MOTOR)                              | 31      |
| Fig. 13              | ェレクトリックハ゜ーツ(ダイアク・ラム)<br>ELECTRIC PARTS (DIAGRAM)                                    | 35      |
| Fig. 14              | オイルホ°ンプ(オートミキシンク゛)<br>OIL PUMP(AUTO MIXING)                                         | 37      |
| Fig. 15              | ドライブシャフトハウシング<br>DRIVE SHAFT HOUSING                                                | 41      |
| Fig. 16              | キ <sup>*</sup> ヤケース(ト <sup>*</sup> ライフ <sup>*</sup> シャフト)<br>GEAR CASE(DRIVE SHAFT) | 43      |
| Fig. 17              | キ <sup>*</sup> ヤケース(プロペラシャフト)<br>GEAR CASE(PROPELLER SHAFT)                         | 47      |
| Fig. 18 <sup>.</sup> | シフト<br>SHIFT                                                                        | 51      |
| Fig. 19              | フ <sup>゛</sup> ラケット(1)マニュアルチルト<br>BRACKET (1) MANUAL TILT                           | 53      |
| Fig. 20              | ブラケット (2) パワートリム & チルト (新)<br>BRACKET (2) POWER TRIM & TILT (New)                   | 57      |