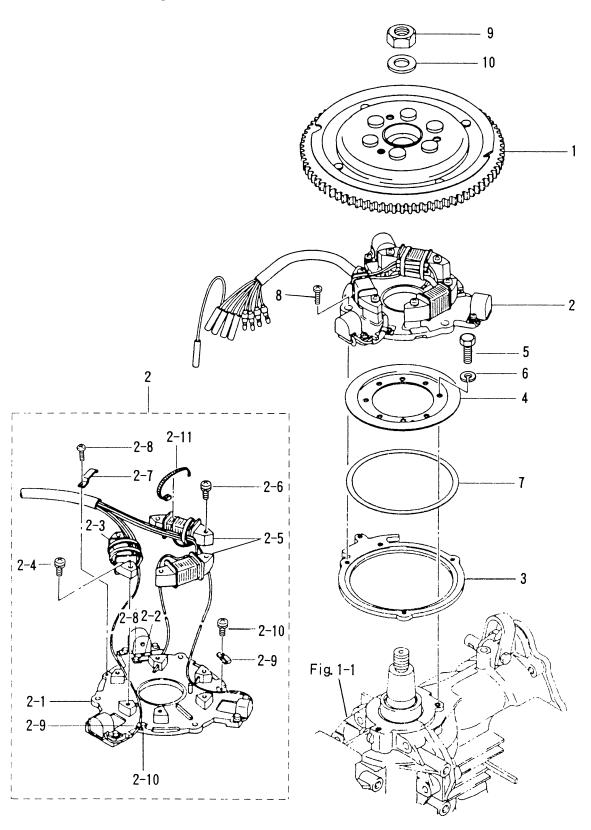

|            |      |                |
|          |             |                                                                      |          |            |      |                |
|          |             |                                                                      |          |            |      |                |
|          |             |                                                                      |          |            |      |                |
|          |             |                                                                      |          |            |      |                |
|          |             |                                                                      |          | I          |      |                |

マグネト Fig. 10 MAGNETO



| 見出番号     | 部品番号                 | 部 品 名                                   | 個        | 数 Q'ty   | 備考                           |
|----------|----------------------|-----------------------------------------|----------|----------|------------------------------|
| Ref. No. | Part No.             | Description                             | 50<br>D2 | 40<br>D2 | Remarks                      |
| 40.4     | 000 00404 0          | フライホイルカップ (F4T405-72)                   |          |          | 50D # 54652~                 |
| 10-1     | 3C8-06101-0          | Flywheel Cup (F4T405-72)<br>コイルプ レートアッシ | 1        | 1        | 40D # 37998~<br>50D # 58631~ |
| 10-2     | 3C8-06103-2          | Coil Plate Ass'y                        | 1        | 1        | 40D # 42738~                 |
| 10-2-1   |