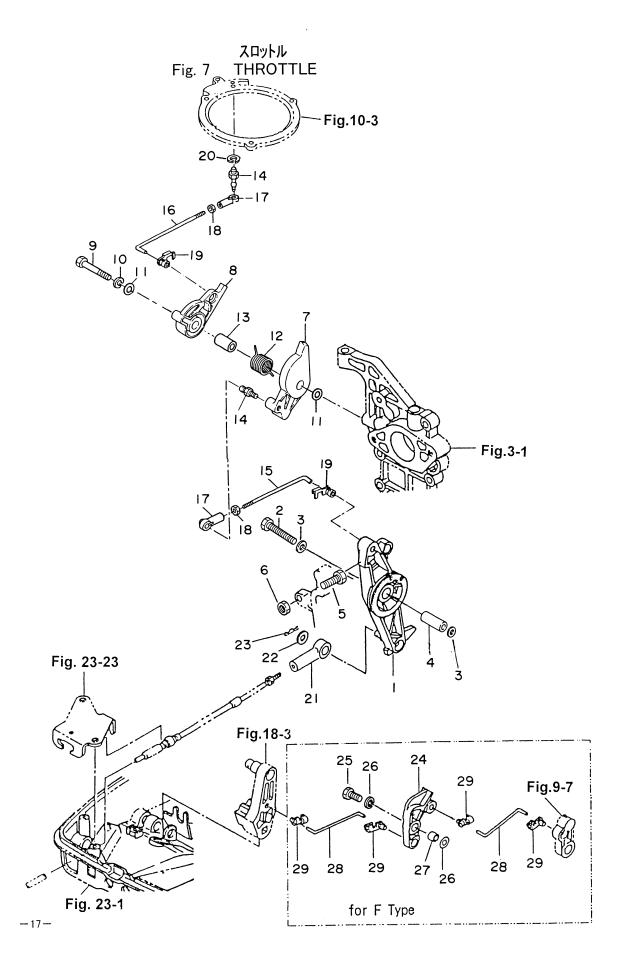

#### 目 次 CONTENTS

| Fig. 1               | シリンダ・ クランクケース<br>CYLINDER・ CRANK CASE                                               | 1       |
|----------------------|-------------------------------------------------------------------------------------|---------|
| Fig. 2               | ピストン・クランクシャフト<br>PISTON・CRANK SHAFT                                                 | 5       |
| Fig. 3               | インレット・リート・ハ・ルフ・<br>INLET・REED VALVE                                                 | ····· 7 |
| Fig. 4               | インテークサイレンサ(エアサイレンサ)<br>INTAKE SILENCER (AIR SILENCER)                               | 9       |
| Fig. 5               | キャブレタ<br>CARBURETOR                                                                 | 11      |
| Fig. 6               | フュエルライン<br>FUEL LINE                                                                | 15      |
| Fig. 7               | スロットル<br>THROTTLE                                                                   | 17      |
| Fig. 8               | ティラハントル(F タイプ)<br>TILLER HANDLE (F Type)                                            | 19      |
| Fig. 9               | リコイルスタータ(F タイプ)<br>RECOIL STARTER (F Type)                                          | 23      |
| Fig. 10              | マグネト<br>MAGNETO                                                                     | 27      |
| Fig. 11              | エレクトリックパーツ( C. D. ユニット)<br>ELECTRIC PARTS (C. D. UNIT)                              | 29      |
| Fig. 12              | エレクトリックハ゜ーツ(スタータモータ)<br>ELECTRIC PARTS (STARTER MOTOR)                              | 31      |
| Fig. 13              | ェレクトリックハ゜ーツ(ダイアク・ラム)<br>ELECTRIC PARTS (DIAGRAM)                                    | 35      |
| Fig. 14              | オイルホ°ンプ(オートミキシンク゛)<br>OIL PUMP(AUTO MIXING)                                         | 37      |
| Fig. 15              | ドライブシャフトハウシング<br>DRIVE SHAFT HOUSING                                                | 41      |
| Fig. 16              | キ <sup>*</sup> ヤケース(ト <sup>*</sup> ライフ <sup>*</sup> シャフト)<br>GEAR CASE(DRIVE SHAFT) | 43      |
| Fig. 17              | キ <sup>*</sup> ヤケース(プロペラシャフト)<br>GEAR CASE(PROPELLER SHAFT)                         | 47      |
| Fig. 18 <sup>.</sup> | シフト<br>SHIFT                                                                        | 51      |
| Fig. 19              | フ <sup>゛</sup> ラケット(1)マニュアルチルト<br>BRACKET (1) MANUAL TILT                           | 53      |
| Fig. 20              | ブラケット (2) パワートリム & チルト (新)<br>BRACKET (2) POWER TRIM & TILT (New)                   | 57      |