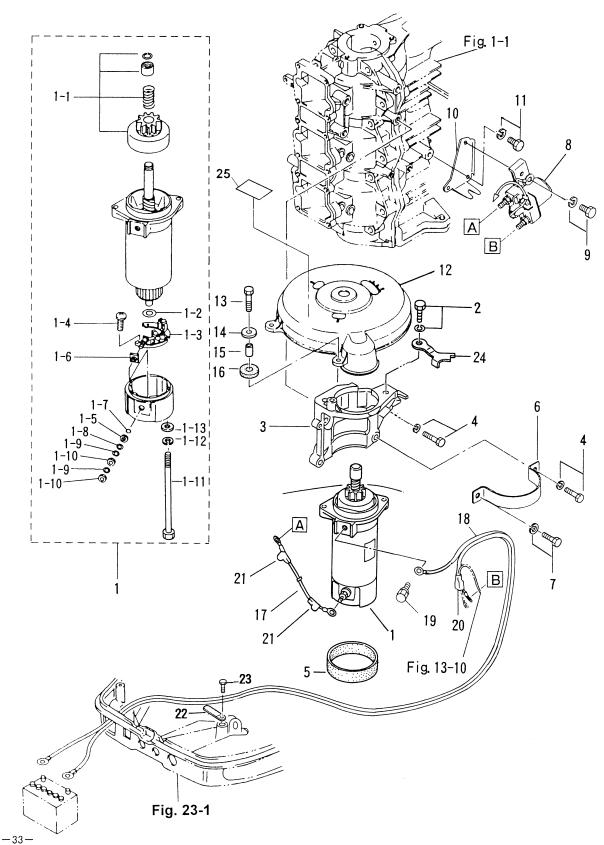

シリンダ・クランクケース Fig. 1 CYLINDER・CRANK CASE

| 見出番号     | 部品番号        | 部 品 名                                                                                                                                  | 個        | 数 Q'ty   | 備考             |
|----------|-------------|----------------------------------------------------------------------------------------------------------------------------------------|----------|----------|----------------|
| Ref. No. | Part No.    | Description                                                                                                                            | 50<br>D2 | 40<br>D2 | Remarks        |
| 1-1      | 3E3B01100-2 | シリンタ・クランクケース<br>Cylinder-Crank Case                                                                                                    | 1        |          | E0D2 # 62402 - |
| 1-1      |             | シリンダ・クランクケース                                                                                                                           |          | -        | 50D2 # 63492~  |
|          | 3C8B01100-2 | Cylinder-Crank Case<br>ホルト                                                                                                             |          | 1        | 40D2 # 47846~  |
| 1-1-1    | 916124-0845 | * Bolt<br>ワッシャ                                                                                                                         | 14       | 14       |                |
| 1-1-2    | 940121-0800 | * Washer                                                                                                                               | 14       | 14       |                |
| 1-1-3    | 345-01111-0 | ダウェルピン、6-12<br>* Dowel Pin, 6-12                                                                                                       | 2        | 2        |                |
| 1-1-4    | 345-00117-0 | メインヘ アリンク ダウェルピン<br>* Main Bearing Dowel Pin                                                                                           | 1        | 1        |                |
| 1-1-5    | 393-01137-0 | L =ງ7ໍາໄ<br>* L-Nipple                                                                                                                 | 3        | 3        |                |
|          |             | ニップル、5.5-5                                                                                                                             |          |          | -              |
| 1-1-6    | 393-01131-0 | * Nipple, 5.5-5<br>コ゛ムホース                                                                                                              | 3        | 3        |                |
| 1-2      | 98AL-4-0160 | Rubber Hose<br>ゴムホース                                                                                                                   | 1        | 1        | -              |
| 1-3      | 98AL-4-0220 | Rubber Hose                                                                                                                            | 1        | 1        |                |
| 1-4      | 98AL-4-0330 | コ <sup>*</sup> ムホース<br>Rubber Hose                                                                                                     | 1        | 1        |                |
| 1-5      | 393-01160-0 | ラインチェックハールフ<br>Line Check Valve                                                                                                        | 3        | 3        | 50D2 # 63492~  |
|          |             | クリッフ゜φ8                                                                                                                                |          |          | 40D2 # 47846~  |
| 1-6      | 3T5-01133-0 | Clip, φ8<br>シリンタ*ヘット*                                                                                                                  | 6        | 6        |                |
| 1-7      | 3C8B01001-2 | Cylinder Head<br>ダウエルピン、6-12                                                                                                           | 1        | 1        |                |
| 1-8      | 345-01111-0 | Dowel Pin, 6-12                                                                                                                        | 2        | 2        | _              |
| 1-9      | 3C8-01005-4 | シリンダ <sup>*</sup> ヘット <sup>*</sup> カ <sup>*</sup> スケット<br>Cylinder Head Gasket<br>シリンダ <sup>*</sup> ヘット <sup>*</sup> カハ <sup>*</sup> ー | 1        | 1        |                |
| 1-10     | 3C8B01021-0 | シリンダ <sup>*</sup> ヘット*カハ <sup>*</sup> ー<br>Cylinder Head Cover                                                                         | 1        | 1        |                |
| 1-11     | 3C8-01024-1 | シリンタ「ヘット カハーカ スケット<br>Cylinder Head Cover Gasket                                                                                       | 1        | 1        |                |
|          |             | ホールト                                                                                                                                   |          |          |                |
| 1-12     | 916189-0865 | Bolt<br>ワッシャ、8.5-19.5-3.2                                                                                                              | 14       | 14       |                |
| 1-13     | 345-01015-0 | Washer, 8.5-19.5-3.2<br>สำเห                                                                                                           | 14       | 14       |                |
| 1-14     | 910121-5620 | Bolt                                                                                                                                   | 4        | 4        |                |
| 1-15     | 353-01030-0 | サーモスタット<br>Thermostat                                                                                                                  | 1        | 1        |                |
| 1-16     | 353B01031-0 | サーモスタットキャップ<br>Thermostat Cap                                                                                                          | 1        | 2        |                |
|          |             | サーモスタットキャップ゚ガスケット                                                                                                                      | 1        | 1        |                |
| 1-17     | 353-01032-0 | Thermostat Cap Gasket<br>ポルト                                                                                                           |          |          |                |
| 1-18     | 910113-5625 | Bolt<br>プラグ                                                                                                                            | 3        | 3        |                |
| 1-19     | 3B7-01046-0 | Plug                                                                                                                                   | 1        | 1        |                |
| 1-20     | 338-60218-2 | Anode                                                                                                                                  | 1        | 1        |                |
| 1-21     | 910103-5620 | ホルト<br>Bolt                                                                                                                            | 1        | 1        |                |
| 1-22     | 3C8B01513-0 | ハンガ<br>Hanger                                                                                                                          | 1        | 1        |                |
|          |             | ホルト                                                                                                                                    |          |          |                |
| 1-23     | 910114-0835 | Bolt                                                                                                                                   | 1        | 1        |                |

シリンダ・ クランクケース Fig. 1 CYLINDER・ CRANK CASE

| 見出番号     | 部品番号        | 部 品 名                                                     | 個        | 数 Q't    | gy 備 考              |
|----------|-------------|-----------------------------------------------------------|----------|----------|---------------------|
| Ref. No. | Part No.    | Description                                               | 50<br>D2 | 40<br>D2 | Remarks             |
| 1-24     | 940121-0800 | ワッシャ<br>Washer                                            | 1        | 1        | or 940113-0800      |
| 1-25     | 3C8-01291-0 | クランクケースヘッド<br>Crank Case Head                             | 1        | 1        |                     |
| 1-26     | 346-01216-0 | O リング、1.7-59<br>O-Ring, 1.7-59                            | 1        | 1        |                     |
| 1-27     | 334-00122-0 | オイルシール、25-40-8<br>Oil Seal, 25-40-8                       | 1        | 1        |                     |
| 1-28     | 3C8-01215-0 | オイルシール、16-28-7<br>Oil Seal, 16-28-7                       | 1        | 1        |                     |
| 1-29     | 910113-5620 | ポルト<br>Bolt                                               | 2        | 2        |                     |
| 1-30     | 3C8B02301-0 | エキゾーストカバー(アウタ)<br>Exhaust Cover (Outer)<br>エキゾーストカバー(インナ) | 1        | 1        |                     |
| 1-31     | 3C8-02302-0 | Exhaust Cover (Inner) エキゾーストカバーガスケット                      | 1        | 1        |                     |
| 1-32     | 3C8-02305-1 | Exhaust Cover Gasket                                      | 2        | 2        |                     |
| 1-33     | 910114-5625 | Bolt ウォータニップル                                             | 14       | 14       |                     |
| 1-34     | 353-01138-0 | Water Nipple<br>ゴムホース                                     | 1        | 1        |                     |
| 1-35     | 98AB-5-0260 | Rubber Hose<br>グロメット、25-5                                 | 1        | 1        |                     |
| 1-36     | 3B7-76093-0 | フェイント、25-5<br>Grommet, 25-5<br>プライントプレート                  | 1        | 1        | for "E" type        |
| 1-37     | 3C8-09081-1 | Blind Plate フライントブルートガスケット                                | 1        | 1        |                     |
| 1-38     | 3C8-09082-1 | Blind Plate Gasket<br>ポルト                                 | 1        | 1        | for Premixing model |
| 1-39     | 910103-6616 | Bolt スパークフ <sup>*</sup> ラク*                               | 2        | 2        |                     |
| 1-40     | 9701-1-1005 | Spark Plug $\lambda N^2 - 27^2 - 27^2$                    | -        | 3        | NGK: B7HS-10        |
|          | 9701-1-1009 | Spark Plug スパークプラグ (レンスタンス)                               | 3        | -        | NGK: B8HS-10        |
|          | 9701-1-1015 | Spark Plug ( with Resistance)<br>スパークプラグ (レンスタンス)         | -        | 3        | NGK: BR7HS-10       |
|          | 9701-1-1016 | Spark Plug ( with Resistance)<br>グランプ、6.5-47.5P           | 3        | -        | NGK: BR8HS-10       |
| 1-41     | 309-06972-0 | Clamp, 6.5-47.5P<br>ホルト                                   | 1        | 1        |                     |
| 1-42     | 910113-0610 | Bolt                                                      | 1        | 1        |                     |
|          |             |                                                           |          |          |                     |
|          |             |                                                           |          |          |                     |
|          |             |                                                           |          |          |                     |
|          |             |                                                           |          |          |                     |
|          |             |                                                           |          |          |                     |
|          |             |                                                           |          |          |                     |
|          |             |                                                           |          |          |                     |
|          |             |                                                           |          |          |                     |