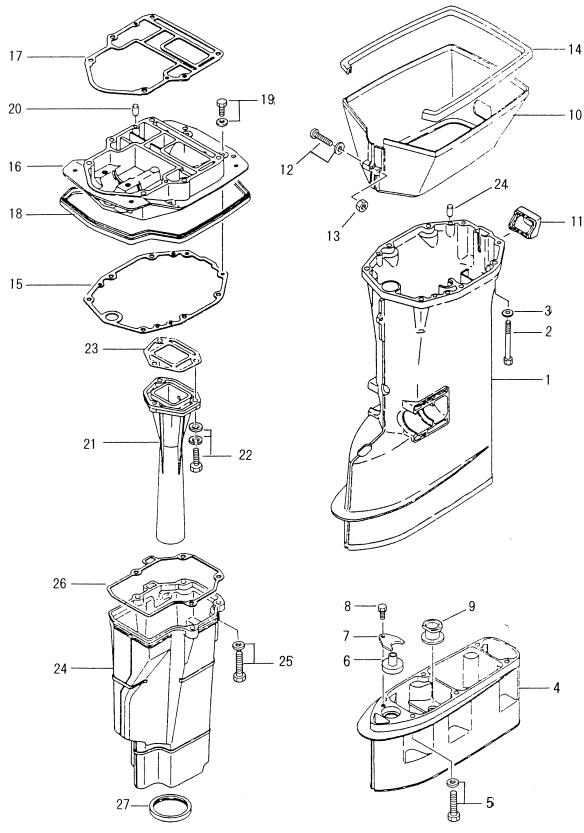

|                                                        |          |          |      |               |
|          |             |                                                        | -        |          |      |               |
|          |             |                                                        |          |          |      |               |
|          |             |                                                        |          |          |      |               |
|          |             |                                                        |          |          |      |               |
|          |             |                                                        |          |          |      |               |

ト゛ライフ゛シャフトハウシンク゛ Fig. 15 DRIVE SHAFT HOUSING



| 見出番号     | 部品番号        | 部 品 名                                              | 個        | 数(       | Q'ty | 備考                             |
|----------|-------------|----------------------------------------------------|----------|----------|------|--------------------------------|
| Ref. No. | Part No.    | Description                                        | 50<br>D2 | 40<br>D2 |      | Remarks                        |
| 45.4     | 000001101   | トライプシャフトハウシンク S                                    |          |          |      |                                |
| 15-1     | 3C8Q61191-1 | Drive Shaft Housing "S" トライプシャフトハウシング L            | 1        | 1        |      | for Transom "S"                |
|          | 3C8Q61192-0 | Drive Shaft Housing "L"                            | 1