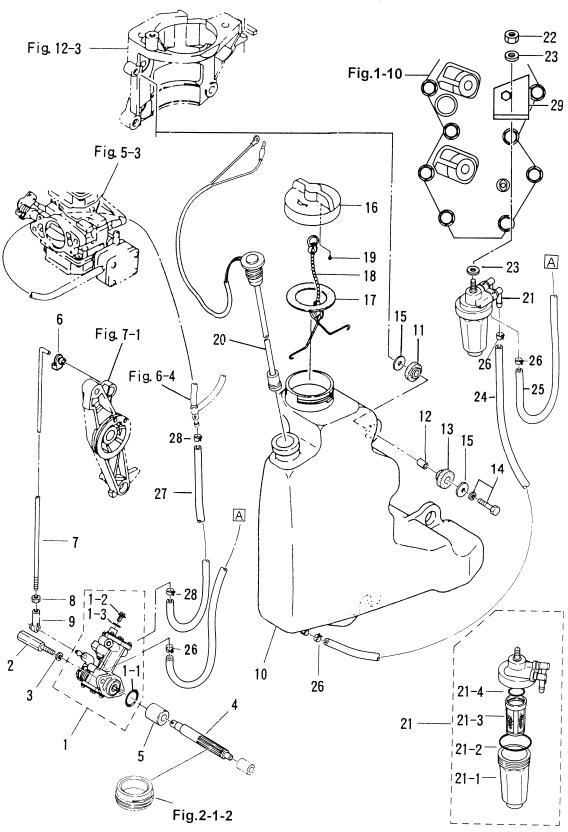

|                                                                          |          |          |      |                      |
|          |             |                                                                          |          |          |      |                      |
|          |             |                                                                          |          |          |      |                      |
|          |             |                                                                          |          |          |      |                      |
|          |             |                                                                          |          |          |      |                      |

オイルホ°ンフ° (オートミキシンケ°) Fig. 14 OIL PUMP (AUTO MIXING)



| 見出番号     | 部品番号        | 部 品 名                                          | 1   | ——<br>固数 | Q'ty | 備考             |
|----------|-------------|------------------------------------------------|-----|----------|------|----------------|
| Ref. No. | Part No.    | Description                                    | 50  | 40<br>D2 | T    | Remarks        |
|          |             | オイルポンプ゜                                        | 102 | 102      | +    |                |
| 14-1     | 3C8-09000-1 | Oil Pump<br>O リング、1.6-19.2                     | 1   | 1        |      |                |
| 14-1-1   | 3B7-09002-0 | * O-Ring, 1.6-19.2                             | 1   | 1        |      |                |
| 14-1-2   | 3B7-09004-0 | ェアヘントホールト<br>* Air Vent Bolt                   | 1   | 1        |