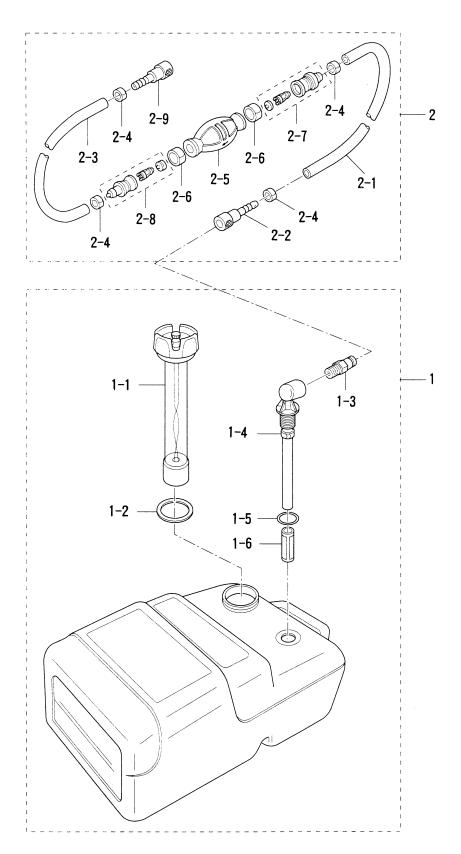

| Fig. 21 | マニュアルチルト (M タイプ) MANUAL TILT (M Type)                                               | 63 |
|---------|-------------------------------------------------------------------------------------|----|
| Fig. 22 | パワートリム & チルト (新)<br>POWER TRIM & TILT (New)                                         | 65 |
| Fig. 23 | ホトムカウル(モーターカハーロワ)<br>BOTTOM COWL (MOTOR COVER LOWER)                                | 67 |
| Fig. 24 | トップ カウル(モーターカハ・ーアッパ)<br>TOP COWL (MOTOR COVER UPPER)                                | 71 |
| Fig. 25 | セパ <sup>°</sup> レートフュエルタンク<br>SEPARATE FUEL TANK                                    | 73 |
| Fig. 26 | アクセサリー<br>ACCESSORIES                                                               | 75 |
| Fig. 27 | オプショナルハ°ーツ(1)<br>OPTIONAL PARTS(1)                                                  | 79 |
| Fig. 28 | オプショナルパーツ (2)<br>OPTIONAL PARTS (2)                                                 | 85 |
| Fig. 29 | オプショナルパーツ (3)<br>OPTIONAL PARTS (3)                                                 | 87 |
| Fig. 30 | オプショナルパーツ (4)<br>OPTIONAL PARTS (4)                                                 | 89 |
| Fig. 31 | アッセンプ・リ・キット<br>ASSEMBLY・KIT                                                         | 91 |
|         |                                                                                     |    |
| W50D2   |                                                                                     |    |
| Fig.1   | キ <sup>*</sup> ヤケース(ト <sup>*</sup> ライフ <sup>*</sup> シャフト)<br>GEAR CASE(DRIVE SHAFT) | 1  |
| Fig. 2  | キ <sup>*</sup> ヤケース(プロヘ <sup>°</sup> ラシャフト)<br>GEAR CASE(PROPELLER SHAFT)           | 5  |
| Fig. 3  | ト <sup>・</sup> ライフ・シャフトハウシンク<br>DRIVE SHAFT HOUSING                                 | 9  |