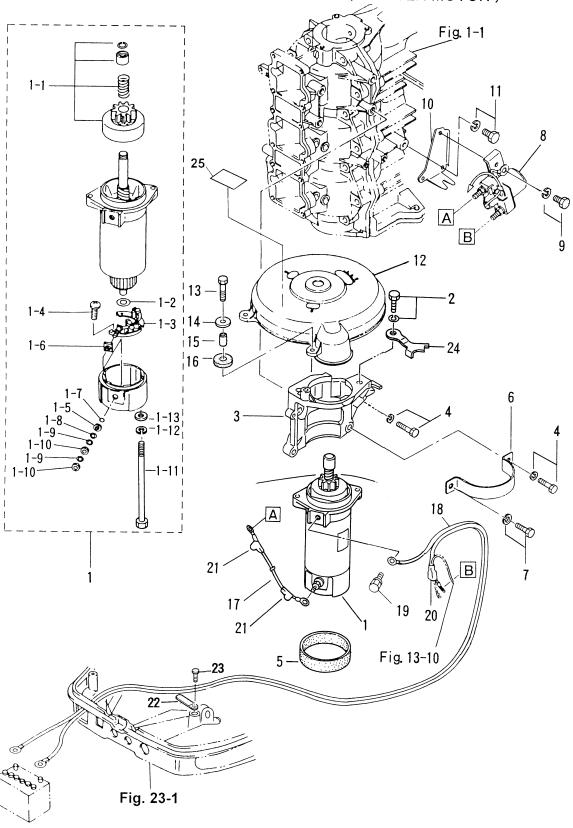

シリンダ・クランクケース Fig. 1 CYLINDER・CRANK CASE

| 見出番号     | 部品番号        | 部 品 名                                                                                                                                  | 個        | 数 Q'ty   | 備考             |
|----------|-------------|----------------------------------------------------------------------------------------------------------------------------------------|----------|----------|----------------|
| Ref. No. | Part No.    | Description                                                                                                                            | 50<br>D2 | 40<br>D2 | Remarks        |
| 1-1      | 3E3B01100-2 | シリンタ・クランクケース<br>Cylinder-Crank Case                                                                                                    | 1        |          | E0D2 # 62402 - |
| 1-1      |             | シリンダ・クランクケース                                                                                                                           |          | -        | 50D2 # 63492~  |
|          | 3C8B01100-2 | Cylinder-Crank Case<br>ホルト                                                                                                             |          | 1        | 40D2 # 47846~  |
| 1-1-1    | 916124-0845 | * Bolt<br>ワッシャ                                                                                                                         | 14       | 14       |                |
| 1-1-2    | 940121-0800 | * Washer                                                                                                                               | 14       | 14       |                |
| 1-1-3    | 345-01111-0 | ダウェルピン、6-12<br>* Dowel Pin, 6-12                                                                                                       | 2        | 2        |                |
| 1-1-4    | 345-00117-0 | メインヘ アリンク ダウェルピン<br>* Main Bearing Dowel Pin                                                                                           | 1        | 1        |                |
| 1-1-5    | 393-01137-0 | L =ງ7ໍາໄ<br>* L-Nipple                                                                                                                 | 3        | 3        |                |
|          |             | ニップル、5.5-5                                                                                                                             |          |          | -              |
| 1-1-6    | 393-01131-0 | * Nipple, 5.5-5<br>コ゛ムホース                                                                                                              | 3        | 3        |                |
| 1-2      | 98AL-4-0160 | Rubber Hose<br>ゴムホース                                                                                                                   | 1        | 1        | -              |
| 1-3      | 98AL-4-0220 | Rubber Hose                                                                                                                            | 1        | 1        |                |
| 1-4      | 98AL-4-0330 | コ <sup>*</sup> ムホース<br>Rubber Hose                                                                                                     | 1        | 1        |                |
| 1-5      | 393-01160-0 | ラインチェックハールフ<br>Line Check Valve                                                                                                        | 3        | 3        | 50D2 # 63492~  |
|          |             | クリッフ゜φ8                                                                                                                                |          |          | 40D2 # 47846~  |
| 1-6      | 3T5-01133-0 | Clip, φ8<br>シリンタ*ヘット*                                                                                                                  | 6        | 6        |                |
| 1-7      | 3C8B01001-2 | Cylinder Head<br>ダウエルピン、6-12                                                                                                           | 1        | 1        |                |
| 1-8      | 345-01111-0 | Dowel Pin, 6-12                                                                                                                        | 2        | 2        | _              |
| 1-9      | 3C8-01005-4 | シリンダ <sup>*</sup> ヘット <sup>*</sup> カ <sup>*</sup> スケット<br>Cylinder Head Gasket<br>シリンダ <sup>*</sup> ヘット <sup>*</sup> カハ <sup>*</sup> ー | 1        | 1        |                |
| 1-10     | 3C8B01021-0 | シリンダ <sup>*</sup> ヘット*カハ <sup>*</sup> ー<br>Cylinder Head Cover                                                                         | 1        | 1        |                |
| 1-11     | 3C8-01024-1 | シリンタ「ヘット カハーカ スケット<br>Cylinder Head Cover Gasket                                                                                       | 1        | 1        |                |
|          |             | ホールト                                                                                                                                   |          |          |                |
| 1-12     | 916189-0865 | Bolt<br>ワッシャ、8.5-19.5-3.2                                                                                                              | 14       | 14       |                |
| 1-13     | 345-01015-0 | Washer, 8.5-19.5-3.2<br>สำเห                                                                                                           | 14       | 14       |                |
| 1-14     | 910121-5620 | Bolt                                                                                                                                   | 4        | 4        |                |
| 1-15     | 353-01030-0 | サーモスタット<br>Thermostat                                                                                                                  | 1        | 1        |                |
| 1-16     | 353B01031-0 | サーモスタットキャップ<br>Thermostat Cap                                                                                                          | 1        | 2        |                |
|          |             | サーモスタットキャップ゚ガスケット                                                                                                                      | 1        | 1        |                |
| 1-17     | 353-01032-0 | Thermostat Cap Gasket<br>ポルト                                                                                                           |          |          |                |
| 1-18     | 910113-5625 | Bolt<br>プラグ                                                                                                                            | 3        | 3        |                |
| 1-19     | 3B7-01046-0 | Plug                                                                                                                                   | 1        | 1        |                |
| 1-20     | 338-60218-2 | Anode                                                                                                                                  | 1        | 1        |                |
| 1-21     | 910103-5620 | ホルト<br>Bolt                                                                                                                            | 1        | 1        |                |
| 1-22     | 3C8B01513-0 | ハンガ<br>Hanger                                                                                                                          | 1        | 1        |                |
|          |             | ホルト                                                                                                                                    |          |          |                |
| 1-23     | 910114-0835 | Bolt                                                                                                                                   | 1        | 1        |                |

シリンダ・ クランクケース Fig. 1 CYLINDER・ CRANK CASE

| 見出番号     | 部品番号        | 部 品 名                                                     | 個        | 数 Q't    | gy 備 考              |
|----------|-------------|-----------------------------------------------------------|----------|----------|---------------------|
| Ref. No. | Part No.    | Description                                               | 50<br>D2 | 40<br>D2 | Remarks             |
| 1-24     | 940121-0800 | ワッシャ<br>Washer                                            | 1        | 1        | or 940113-0800      |
| 1-25     | 3C8-01291-0 | クランクケースヘッド<br>Crank Case Head                             | 1        | 1        |                     |
| 1-26     | 346-01216-0 | O リング、1.7-59<br>O-Ring, 1.7-59                            | 1        | 1        |                     |
| 1-27     | 334-00122-0 | オイルシール、25-40-8<br>Oil Seal, 25-40-8                       | 1        | 1        |                     |
| 1-28     | 3C8-01215-0 | オイルシール、16-28-7<br>Oil Seal, 16-28-7                       | 1        | 1        |                     |
| 1-29     | 910113-5620 | ポルト<br>Bolt                                               | 2        | 2        |                     |
| 1-30     | 3C8B02301-0 | エキゾーストカバー(アウタ)<br>Exhaust Cover (Outer)<br>エキゾーストカバー(インナ) | 1        | 1        |                     |
| 1-31     | 3C8-02302-0 | Exhaust Cover (Inner) エキゾーストカバーガスケット                      | 1        | 1        |                     |
| 1-32     | 3C8-02305-1 | Exhaust Cover Gasket                                      | 2        | 2        |                     |
| 1-33     | 910114-5625 | Bolt ウォータニップル                                             | 14       | 14       |                     |
| 1-34     | 353-01138-0 | Water Nipple<br>ゴムホース                                     | 1        | 1        |                     |
| 1-35     | 98AB-5-0260 | Rubber Hose<br>グロメット、25-5                                 | 1        | 1        |                     |
| 1-36     | 3B7-76093-0 | フェイント、25-5<br>Grommet, 25-5<br>プライントプレート                  | 1        | 1        | for "E" type        |
| 1-37     | 3C8-09081-1 | Blind Plate フライントブルートガスケット                                | 1        | 1        |                     |
| 1-38     | 3C8-09082-1 | Blind Plate Gasket<br>ポルト                                 | 1        | 1        | for Premixing model |
| 1-39     | 910103-6616 | Bolt スパークフ <sup>*</sup> ラク*                               | 2        | 2        |                     |
| 1-40     | 9701-1-1005 | Spark Plug $\lambda N^2 - 27^2 - 27^2$                    | -        | 3        | NGK: B7HS-10        |
|          | 9701-1-1009 | Spark Plug スパークプラグ (レンスタンス)                               | 3        | -        | NGK: B8HS-10        |
|          | 9701-1-1015 | Spark Plug ( with Resistance)<br>スパークプラグ (レンスタンス)         | -        | 3        | NGK: BR7HS-10       |
|          | 9701-1-1016 | Spark Plug ( with Resistance)<br>グランプ、6.5-47.5P           | 3        | -        | NGK: BR8HS-10       |
| 1-41     | 309-06972-0 | Clamp, 6.5-47.5P<br>ホルト                                   | 1        | 1        |                     |
| 1-42     | 910113-0610 | Bolt                                                      | 1        | 1        |                     |
|          |             |                                                           |          |          |                     |
|          |             |                                                           |          |          |                     |
|          |             |                                                           |          |          |                     |
|          |             |                                                           |          |          |                     |
|          |             |                                                           |          |          |                     |
|          |             |                                                           |          |          |                     |
|          |             |                                                           |          |          |                     |
|          |             |                                                           |          |          |                     |