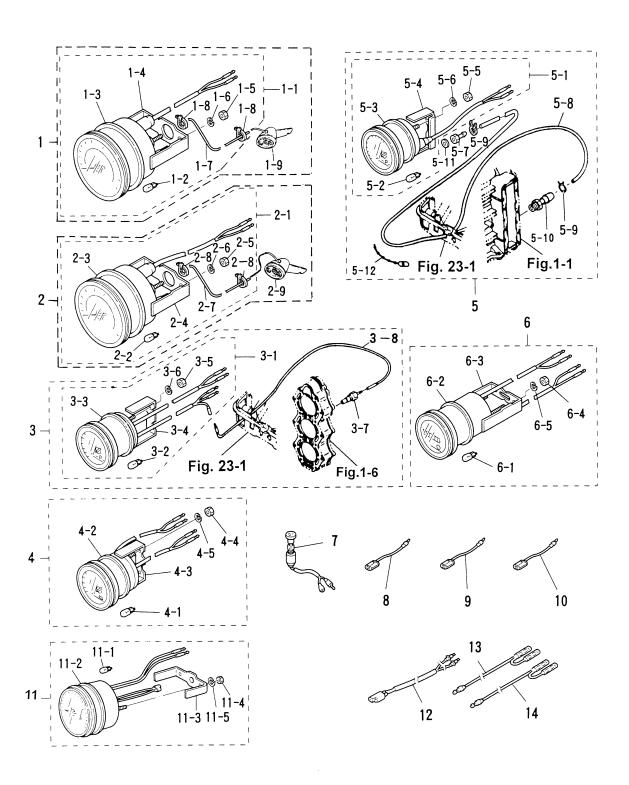

#### 目 次 CONTENTS

| Fig. 1               | シリンダ・ クランクケース<br>CYLINDER・ CRANK CASE                                               | 1       |
|----------------------|-------------------------------------------------------------------------------------|---------|
| Fig. 2               | ピストン・クランクシャフト<br>PISTON・CRANK SHAFT                                                 | 5       |
| Fig. 3               | インレット・リート・ハ・ルフ・<br>INLET・REED VALVE                                                 | ····· 7 |
| Fig. 4               | インテークサイレンサ(エアサイレンサ)<br>INTAKE SILENCER (AIR SILENCER)                               | 9       |
| Fig. 5               | キャブレタ<br>CARBURETOR                                                                 | 11      |
| Fig. 6               | フュエルライン<br>FUEL LINE                                                                | 15      |
| Fig. 7               | スロットル<br>THROTTLE                                                                   | 17      |
| Fig. 8               | ティラハントル(F タイプ)<br>TILLER HANDLE (F Type)                                            | 19      |
| Fig. 9               | リコイルスタータ(F タイプ)<br>RECOIL STARTER (F Type)                                          | 23      |
| Fig. 10              | マグネト<br>MAGNETO                                                                     | 27      |
| Fig. 11              | エレクトリックパーツ( C. D. ユニット)<br>ELECTRIC PARTS (C. D. UNIT)                              | 29      |
| Fig. 12              | エレクトリックハ゜ーツ(スタータモータ)<br>ELECTRIC PARTS (STARTER MOTOR)                              | 31      |
| Fig. 13              | ェレクトリックハ゜ーツ(ダイアク・ラム)<br>ELECTRIC PARTS (DIAGRAM)                                    | 35      |
| Fig. 14              | オイルホ°ンプ(オートミキシンク゛)<br>OIL PUMP(AUTO MIXING)                                         | 37      |
| Fig. 15              | ドライブシャフトハウシング<br>DRIVE SHAFT HOUSING                                                | 41      |
| Fig. 16              | キ <sup>*</sup> ヤケース(ト <sup>*</sup> ライフ <sup>*</sup> シャフト)<br>GEAR CASE(DRIVE SHAFT) | 43      |
| Fig. 17              | キ <sup>*</sup> ヤケース(プロペラシャフト)<br>GEAR CASE(PROPELLER SHAFT)                         | 47      |
| Fig. 18 <sup>.</sup> | シフト<br>SHIFT                                                                        | 51      |
| Fig. 19              | フ <sup>゛</sup> ラケット(1)マニュアルチルト<br>BRACKET (1) MANUAL TILT                           | 53      |
| Fig. 20              | ブラケット (2) パワートリム & チルト (新)<br>BRACKET (2) POWER TRIM & TILT (New)                   | 57      |

| Fig. 21 | マニュアルチルト (M タイプ) MANUAL TILT (M Type)                                               | 63 |
|---------|-------------------------------------------------------------------------------------|----|
| Fig. 22 | パワートリム & チルト (新)<br>POWER TRIM & TILT (New)                                         | 65 |
| Fig. 23 | ホトムカウル(モーターカハーロワ)<br>BOTTOM COWL (MOTOR COVER LOWER)                                | 67 |
| Fig. 24 | トップ カウル(モーターカハ・ーアッパ)<br>TOP COWL (MOTOR COVER UPPER)                                | 71 |
| Fig. 25 | セパ <sup>°</sup> レートフュエルタンク<br>SEPARATE FUEL TANK                                    | 73 |
| Fig. 26 | アクセサリー<br>ACCESSORIES                                                               | 75 |
| Fig. 27 | オプショナルハ°ーツ(1)<br>OPTIONAL PARTS(1)                                                  | 79 |
| Fig. 28 | オプショナルパーツ (2)<br>OPTIONAL PARTS (2)                                                 | 85 |
| Fig. 29 | オプショナルパーツ (3)<br>OPTIONAL PARTS (3)                                                 | 87 |
| Fig. 30 | オプショナルパーツ (4)<br>OPTIONAL PARTS (4)                                                 | 89 |
| Fig. 31 | アッセンプ・リ・キット<br>ASSEMBLY・KIT                                                         | 91 |
|         |                                                                                     |    |
| W50D2   |                                                                                     |    |
| Fig.1   | キ <sup>*</sup> ヤケース(ト <sup>*</sup> ライフ <sup>*</sup> シャフト)<br>GEAR CASE(DRIVE SHAFT) | 1  |
| Fig. 2  | キ <sup>*</sup> ヤケース(プロヘ <sup>°</sup> ラシャフト)<br>GEAR CASE(PROPELLER SHAFT)           | 5  |
| Fig. 3  | ト <sup>・</sup> ライフ・シャフトハウシンク<br>DRIVE SHAFT HOUSING                                 | 9  |