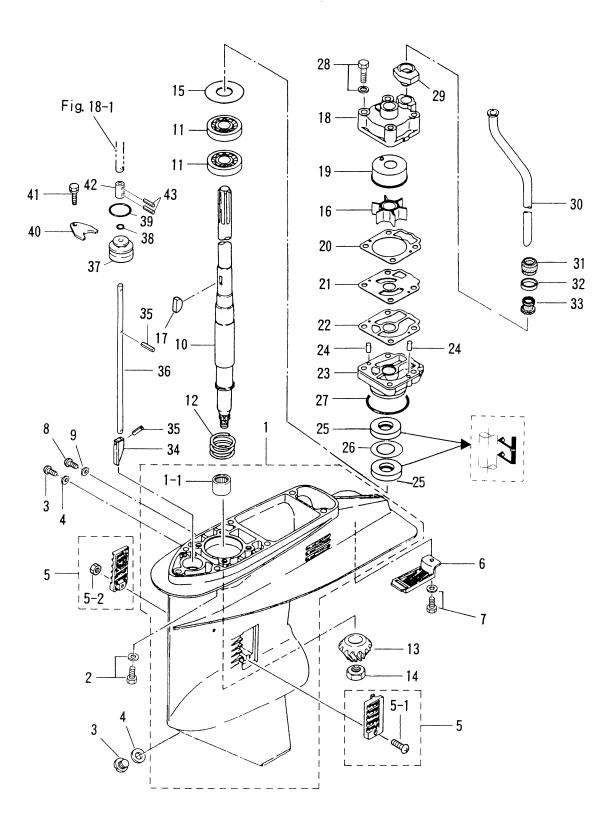

| 50D2 # 62627~                  |
| 15-25    | 3C8-61184-0 | Bolt, 8-30<br>エキソーストハウシングカスケット                     | 4        | 4        |      | 40D2 # 46723~                  |
| 15-26    | 3C8-61181-1 | Exhaust Housing Gasket                             | 1        | 1        |      |                                |
| 15-27    | 3C8-61182-0 | エキゾーストハウシ`ンク`ク`ロメット<br>Exhaust Housing Grommet     | 1        | 1        |      |                                |
| -8-6     |             |                                                    |          |          |      |                                |
|          |             |                                                    |          |          |      |                                |

キャケース(トゥイフ・シャフト) Fig. 16 GEAR CASE ( DRIVE SHAFT )



| 見出番号     | 部品番号        | 部 品 名                                            | 16       | <b>国数(</b> | Q'ty | 備考                             |
|----------|-------------|--------------------------------------------------|----------|------------|------|--------------------------------|
| Ref. No. | Part No.    | Description                                      | 50<br>D2 | 40<br>D2   |      | Remarks                        |
| 16-1     | 3C8Q60000-0 | キ*ヤケース<br>Gear Case                              | 1        | 1          |      | for Transom "S", "L"           |
|          | 3C8Q60090-0 | ギヤケース (サブウォータパイブ゚付)                              |          | 1          |      |                                |
| 40.4.4   |             | Gear Case (with Sub Water Pipe)                  |          |