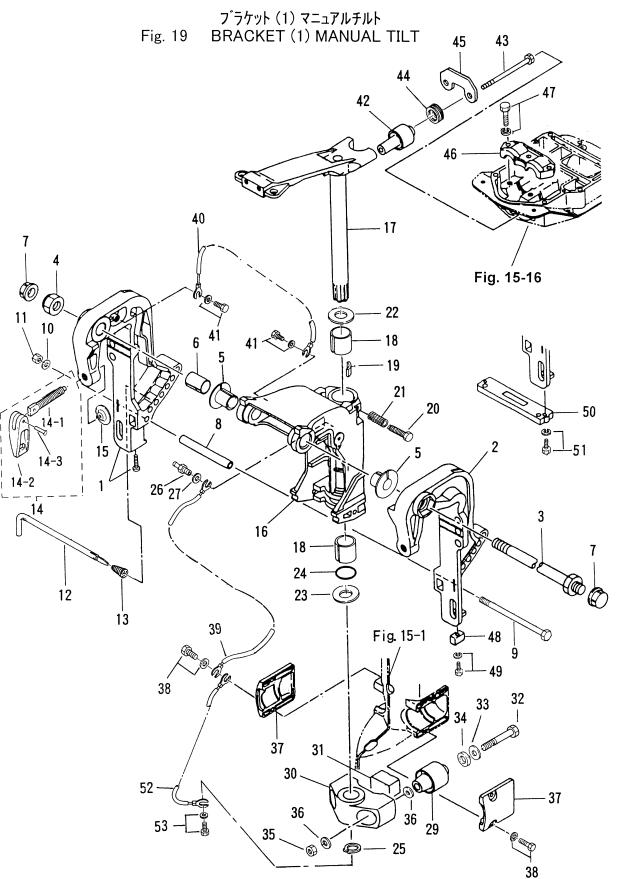

#### 目 次 CONTENTS

| Fig. 1               | シリンダ・ クランクケース<br>CYLINDER・ CRANK CASE                                               | 1       |
|----------------------|-------------------------------------------------------------------------------------|---------|
| Fig. 2               | ピストン・クランクシャフト<br>PISTON・CRANK SHAFT                                                 | 5       |
| Fig. 3               | インレット・リート・ハ・ルフ・<br>INLET・REED VALVE                                                 | ····· 7 |
| Fig. 4               | インテークサイレンサ(エアサイレンサ)<br>INTAKE SILENCER (AIR SILENCER)                               | 9       |
| Fig. 5               | キャブレタ<br>CARBURETOR                                                                 | 11      |
| Fig. 6               | フュエルライン<br>FUEL LINE                                                                | 15      |
| Fig. 7               | スロットル<br>THROTTLE                                                                   | 17      |
| Fig. 8               | ティラハントル(F タイプ)<br>TILLER HANDLE (F Type)                                            | 19      |
| Fig. 9               | リコイルスタータ(F タイプ)<br>RECOIL STARTER (F Type)                                          | 23      |
| Fig. 10              | マグネト<br>MAGNETO                                                                     | 27      |
| Fig. 11              | エレクトリックパーツ( C. D. ユニット)<br>ELECTRIC PARTS (C. D. UNIT)                              | 29      |
| Fig. 12              | エレクトリックハ゜ーツ(スタータモータ)<br>ELECTRIC PARTS (STARTER MOTOR)                              | 31      |
| Fig. 13              | ェレクトリックハ゜ーツ(ダイアク・ラム)<br>ELECTRIC PARTS (DIAGRAM)                                    | 35      |
| Fig. 14              | オイルホ°ンプ(オートミキシンク゛)<br>OIL PUMP(AUTO MIXING)                                         | 37      |
| Fig. 15              | ドライブシャフトハウシング<br>DRIVE SHAFT HOUSING                                                | 41      |
| Fig. 16              | キ <sup>*</sup> ヤケース(ト <sup>*</sup> ライフ <sup>*</sup> シャフト)<br>GEAR CASE(DRIVE SHAFT) | 43      |
| Fig. 17              | キ <sup>*</sup> ヤケース(プロペラシャフト)<br>GEAR CASE(PROPELLER SHAFT)                         | 47      |
| Fig. 18 <sup>.</sup> | シフト<br>SHIFT                                                                        | 51      |
| Fig. 19              | フ <sup>゛</sup> ラケット(1)マニュアルチルト<br>BRACKET (1) MANUAL TILT                           | 53      |
| Fig. 20              | ブラケット (2) パワートリム & チルト (新)<br>BRACKET (2) POWER TRIM & TILT (New)                   | 57      |