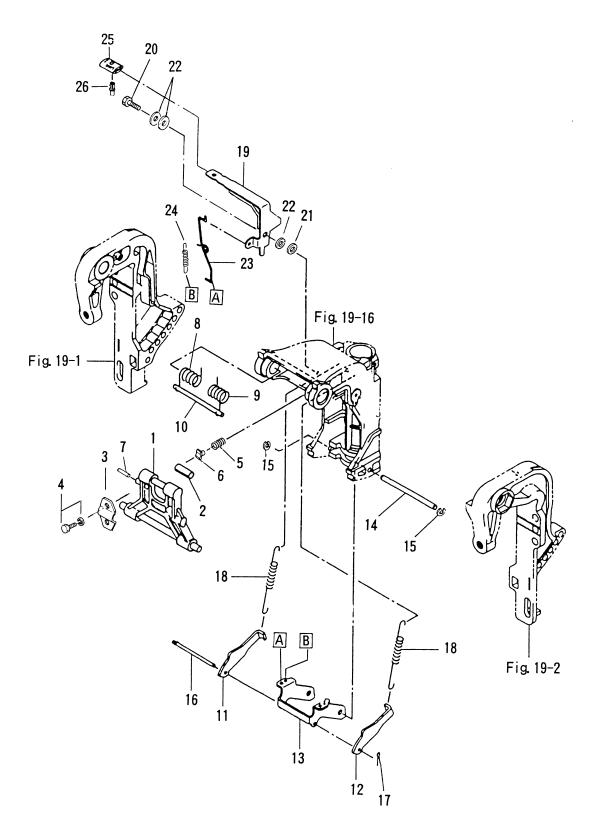

#### 目 次 CONTENTS

| Fig. 1               | シリンダ・ クランクケース<br>CYLINDER・ CRANK CASE                                               | 1       |
|----------------------|-------------------------------------------------------------------------------------|---------|
| Fig. 2               | ピストン・クランクシャフト<br>PISTON・CRANK SHAFT                                                 | 5       |
| Fig. 3               | インレット・リート・ハ・ルフ・<br>INLET・REED VALVE                                                 | ····· 7 |
| Fig. 4               | インテークサイレンサ(エアサイレンサ)<br>INTAKE SILENCER (AIR SILENCER)                               | 9       |
| Fig. 5               | キャブレタ<br>CARBURETOR                                                                 | 11      |
| Fig. 6               | フュエルライン<br>FUEL LINE                                                                | 15      |
| Fig. 7               | スロットル<br>THROTTLE                                                                   | 17      |
| Fig. 8               | ティラハントル(F タイプ)<br>TILLER HANDLE (F Type)                                            | 19      |
| Fig. 9               | リコイルスタータ(F タイプ)<br>RECOIL STARTER (F Type)                                          | 23      |
| Fig. 10              | マグネト<br>MAGNETO                                                                     | 27      |
| Fig. 11              | エレクトリックパーツ( C. D. ユニット)<br>ELECTRIC PARTS (C. D. UNIT)                              | 29      |
| Fig. 12              | エレクトリックハ゜ーツ(スタータモータ)<br>ELECTRIC PARTS (STARTER MOTOR)                              | 31      |
| Fig. 13              | ェレクトリックハ゜ーツ(ダイアク・ラム)<br>ELECTRIC PARTS (DIAGRAM)                                    | 35      |
| Fig. 14              | オイルホ°ンプ(オートミキシンク゛)<br>OIL PUMP(AUTO MIXING)                                         | 37      |
| Fig. 15              | ドライブシャフトハウシング<br>DRIVE SHAFT HOUSING                                                | 41      |
| Fig. 16              | キ <sup>*</sup> ヤケース(ト <sup>*</sup> ライフ <sup>*</sup> シャフト)<br>GEAR CASE(DRIVE SHAFT) | 43      |
| Fig. 17              | キ <sup>*</sup> ヤケース(プロペラシャフト)<br>GEAR CASE(PROPELLER SHAFT)                         | 47      |
| Fig. 18 <sup>.</sup> | シフト<br>SHIFT                                                                        | 51      |
| Fig. 19              | フ <sup>゛</sup> ラケット(1)マニュアルチルト<br>BRACKET (1) MANUAL TILT                           | 53      |
| Fig. 20              | ブラケット (2) パワートリム & チルト (新)<br>BRACKET (2) POWER TRIM & TILT (New)                   | 57      |