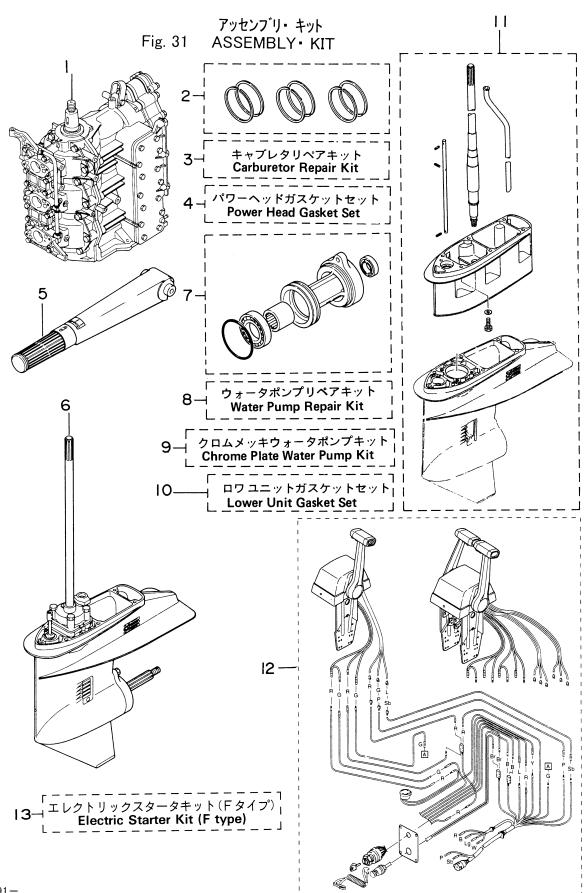

| Fig. 21 | マニュアルチルト (M タイプ) MANUAL TILT (M Type)                                               | 63 |
|---------|-------------------------------------------------------------------------------------|----|
| Fig. 22 | パワートリム & チルト (新)<br>POWER TRIM & TILT (New)                                         | 65 |
| Fig. 23 | ホトムカウル(モーターカハーロワ)<br>BOTTOM COWL (MOTOR COVER LOWER)                                | 67 |
| Fig. 24 | トップ カウル(モーターカハ・ーアッパ)<br>TOP COWL (MOTOR COVER UPPER)                                | 71 |
| Fig. 25 | セパ <sup>°</sup> レートフュエルタンク<br>SEPARATE FUEL TANK                                    | 73 |
| Fig. 26 | アクセサリー<br>ACCESSORIES                                                               | 75 |
| Fig. 27 | オプショナルハ°ーツ(1)<br>OPTIONAL PARTS(1)                                                  | 79 |
| Fig. 28 | オプショナルパーツ (2)<br>OPTIONAL PARTS (2)                                                 | 85 |
| Fig. 29 | オプショナルパーツ (3)<br>OPTIONAL PARTS (3)                                                 | 87 |
| Fig. 30 | オプショナルパーツ (4)<br>OPTIONAL PARTS (4)                                                 | 89 |
| Fig. 31 | アッセンプ・リ・キット<br>ASSEMBLY・KIT                                                         | 91 |
|         |                                                                                     |    |
| W50D2   |                                                                                     |    |
| Fig.1   | キ <sup>*</sup> ヤケース(ト <sup>*</sup> ライフ <sup>*</sup> シャフト)<br>GEAR CASE(DRIVE SHAFT) | 1  |
| Fig. 2  | キ <sup>*</sup> ヤケース(プロヘ <sup>°</sup> ラシャフト)<br>GEAR CASE(PROPELLER SHAFT)           | 5  |
| Fig. 3  | ト <sup>・</sup> ライフ・シャフトハウシンク<br>DRIVE SHAFT HOUSING                                 | 9  |