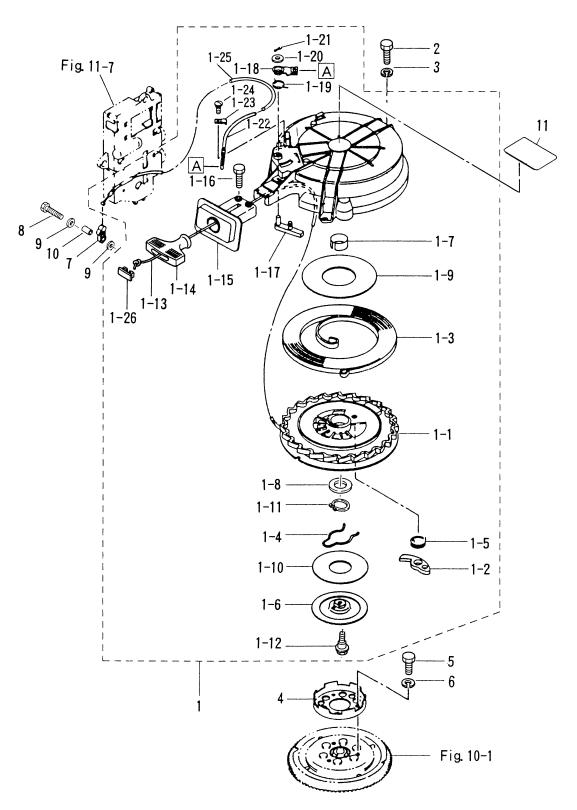

シリンダ・クランクケース Fig. 1 CYLINDER・CRANK CASE

| 見出番号     | 部品番号        | 部 品 名                                                                                                                                  | 個        | 数 Q'ty   | 備考             |
|----------|-------------|----------------------------------------------------------------------------------------------------------------------------------------|----------|----------|----------------|
| Ref. No. | Part No.    | Description                                                                                                                            | 50<br>D2 | 40<br>D2 | Remarks        |
| 1-1      | 3E3B01100-2 | シリンタ・クランクケース<br>Cylinder-Crank Case                                                                                                    | 1        |          | E0D2 # 62402 - |
| 1-1      |             | シリンダ・クランクケース                                                                                                                           |          | -        | 50D2 # 63492~  |
|          | 3C8B01100-2 | Cylinder-Crank Case<br>ホルト                                                                                                             |          | 1        | 40D2 # 47846~  |
| 1-1-1    | 916124-0845 | * Bolt<br>ワッシャ                                                                                                                         | 14       | 14       |                |
| 1-1-2    | 940121-0800 | * Washer                                                                                                                               | 14       | 14       |                |
| 1-1-3    | 345-01111-0 | ダウェルピン、6-12<br>* Dowel Pin, 6-12                                                                                                       | 2        | 2        |                |
| 1-1-4    | 345-00117-0 | メインヘ アリンク ダウェルピン<br>* Main Bearing Dowel Pin                                                                                           | 1        | 1        |                |
| 1-1-5    | 393-01137-0 | L =ງ7ໍາໄ<br>* L-Nipple                                                                                                                 | 3        | 3        |                |
|          |             | ニップル、5.5-5                                                                                                                             |          |          | -              |
| 1-1-6    | 393-01131-0 | * Nipple, 5.5-5<br>コ゛ムホース                                                                                                              | 3        | 3        |                |
| 1-2      | 98AL-4-0160 | Rubber Hose<br>ゴムホース                                                                                                                   | 1        | 1        | -              |
| 1-3      | 98AL-4-0220 | Rubber Hose                                                                                                                            | 1        | 1        |                |
| 1-4      | 98AL-4-0330 | コ <sup>*</sup> ムホース<br>Rubber Hose                                                                                                     | 1        | 1        |                |
| 1-5      | 393-01160-0 | ラインチェックハールフ<br>Line Check Valve                                                                                                        | 3        | 3        | 50D2 # 63492~  |
|          |             | クリッフ゜φ8                                                                                                                                |          |          | 40D2 # 47846~  |
| 1-6      | 3T5-01133-0 | Clip, φ8<br>シリンタ*ヘット*                                                                                                                  | 6        | 6        |                |
| 1-7      | 3C8B01001-2 | Cylinder Head<br>ダウエルピン、6-12                                                                                                           | 1        | 1        |                |
| 1-8      | 345-01111-0 | Dowel Pin, 6-12                                                                                                                        | 2        | 2        | _              |
| 1-9      | 3C8-01005-4 | シリンダ <sup>*</sup> ヘット <sup>*</sup> カ <sup>*</sup> スケット<br>Cylinder Head Gasket<br>シリンダ <sup>*</sup> ヘット <sup>*</sup> カハ <sup>*</sup> ー | 1        | 1        |                |
| 1-10     | 3C8B01021-0 | シリンダ <sup>*</sup> ヘット*カハ <sup>*</sup> ー<br>Cylinder Head Cover                                                                         | 1        | 1        |                |
| 1-11     | 3C8-01024-1 | シリンタ「ヘット カハーカ スケット<br>Cylinder Head Cover Gasket                                                                                       | 1        | 1        |                |
|          |             | ホールト                                                                                                                                   |          |          |                |
| 1-12     | 916189-0865 | Bolt<br>ワッシャ、8.5-19.5-3.2                                                                                                              | 14       | 14       |                |
| 1-13     | 345-01015-0 | Washer, 8.5-19.5-3.2<br>สำเห                                                                                                           | 14       | 14       |                |
| 1-14     | 910121-5620 | Bolt                                                                                                                                   | 4        | 4        |                |
| 1-15     | 353-01030-0 | サーモスタット<br>Thermostat                                                                                                                  | 1        | 1        |                |
| 1-16     | 353B01031-0 | サーモスタットキャップ<br>Thermostat Cap                                                                                                          | 1        | 2        |                |
|          |             | サーモスタットキャップ゚ガスケット                                                                                                                      | 1        | 1        |                |
| 1-17     | 353-01032-0 | Thermostat Cap Gasket<br>ポルト                                                                                                           |          |          |                |
| 1-18     | 910113-5625 | Bolt<br>プラグ                                                                                                                            | 3        | 3        |                |
| 1-19     | 3B7-01046-0 | Plug                                                                                                                                   | 1        | 1        |                |
| 1-20     | 338-60218-2 | Anode                                                                                                                                  | 1        | 1        |                |
| 1-21     | 910103-5620 | ホルト<br>Bolt                                                                                                                            | 1        | 1        |                |
| 1-22     | 3C8B01513-0 | ハンガ<br>Hanger                                                                                                                          | 1        | 1        |                |
|          |             | ホルト                                                                                                                                    |          |          |                |
| 1-23     | 910114-0835 | Bolt                                                                                                                                   | 1        | 1        |                |

シリンダ・ クランクケース Fig. 1 CYLINDER・ CRANK CASE

| 見出番号     | 部品番号        | 部 品 名                                                     | 個        | 数 Q't    | gy 備 考              |
|----------|-------------|-----------------------------------------------------------|----------|----------|---------------------|
| Ref. No. | Part No.    | Description                                               | 50<br>D2 | 40<br>D2 | Remarks             |
| 1-24     | 940121-0800 | ワッシャ<br>Washer                                            | 1        | 1        | or 940113-0800      |
| 1-25     | 3C8-01291-0 | クランクケースヘッド<br>Crank Case Head                             | 1        | 1        |                     |
| 1-26     | 346-01216-0 | O リング、1.7-59<br>O-Ring, 1.7-59                            | 1        | 1        |                     |
| 1-27     | 334-00122-0 | オイルシール、25-40-8<br>Oil Seal, 25-40-8                       | 1        | 1        |                     |
| 1-28     | 3C8-01215-0 | オイルシール、16-28-7<br>Oil Seal, 16-28-7                       | 1        | 1        |                     |
| 1-29     | 910113-5620 | ポルト<br>Bolt                                               | 2        | 2        |                     |
| 1-30     | 3C8B02301-0 | エキゾーストカバー(アウタ)<br>Exhaust Cover (Outer)<br>エキゾーストカバー(インナ) | 1        | 1        |                     |
| 1-31     | 3C8-02302-0 | Exhaust Cover (Inner) エキゾーストカバーガスケット                      | 1        | 1        |                     |
| 1-32     | 3C8-02305-1 | Exhaust Cover Gasket                                      | 2        | 2        |                     |
| 1-33     | 910114-5625 | Bolt ウォータニップル                                             | 14       | 14       |                     |
| 1-34     | 353-01138-0 | Water Nipple<br>ゴムホース                                     | 1        | 1        |                     |
| 1-35     | 98AB-5-0260 | Rubber Hose<br>グロメット、25-5                                 | 1        | 1        |                     |
| 1-36     | 3B7-76093-0 | フェイント、25-5<br>Grommet, 25-5<br>プライントプレート                  | 1        | 1        | for "E" type        |
| 1-37     | 3C8-09081-1 | Blind Plate フライントブルートガスケット                                | 1        | 1        |                     |
| 1-38     | 3C8-09082-1 | Blind Plate Gasket<br>ポルト                                 | 1        | 1        | for Premixing model |
| 1-39     | 910103-6616 | Bolt スパークフ <sup>*</sup> ラク*                               | 2        | 2        |                     |
| 1-40     | 9701-1-1005 | Spark Plug $\lambda N^2 - 27^2 - 27^2$                    | -        | 3        | NGK: B7HS-10        |
|          | 9701-1-1009 | Spark Plug スパークプラグ (レンスタンス)                               | 3        | -        | NGK: B8HS-10        |
|          | 9701-1-1015 | Spark Plug ( with Resistance)<br>スパークプラグ (レンスタンス)         | -        | 3        | NGK: BR7HS-10       |
|          | 9701-1-1016 | Spark Plug ( with Resistance)<br>グランプ、6.5-47.5P           | 3        | -        | NGK: BR8HS-10       |
| 1-41     | 309-06972-0 | Clamp, 6.5-47.5P<br>ホルト                                   | 1        | 1        |                     |
| 1-42     | 910113-0610 | Bolt                                                      | 1        | 1        |                     |
|          |             |                                                           |          |          |                     |
|          |             |                                                           |          |          |                     |
|          |             |                                                           |          |          |                     |
|          |             |                                                           |          |          |                     |
|          |             |                                                           |          |          |                     |
|          |             |                                                           |          |          |                     |
|          |             |                                                           |          |          |                     |
|          |             |                                                           |          |          |                     |