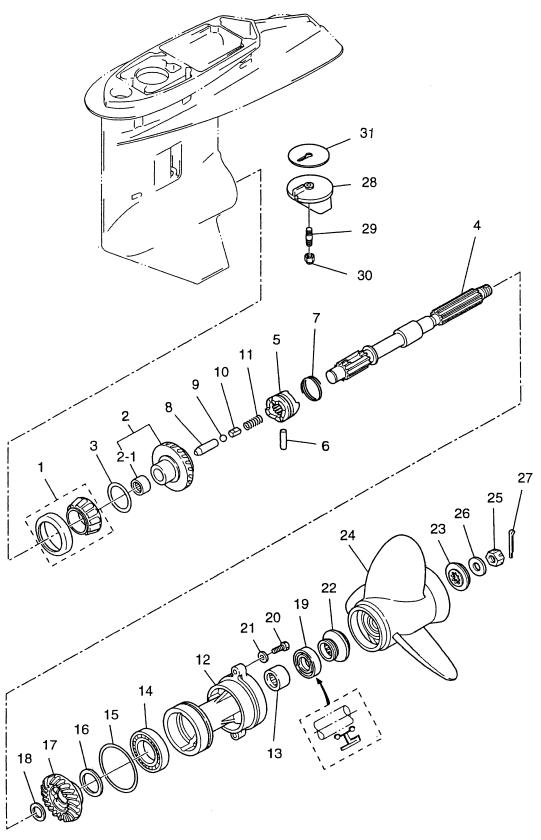

#### 目 次 CONTENTS

| Fig. 1               | シリンダ・ クランクケース<br>CYLINDER・ CRANK CASE                                               | 1       |
|----------------------|-------------------------------------------------------------------------------------|---------|
| Fig. 2               | ピストン・クランクシャフト<br>PISTON・CRANK SHAFT                                                 | 5       |
| Fig. 3               | インレット・リート・ハ・ルフ・<br>INLET・REED VALVE                                                 | ····· 7 |
| Fig. 4               | インテークサイレンサ(エアサイレンサ)<br>INTAKE SILENCER (AIR SILENCER)                               | 9       |
| Fig. 5               | キャブレタ<br>CARBURETOR                                                                 | 11      |
| Fig. 6               | フュエルライン<br>FUEL LINE                                                                | 15      |
| Fig. 7               | スロットル<br>THROTTLE                                                                   | 17      |
| Fig. 8               | ティラハントル(F タイプ)<br>TILLER HANDLE (F Type)                                            | 19      |
| Fig. 9               | リコイルスタータ(F タイプ)<br>RECOIL STARTER (F Type)                                          | 23      |
| Fig. 10              | マグネト<br>MAGNETO                                                                     | 27      |
| Fig. 11              | エレクトリックパーツ( C. D. ユニット)<br>ELECTRIC PARTS (C. D. UNIT)                              | 29      |
| Fig. 12              | エレクトリックハ゜ーツ(スタータモータ)<br>ELECTRIC PARTS (STARTER MOTOR)                              | 31      |
| Fig. 13              | ェレクトリックハ゜ーツ(ダイアク・ラム)<br>ELECTRIC PARTS (DIAGRAM)                                    | 35      |
| Fig. 14              | オイルホ°ンプ(オートミキシンク゛)<br>OIL PUMP(AUTO MIXING)                                         | 37      |
| Fig. 15              | ドライブシャフトハウシング<br>DRIVE SHAFT HOUSING                                                | 41      |
| Fig. 16              | キ <sup>*</sup> ヤケース(ト <sup>*</sup> ライフ <sup>*</sup> シャフト)<br>GEAR CASE(DRIVE SHAFT) | 43      |
| Fig. 17              | キ <sup>*</sup> ヤケース(プロペラシャフト)<br>GEAR CASE(PROPELLER SHAFT)                         | 47      |
| Fig. 18 <sup>.</sup> | シフト<br>SHIFT                                                                        | 51      |
| Fig. 19              | フ <sup>゛</sup> ラケット(1)マニュアルチルト<br>BRACKET (1) MANUAL TILT                           | 53      |
| Fig. 20              | ブラケット (2) パワートリム & チルト (新)<br>BRACKET (2) POWER TRIM & TILT (New)                   | 57      |

| Fig. 21 | マニュアルチルト (M タイプ) MANUAL TILT (M Type)                                               | 63 |
|---------|-------------------------------------------------------------------------------------|----|
| Fig. 22 | パワートリム & チルト (新)<br>POWER TRIM & TILT (New)                                         | 65 |
| Fig. 23 | ホトムカウル(モーターカハーロワ)<br>BOTTOM COWL (MOTOR COVER LOWER)                                | 67 |
| Fig. 24 | トップ カウル(モーターカハ・ーアッパ)<br>TOP COWL (MOTOR COVER UPPER)                                | 71 |
| Fig. 25 | セパ <sup>°</sup> レートフュエルタンク<br>SEPARATE FUEL TANK                                    | 73 |
| Fig. 26 | アクセサリー<br>ACCESSORIES                                                               | 75 |
| Fig. 27 | オプショナルハ°ーツ(1)<br>OPTIONAL PARTS(1)                                                  | 79 |
| Fig. 28 | オプショナルパーツ (2)<br>OPTIONAL PARTS (2)                                                 | 85 |
| Fig. 29 | オプショナルパーツ (3)<br>OPTIONAL PARTS (3)                                                 | 87 |
| Fig. 30 | オプショナルパーツ (4)<br>OPTIONAL PARTS (4)                                                 | 89 |
| Fig. 31 | アッセンプ・リ・キット<br>ASSEMBLY・KIT                                                         | 91 |
|         |                                                                                     |    |
| W50D2   |                                                                                     |    |
| Fig.1   | キ <sup>*</sup> ヤケース(ト <sup>*</sup> ライフ <sup>*</sup> シャフト)<br>GEAR CASE(DRIVE SHAFT) | 1  |
| Fig. 2  | キ <sup>*</sup> ヤケース(プロヘ <sup>°</sup> ラシャフト)<br>GEAR CASE(PROPELLER SHAFT)           | 5  |
| Fig. 3  | ト <sup>・</sup> ライフ・シャフトハウシンク<br>DRIVE SHAFT HOUSING                                 | 9  |