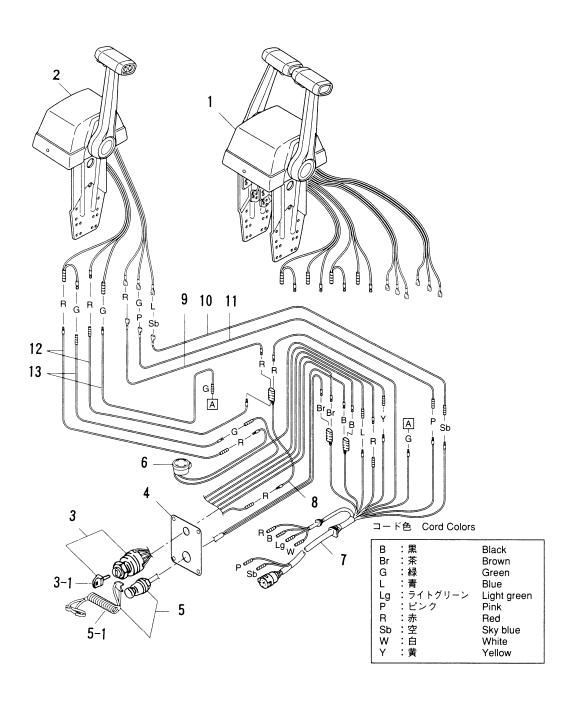

#### 目 次 CONTENTS

| Fig. 1               | シリンダ・ クランクケース<br>CYLINDER・ CRANK CASE                                               | 1       |
|----------------------|-------------------------------------------------------------------------------------|---------|
| Fig. 2               | ピストン・クランクシャフト<br>PISTON・CRANK SHAFT                                                 | 5       |
| Fig. 3               | インレット・リート・ハ・ルフ・<br>INLET・REED VALVE                                                 | ····· 7 |
| Fig. 4               | インテークサイレンサ(エアサイレンサ)<br>INTAKE SILENCER (AIR SILENCER)                               | 9       |
| Fig. 5               | キャブレタ<br>CARBURETOR                                                                 | 11      |
| Fig. 6               | フュエルライン<br>FUEL LINE                                                                | 15      |
| Fig. 7               | スロットル<br>THROTTLE                                                                   | 17      |
| Fig. 8               | ティラハントル(F タイプ)<br>TILLER HANDLE (F Type)                                            | 19      |
| Fig. 9               | リコイルスタータ(F タイプ)<br>RECOIL STARTER (F Type)                                          | 23      |
| Fig. 10              | マグネト<br>MAGNETO                                                                     | 27      |
| Fig. 11              | エレクトリックパーツ( C. D. ユニット)<br>ELECTRIC PARTS (C. D. UNIT)                              | 29      |
| Fig. 12              | エレクトリックハ゜ーツ(スタータモータ)<br>ELECTRIC PARTS (STARTER MOTOR)                              | 31      |
| Fig. 13              | ェレクトリックハ゜ーツ(ダイアク・ラム)<br>ELECTRIC PARTS (DIAGRAM)                                    | 35      |
| Fig. 14              | オイルホ°ンプ(オートミキシンク゛)<br>OIL PUMP(AUTO MIXING)                                         | 37      |
| Fig. 15              | ドライブシャフトハウシング<br>DRIVE SHAFT HOUSING                                                | 41      |
| Fig. 16              | キ <sup>*</sup> ヤケース(ト <sup>*</sup> ライフ <sup>*</sup> シャフト)<br>GEAR CASE(DRIVE SHAFT) | 43      |
| Fig. 17              | キ <sup>*</sup> ヤケース(プロペラシャフト)<br>GEAR CASE(PROPELLER SHAFT)                         | 47      |
| Fig. 18 <sup>.</sup> | シフト<br>SHIFT                                                                        | 51      |
| Fig. 19              | フ <sup>゛</sup> ラケット(1)マニュアルチルト<br>BRACKET (1) MANUAL TILT                           | 53      |
| Fig. 20              | ブラケット (2) パワートリム & チルト (新)<br>BRACKET (2) POWER TRIM & TILT (New)                   | 57      |

| Fig. 21 | マニュアルチルト (M タイプ) MANUAL TILT (M Type)                                               | 63 |
|---------|-------------------------------------------------------------------------------------|----|
| Fig. 22 | パワートリム & チルト (新)<br>POWER TRIM & TILT (New)                                         | 65 |
| Fig. 23 | ホトムカウル(モーターカハーロワ)<br>BOTTOM COWL (MOTOR COVER LOWER)                                | 67 |
| Fig. 24 | トップ カウル(モーターカハ・ーアッパ)<br>TOP COWL (MOTOR COVER UPPER)                                | 71 |
| Fig. 25 | セパ <sup>°</sup> レートフュエルタンク<br>SEPARATE FUEL TANK                                    | 73 |
| Fig. 26 | アクセサリー<br>ACCESSORIES                                                               | 75 |
| Fig. 27 | オプショナルハ°ーツ(1)<br>OPTIONAL PARTS(1)                                                  | 79 |
| Fig. 28 | オプショナルパーツ (2)<br>OPTIONAL PARTS (2)                                                 | 85 |
| Fig. 29 | オプショナルパーツ (3)<br>OPTIONAL PARTS (3)                                                 | 87 |
| Fig. 30 | オプショナルパーツ (4)<br>OPTIONAL PARTS (4)                                                 | 89 |
| Fig. 31 | アッセンプ・リ・キット<br>ASSEMBLY・KIT                                                         | 91 |
|         |                                                                                     |    |
| W50D2   |                                                                                     |    |
| Fig.1   | キ <sup>*</sup> ヤケース(ト <sup>*</sup> ライフ <sup>*</sup> シャフト)<br>GEAR CASE(DRIVE SHAFT) | 1  |
| Fig. 2  | キ <sup>*</sup> ヤケース(プロヘ <sup>°</sup> ラシャフト)<br>GEAR CASE(PROPELLER SHAFT)           | 5  |
| Fig. 3  | ト <sup>・</sup> ライフ・シャフトハウシンク<br>DRIVE SHAFT HOUSING                                 | 9  |