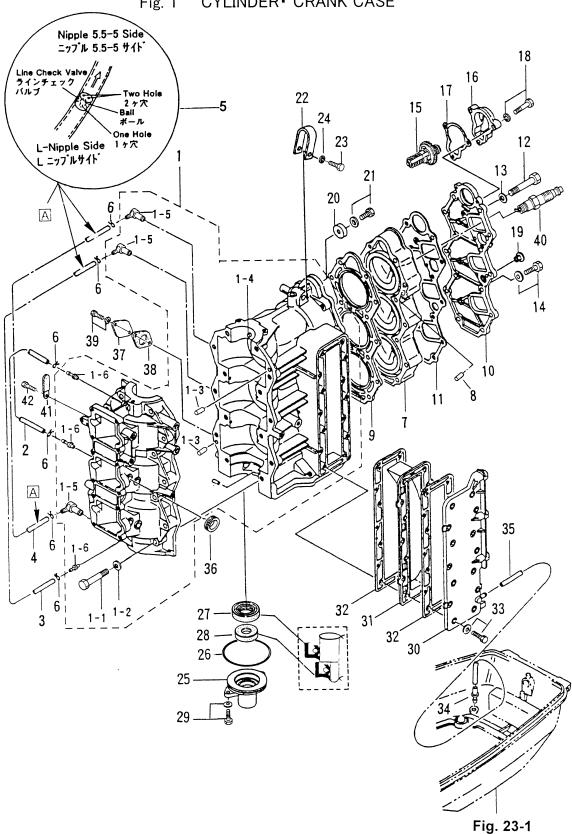

シリンダ・クランクケース Fig. 1 CYLINDER・CRANK CASE

| 見出番号     | 部品番号        | 部 品 名                                                                                                                                  | 個        | 数 Q'ty   | 備考             |
|----------|-------------|----------------------------------------------------------------------------------------------------------------------------------------|----------|----------|----------------|
| Ref. No. | Part No.    | Description                                                                                                                            | 50<br>D2 | 40<br>D2 | Remarks        |
| 1-1      | 3E3B01100-2 | シリンタ・クランクケース<br>Cylinder-Crank Case                                                                                                    | 1        |          | E0D2 # 62402 - |
| 1-1      |             | シリンダ・クランクケース                                                                                                                           |          | -        | 50D2 # 63492~  |
|          | 3C8B01100-2 | Cylinder-Crank Case<br>ホルト                                                                                                             |          | 1        | 40D2 # 47846~  |
| 1-1-1    | 916124-0845 | * Bolt<br>ワッシャ                                                                                                                         | 14       | 14       |                |
| 1-1-2    | 940121-0800 | * Washer                                                                                                                               | 14       | 14       |                |
| 1-1-3    | 345-01111-0 | ダウェルピン、6-12<br>* Dowel Pin, 6-12                                                                                                       | 2        | 2        |                |
| 1-1-4    | 345-00117-0 | メインヘ アリンク ダウェルピン<br>* Main Bearing Dowel Pin                                                                                           | 1        | 1        |                |
| 1-1-5    | 393-01137-0 | L =ງ7ໍາໄ<br>* L-Nipple                                                                                                                 | 3        | 3        |                |
|          |             | ニップル、5.5-5                                                                                                                             |          |          | -              |
| 1-1-6    | 393-01131-0 | * Nipple, 5.5-5<br>コ゛ムホース                                                                                                              | 3        | 3        |                |
| 1-2      | 98AL-4-0160 | Rubber Hose<br>ゴムホース                                                                                                                   | 1        | 1        | -              |
| 1-3      | 98AL-4-0220 | Rubber Hose                                                                                                                            | 1        | 1        |                |
| 1-4      | 98AL-4-0330 | コ <sup>*</sup> ムホース<br>Rubber Hose                                                                                                     | 1        | 1        |                |
| 1-5      | 393-01160-0 | ラインチェックハールフ<br>Line Check Valve                                                                                                        | 3        | 3        | 50D2 # 63492~  |
|          |             | クリッフ゜φ8                                                                                                                                |          |          | 40D2 # 47846~  |
| 1-6      | 3T5-01133-0 | Clip, φ8<br>シリンタ*ヘット*                                                                                                                  | 6        | 6        |                |
| 1-7      | 3C8B01001-2 | Cylinder Head<br>ダウエルピン、6-12                                                                                                           | 1        | 1        |                |
| 1-8      | 345-01111-0 | Dowel Pin, 6-12                                                                                                                        | 2        | 2        | _              |
| 1-9      | 3C8-01005-4 | シリンダ <sup>*</sup> ヘット <sup>*</sup> カ <sup>*</sup> スケット<br>Cylinder Head Gasket<br>シリンダ <sup>*</sup> ヘット <sup>*</sup> カハ <sup>*</sup> ー | 1        | 1        |                |
| 1-10     | 3C8B01021-0 | シリンダ <sup>*</sup> ヘット*カハ <sup>*</sup> ー<br>Cylinder Head Cover                                                                         | 1        | 1        |                |
| 1-11     | 3C8-01024-1 | シリンタ「ヘット カハーカ スケット<br>Cylinder Head Cover Gasket                                                                                       | 1        | 1        |                |
|          |             | ホールト                                                                                                                                   |          |          |                |
| 1-12     | 916189-0865 | Bolt<br>ワッシャ、8.5-19.5-3.2                                                                                                              | 14       | 14       |                |
| 1-13     | 345-01015-0 | Washer, 8.5-19.5-3.2<br>สำเห                                                                                                           | 14       | 14       |                |
| 1-14     | 910121-5620 | Bolt                                                                                                                                   | 4        | 4        |                |
| 1-15     | 353-01030-0 | サーモスタット<br>Thermostat                                                                                                                  | 1        | 1        |                |
| 1-16     | 353B01031-0 | サーモスタットキャップ<br>Thermostat Cap                                                                                                          | 1        | 2        |                |
|          |             | サーモスタットキャップ゚ガスケット                                                                                                                      | 1        | 1        |                |
| 1-17     | 353-01032-0 | Thermostat Cap Gasket<br>ポルト                                                                                                           |          |          |                |
| 1-18     | 910113-5625 | Bolt<br>プラグ                                                                                                                            | 3        | 3        |                |
| 1-19     | 3B7-01046-0 | Plug                                                                                                                                   | 1        | 1        |                |
| 1-20     | 338-60218-2 | Anode                                                                                                                                  | 1        | 1        |                |
| 1-21     | 910103-5620 | ホルト<br>Bolt                                                                                                                            | 1        | 1        |                |
| 1-22     | 3C8B01513-0 | ハンガ<br>Hanger                                                                                                                          | 1        | 1        |                |
|          |             | ホルト                                                                                                                                    |          |          |                |
| 1-23     | 910114-0835 | Bolt                                                                                                                                   | 1        | 1        |                |

シリンダ・ クランクケース Fig. 1 CYLINDER・ CRANK CASE

| 見出番号     | 部品番号        | 部 品 名                                                     | 個        | 数 Q't    | gy 備 考              |
|----------|-------------|-----------------------------------------------------------|----------|----------|---------------------|
| Ref. No. | Part No.    | Description                                               | 50<br>D2 | 40<br>D2 | Remarks             |
| 1-24     | 940121-0800 | ワッシャ<br>Washer                                            | 1        | 1        | or 940113-0800      |
| 1-25     | 3C8-01291-0 | クランクケースヘッド<br>Crank Case Head                             | 1        | 1        |                     |
| 1-26     | 346-01216-0 | O リング、1.7-59<br>O-Ring, 1.7-59                            | 1        | 1        |                     |
| 1-27     | 334-00122-0 | オイルシール、25-40-8<br>Oil Seal, 25-40-8                       | 1        | 1        |                     |
| 1-28     | 3C8-01215-0 | オイルシール、16-28-7<br>Oil Seal, 16-28-7                       | 1        | 1        |                     |
| 1-29     | 910113-5620 | ポルト<br>Bolt                                               | 2        | 2        |                     |
| 1-30     | 3C8B02301-0 | エキゾーストカバー(アウタ)<br>Exhaust Cover (Outer)<br>エキゾーストカバー(インナ) | 1        | 1        |                     |
| 1-31     | 3C8-02302-0 | Exhaust Cover (Inner) エキゾーストカバーガスケット                      | 1        | 1        |                     |
| 1-32     | 3C8-02305-1 | Exhaust Cover Gasket                                      | 2        | 2        |                     |
| 1-33     | 910114-5625 | Bolt ウォータニップル                                             | 14       | 14       |                     |
| 1-34     | 353-01138-0 | Water Nipple<br>ゴムホース                                     | 1        | 1        |                     |
| 1-35     | 98AB-5-0260 | Rubber Hose<br>グロメット、25-5                                 | 1        | 1        |                     |
| 1-36     | 3B7-76093-0 | フェイント、25-5<br>Grommet, 25-5<br>プライントプレート                  | 1        | 1        | for "E" type        |
| 1-37     | 3C8-09081-1 | Blind Plate フライントブルートガスケット                                | 1        | 1        |                     |
| 1-38     | 3C8-09082-1 | Blind Plate Gasket<br>ポルト                                 | 1        | 1        | for Premixing model |
| 1-39     | 910103-6616 | Bolt スパークフ <sup>*</sup> ラク*                               | 2        | 2        |                     |
| 1-40     | 9701-1-1005 | Spark Plug $\lambda N^2 - 27^2 - 27^2$                    | -        | 3        | NGK: B7HS-10        |
|          | 9701-1-1009 | Spark Plug スパークプラグ (レンスタンス)                               | 3        | -        | NGK: B8HS-10        |
|          | 9701-1-1015 | Spark Plug ( with Resistance)<br>スパークプラグ (レンスタンス)         | -        | 3        | NGK: BR7HS-10       |
|          | 9701-1-1016 | Spark Plug ( with Resistance)<br>グランプ、6.5-47.5P           | 3        | -        | NGK: BR8HS-10       |
| 1-41     | 309-06972-0 | Clamp, 6.5-47.5P<br>ホルト                                   | 1        | 1        |                     |
| 1-42     | 910113-0610 | Bolt                                                      | 1        | 1        |                     |
|          |             |                                                           |          |          |                     |
|          |             |                                                           |          |          |                     |
|          |             |                                                           |          |          |                     |
|          |             |                                                           |          |          |                     |
|          |             |                                                           |          |          |                     |
|          |             |                                                           |          |          |                     |
|          |             |                                                           |          |          |                     |
|          |             |                                                           |          |          |                     |