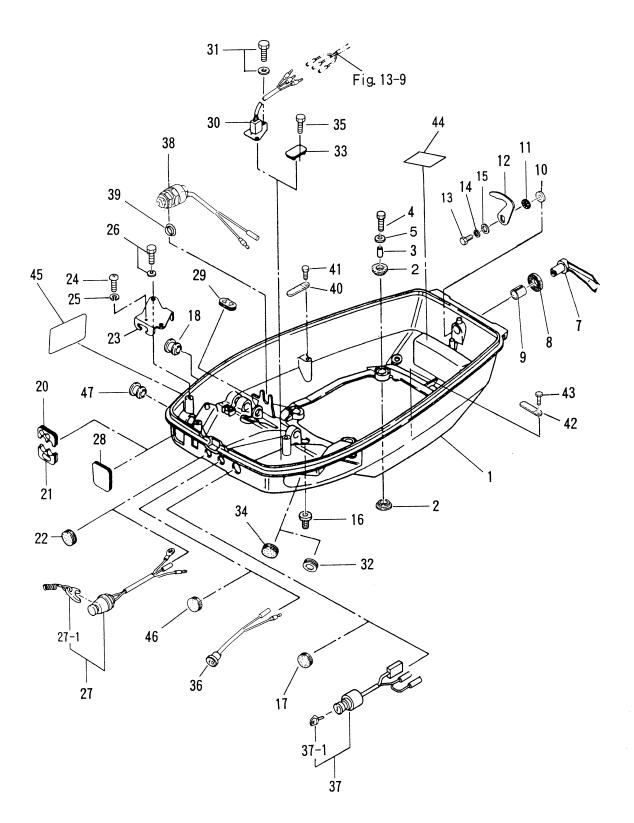

#### 目 次 CONTENTS

| Fig. 1               | シリンダ・ クランクケース<br>CYLINDER・ CRANK CASE                                               | 1       |
|----------------------|-------------------------------------------------------------------------------------|---------|
| Fig. 2               | ピストン・クランクシャフト<br>PISTON・CRANK SHAFT                                                 | 5       |
| Fig. 3               | インレット・リート・ハ・ルフ・<br>INLET・REED VALVE                                                 | ····· 7 |
| Fig. 4               | インテークサイレンサ(エアサイレンサ)<br>INTAKE SILENCER (AIR SILENCER)                               | 9       |
| Fig. 5               | キャブレタ<br>CARBURETOR                                                                 | 11      |
| Fig. 6               | フュエルライン<br>FUEL LINE                                                                | 15      |
| Fig. 7               | スロットル<br>THROTTLE                                                                   | 17      |
| Fig. 8               | ティラハントル(F タイプ)<br>TILLER HANDLE (F Type)                                            | 19      |
| Fig. 9               | リコイルスタータ(F タイプ)<br>RECOIL STARTER (F Type)                                          | 23      |
| Fig. 10              | マグネト<br>MAGNETO                                                                     | 27      |
| Fig. 11              | エレクトリックパーツ( C. D. ユニット)<br>ELECTRIC PARTS (C. D. UNIT)                              | 29      |
| Fig. 12              | エレクトリックハ゜ーツ(スタータモータ)<br>ELECTRIC PARTS (STARTER MOTOR)                              | 31      |
| Fig. 13              | ェレクトリックハ゜ーツ(ダイアク・ラム)<br>ELECTRIC PARTS (DIAGRAM)                                    | 35      |
| Fig. 14              | オイルホ°ンプ(オートミキシンク゛)<br>OIL PUMP(AUTO MIXING)                                         | 37      |
| Fig. 15              | ドライブシャフトハウシング<br>DRIVE SHAFT HOUSING                                                | 41      |
| Fig. 16              | キ <sup>*</sup> ヤケース(ト <sup>*</sup> ライフ <sup>*</sup> シャフト)<br>GEAR CASE(DRIVE SHAFT) | 43      |
| Fig. 17              | キ <sup>*</sup> ヤケース(プロペラシャフト)<br>GEAR CASE(PROPELLER SHAFT)                         | 47      |
| Fig. 18 <sup>.</sup> | シフト<br>SHIFT                                                                        | 51      |
| Fig. 19              | フ <sup>゛</sup> ラケット(1)マニュアルチルト<br>BRACKET (1) MANUAL TILT                           | 53      |
| Fig. 20              | ブラケット (2) パワートリム & チルト (新)<br>BRACKET (2) POWER TRIM & TILT (New)                   | 57      |