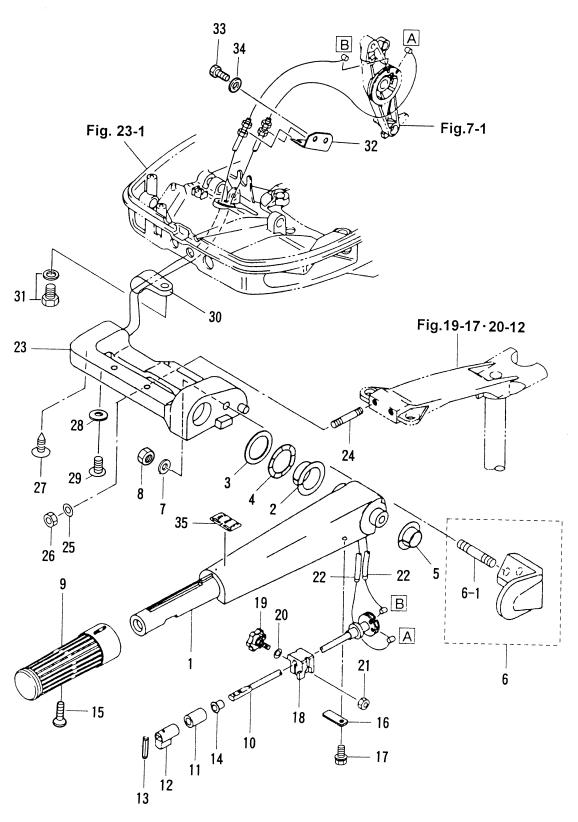

| Fig. 21 | マニュアルチルト (M タイプ) MANUAL TILT (M Type)                                               | 63 |
|---------|-------------------------------------------------------------------------------------|----|
| Fig. 22 | パワートリム & チルト (新)<br>POWER TRIM & TILT (New)                                         | 65 |
| Fig. 23 | ホトムカウル(モーターカハーロワ)<br>BOTTOM COWL (MOTOR COVER LOWER)                                | 67 |
| Fig. 24 | トップ カウル(モーターカハ・ーアッパ)<br>TOP COWL (MOTOR COVER UPPER)                                | 71 |
| Fig. 25 | セパ <sup>°</sup> レートフュエルタンク<br>SEPARATE FUEL TANK                                    | 73 |
| Fig. 26 | アクセサリー<br>ACCESSORIES                                                               | 75 |
| Fig. 27 | オプショナルハ°ーツ(1)<br>OPTIONAL PARTS(1)                                                  | 79 |
| Fig. 28 | オプショナルパーツ (2)<br>OPTIONAL PARTS (2)                                                 | 85 |
| Fig. 29 | オプショナルパーツ (3)<br>OPTIONAL PARTS (3)                                                 | 87 |
| Fig. 30 | オプショナルパーツ (4)<br>OPTIONAL PARTS (4)                                                 | 89 |
| Fig. 31 | アッセンプ・リ・キット<br>ASSEMBLY・KIT                                                         | 91 |
|         |                                                                                     |    |
| W50D2   |                                                                                     |    |
| Fig.1   | キ <sup>*</sup> ヤケース(ト <sup>*</sup> ライフ <sup>*</sup> シャフト)<br>GEAR CASE(DRIVE SHAFT) | 1  |
| Fig. 2  | キ <sup>*</sup> ヤケース(プロヘ <sup>°</sup> ラシャフト)<br>GEAR CASE(PROPELLER SHAFT)           | 5  |
| Fig. 3  | ト <sup>・</sup> ライフ・シャフトハウシンク<br>DRIVE SHAFT HOUSING                                 | 9  |