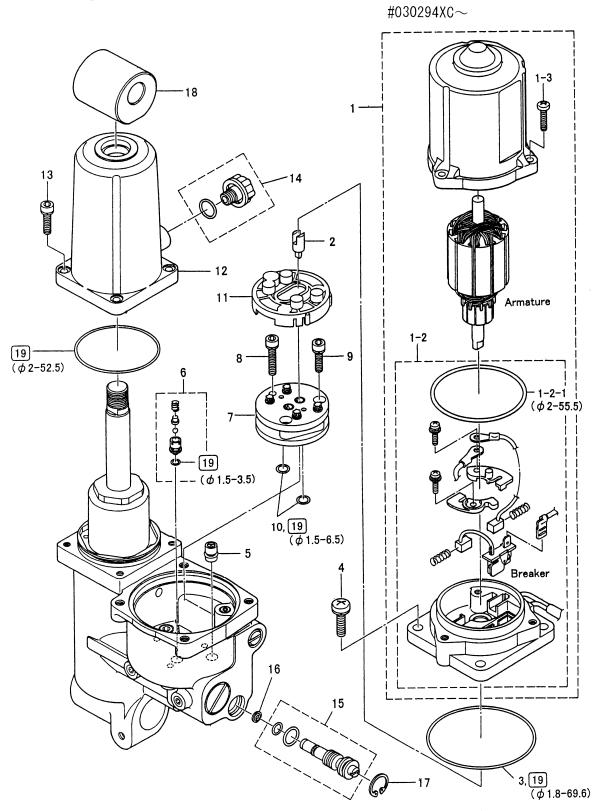

#### 目 次 CONTENTS

| Fig. 1               | シリンダ・ クランクケース<br>CYLINDER・ CRANK CASE                                               | 1       |
|----------------------|-------------------------------------------------------------------------------------|---------|
| Fig. 2               | ピストン・クランクシャフト<br>PISTON・CRANK SHAFT                                                 | 5       |
| Fig. 3               | インレット・リート・ハ・ルフ・<br>INLET・REED VALVE                                                 | ····· 7 |
| Fig. 4               | インテークサイレンサ(エアサイレンサ)<br>INTAKE SILENCER (AIR SILENCER)                               | 9       |
| Fig. 5               | キャブレタ<br>CARBURETOR                                                                 | 11      |
| Fig. 6               | フュエルライン<br>FUEL LINE                                                                | 15      |
| Fig. 7               | スロットル<br>THROTTLE                                                                   | 17      |
| Fig. 8               | ティラハントル(F タイプ)<br>TILLER HANDLE (F Type)                                            | 19      |
| Fig. 9               | リコイルスタータ(F タイプ)<br>RECOIL STARTER (F Type)                                          | 23      |
| Fig. 10              | マグネト<br>MAGNETO                                                                     | 27      |
| Fig. 11              | エレクトリックパーツ( C. D. ユニット)<br>ELECTRIC PARTS (C. D. UNIT)                              | 29      |
| Fig. 12              | エレクトリックハ゜ーツ(スタータモータ)<br>ELECTRIC PARTS (STARTER MOTOR)                              | 31      |
| Fig. 13              | ェレクトリックハ゜ーツ(ダイアク・ラム)<br>ELECTRIC PARTS (DIAGRAM)                                    | 35      |
| Fig. 14              | オイルホ°ンプ(オートミキシンク゛)<br>OIL PUMP(AUTO MIXING)                                         | 37      |
| Fig. 15              | ドライブシャフトハウシング<br>DRIVE SHAFT HOUSING                                                | 41      |
| Fig. 16              | キ <sup>*</sup> ヤケース(ト <sup>*</sup> ライフ <sup>*</sup> シャフト)<br>GEAR CASE(DRIVE SHAFT) | 43      |
| Fig. 17              | キ <sup>*</sup> ヤケース(プロペラシャフト)<br>GEAR CASE(PROPELLER SHAFT)                         | 47      |
| Fig. 18 <sup>.</sup> | シフト<br>SHIFT                                                                        | 51      |
| Fig. 19              | フ <sup>゛</sup> ラケット(1)マニュアルチルト<br>BRACKET (1) MANUAL TILT                           | 53      |
| Fig. 20              | ブラケット (2) パワートリム & チルト (新)<br>BRACKET (2) POWER TRIM & TILT (New)                   | 57      |