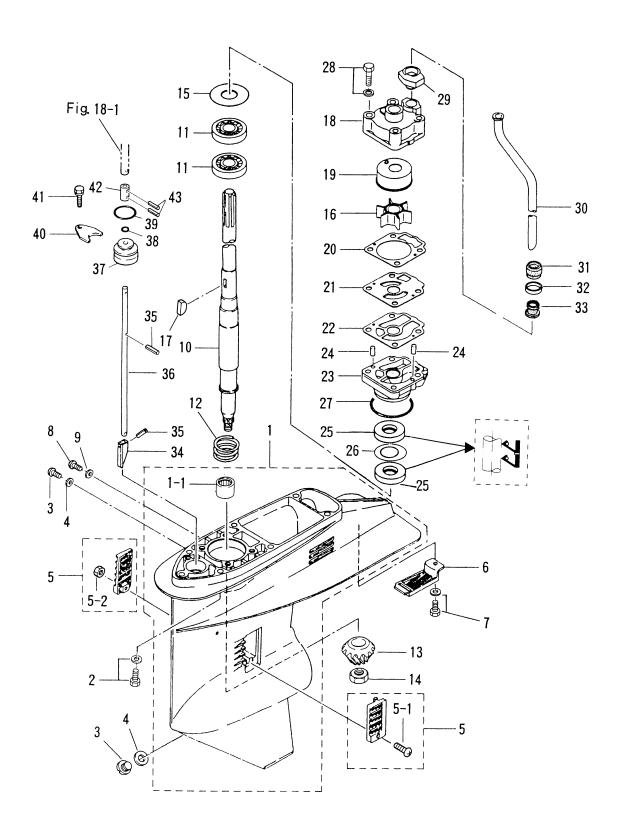

|                                |
| 16-18    | 3C8-65016-1 | ポンプケース (アッパ)<br>Pump Case (Upper)                | 1        | 1          |      |                                |
|          |             | ホ <sup>°</sup> ンプ <sup>°</sup> ケースライナ            |          |            |      | 50D2 # 59260~                  |
| 16-19    | 3C8-65011-1 | Pump Case Liner<br>ポンプケースかスケット (アッパ)             | 1        | 1          |      | 40D2 # 43540~                  |
| 16-20    | 3C8-65018-2 | Pump Case Gasket (Upper)<br>ウォータホンプカイトフレート       | 1        | 1          |      |                                |
| 16-21    | 3C8-65025-0 | Water Pump Guide Plate                           | 1        | 1          |      |                                |

キャケース(トゥイフ・シャフト) Fig. 16 GEAR CASE ( DRIVE SHAFT )



| 65029-2<br>65017-1<br>65012-0<br>60223-0<br>64084-0 | Description ボンフ*ガイトフ*レートガスケット Pump Guide Plate Gasket ボンフ*ケース (ロワ) Pump Case (Lower) ダウエルヒ*ン、4-10 Dowel Pin, 4-10 オイルシール、17-33-6 Oil Seal, 17-33-6 シム、32,9-26-0.5                       | 1 1 2                                                                                                                                                                                                                                                                                                                                                                                                                                                                                                                                                           | 40<br>D2<b