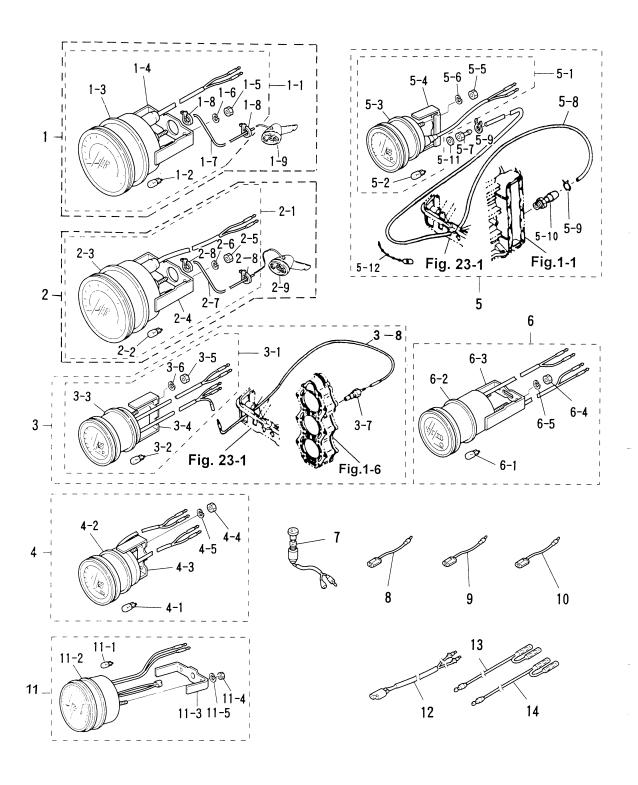

| Fig. 21 | マニュアルチルト (M タイプ) MANUAL TILT (M Type)                                               | 63 |
|---------|-------------------------------------------------------------------------------------|----|
| Fig. 22 | パワートリム & チルト (新)<br>POWER TRIM & TILT (New)                                         | 65 |
| Fig. 23 | ホトムカウル(モーターカハーロワ)<br>BOTTOM COWL (MOTOR COVER LOWER)                                | 67 |
| Fig. 24 | トップ カウル(モーターカハ・ーアッパ)<br>TOP COWL (MOTOR COVER UPPER)                                | 71 |
| Fig. 25 | セパ <sup>°</sup> レートフュエルタンク<br>SEPARATE FUEL TANK                                    | 73 |
| Fig. 26 | アクセサリー<br>ACCESSORIES                                                               | 75 |
| Fig. 27 | オプショナルハ°ーツ(1)<br>OPTIONAL PARTS(1)                                                  | 79 |
| Fig. 28 | オプショナルパーツ (2)<br>OPTIONAL PARTS (2)                                                 | 85 |
| Fig. 29 | オプショナルパーツ (3)<br>OPTIONAL PARTS (3)                                                 | 87 |
| Fig. 30 | オプショナルパーツ (4)<br>OPTIONAL PARTS (4)                                                 | 89 |
| Fig. 31 | アッセンプ・リ・キット<br>ASSEMBLY・KIT                                                         | 91 |
|         |                                                                                     |    |
| W50D2   |                                                                                     |    |
| Fig.1   | キ <sup>*</sup> ヤケース(ト <sup>*</sup> ライフ <sup>*</sup> シャフト)<br>GEAR CASE(DRIVE SHAFT) | 1  |
| Fig. 2  | キ <sup>*</sup> ヤケース(プロヘ <sup>°</sup> ラシャフト)<br>GEAR CASE(PROPELLER SHAFT)           | 5  |
| Fig. 3  | ト <sup>・</sup> ライフ・シャフトハウシンク<br>DRIVE SHAFT HOUSING                                 | 9  |