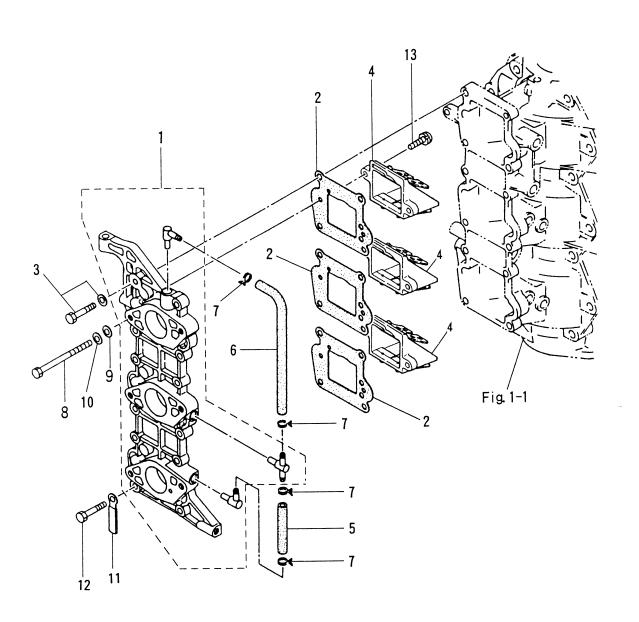

#### 目 次 CONTENTS

| Fig. 1               | シリンダ・ クランクケース<br>CYLINDER・ CRANK CASE                                               | 1       |
|----------------------|-------------------------------------------------------------------------------------|---------|
| Fig. 2               | ピストン・クランクシャフト<br>PISTON・CRANK SHAFT                                                 | 5       |
| Fig. 3               | インレット・リート・ハ・ルフ・<br>INLET・REED VALVE                                                 | ····· 7 |
| Fig. 4               | インテークサイレンサ(エアサイレンサ)<br>INTAKE SILENCER (AIR SILENCER)                               | 9       |
| Fig. 5               | キャブレタ<br>CARBURETOR                                                                 | 11      |
| Fig. 6               | フュエルライン<br>FUEL LINE                                                                | 15      |
| Fig. 7               | スロットル<br>THROTTLE                                                                   | 17      |
| Fig. 8               | ティラハントル(F タイプ)<br>TILLER HANDLE (F Type)                                            | 19      |
| Fig. 9               | リコイルスタータ(F タイプ)<br>RECOIL STARTER (F Type)                                          | 23      |
| Fig. 10              | マグネト<br>MAGNETO                                                                     | 27      |
| Fig. 11              | エレクトリックパーツ( C. D. ユニット)<br>ELECTRIC PARTS (C. D. UNIT)                              | 29      |
| Fig. 12              | エレクトリックハ゜ーツ(スタータモータ)<br>ELECTRIC PARTS (STARTER MOTOR)                              | 31      |
| Fig. 13              | ェレクトリックハ゜ーツ(ダイアク・ラム)<br>ELECTRIC PARTS (DIAGRAM)                                    | 35      |
| Fig. 14              | オイルホ°ンプ(オートミキシンク゛)<br>OIL PUMP(AUTO MIXING)                                         | 37      |
| Fig. 15              | ドライブシャフトハウシング<br>DRIVE SHAFT HOUSING                                                | 41      |
| Fig. 16              | キ <sup>*</sup> ヤケース(ト <sup>*</sup> ライフ <sup>*</sup> シャフト)<br>GEAR CASE(DRIVE SHAFT) | 43      |
| Fig. 17              | キ <sup>*</sup> ヤケース(プロペラシャフト)<br>GEAR CASE(PROPELLER SHAFT)                         | 47      |
| Fig. 18 <sup>.</sup> | シフト<br>SHIFT                                                                        | 51      |
| Fig. 19              | フ <sup>゛</sup> ラケット(1)マニュアルチルト<br>BRACKET (1) MANUAL TILT                           | 53      |
| Fig. 20              | ブラケット (2) パワートリム & チルト (新)<br>BRACKET (2) POWER TRIM & TILT (New)                   | 57      |