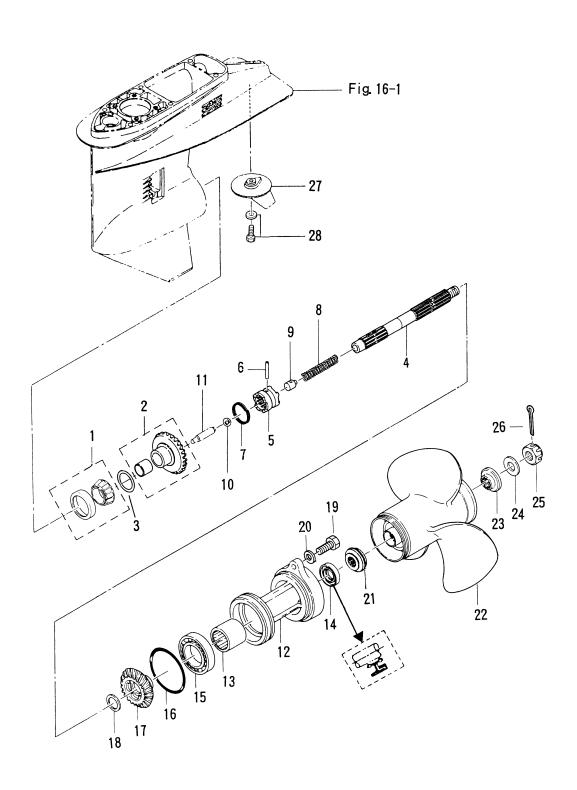

シリンダ・クランクケース Fig. 1 CYLINDER・CRANK CASE

| 見出番号     | 部品番号        | 部 品 名                                                                                                                                  | 個        | 数 Q'ty   | 備考             |
|----------|-------------|----------------------------------------------------------------------------------------------------------------------------------------|----------|----------|----------------|
| Ref. No. | Part No.    | Description                                                                                                                            | 50<br>D2 | 40<br>D2 | Remarks        |
| 1-1      | 3E3B01100-2 | シリンタ・クランクケース<br>Cylinder-Crank Case                                                                                                    | 1        |          | E0D2 # 62402 - |
| 1-1      |             | シリンダ・クランクケース                                                                                                                           |          | -        | 50D2 # 63492~  |
|          | 3C8B01100-2 | Cylinder-Crank Case<br>ホルト                                                                                                             |          | 1        | 40D2 # 47846~  |
| 1-1-1    | 916124-0845 | * Bolt<br>ワッシャ                                                                                                                         | 14       | 14       |                |
| 1-1-2    | 940121-0800 | * Washer                                                                                                                               | 14       | 14       |                |
| 1-1-3    | 345-01111-0 | ダウェルピン、6-12<br>* Dowel Pin, 6-12                                                                                                       | 2        | 2        |                |
| 1-1-4    | 345-00117-0 | メインヘ アリンク ダウェルピン<br>* Main Bearing Dowel Pin                                                                                           | 1        | 1        |                |
| 1-1-5    | 393-01137-0 | L =ງ7ໍາໄ<br>* L-Nipple                                                                                                                 | 3        | 3        |                |
|          |             | ニップル、5.5-5                                                                                                                             |          |          | -              |
| 1-1-6    | 393-01131-0 | * Nipple, 5.5-5<br>コ゛ムホース                                                                                                              | 3        | 3        |                |
| 1-2      | 98AL-4-0160 | Rubber Hose<br>ゴムホース                                                                                                                   | 1        | 1        | -              |
| 1-3      | 98AL-4-0220 | Rubber Hose                                                                                                                            | 1        | 1        |                |
| 1-4      | 98AL-4-0330 | コ <sup>*</sup> ムホース<br>Rubber Hose                                                                                                     | 1        | 1        |                |
| 1-5      | 393-01160-0 | ラインチェックハールフ<br>Line Check Valve                                                                                                        | 3        | 3        | 50D2 # 63492~  |
|          |             | クリッフ゜φ8                                                                                                                                |          |          | 40D2 # 47846~  |
| 1-6      | 3T5-01133-0 | Clip, φ8<br>シリンタ*ヘット*                                                                                                                  | 6        | 6        |                |
| 1-7      | 3C8B01001-2 | Cylinder Head<br>ダウエルピン、6-12                                                                                                           | 1        | 1        |                |
| 1-8      | 345-01111-0 | Dowel Pin, 6-12                                                                                                                        | 2        | 2        | _              |
| 1-9      | 3C8-01005-4 | シリンダ <sup>*</sup> ヘット <sup>*</sup> カ <sup>*</sup> スケット<br>Cylinder Head Gasket<br>シリンダ <sup>*</sup> ヘット <sup>*</sup> カハ <sup>*</sup> ー | 1        | 1        |                |
| 1-10     | 3C8B01021-0 | シリンダ <sup>*</sup> ヘット*カハ <sup>*</sup> ー<br>Cylinder Head Cover                                                                         | 1        | 1        |                |
| 1-11     | 3C8-01024-1 | シリンタ「ヘット カハーカ スケット<br>Cylinder Head Cover Gasket                                                                                       | 1        | 1        |                |
|          |             | ホールト                                                                                                                                   |          |          |                |
| 1-12     | 916189-0865 | Bolt<br>ワッシャ、8.5-19.5-3.2                                                                                                              | 14       | 14       |                |
| 1-13     | 345-01015-0 | Washer, 8.5-19.5-3.2<br>สำเห                                                                                                           | 14       | 14       |                |
| 1-14     | 910121-5620 | Bolt                                                                                                                                   | 4        | 4        |                |
| 1-15     | 353-01030-0 | サーモスタット<br>Thermostat                                                                                                                  | 1        | 1        |                |
| 1-16     | 353B01031-0 | サーモスタットキャップ<br>Thermostat Cap                                                                                                          | 1        | 2        |                |
|          |             | サーモスタットキャップ゚ガスケット                                                                                                                      | 1        | 1        |                |
| 1-17     | 353-01032-0 | Thermostat Cap Gasket<br>ポルト                                                                                                           |          |          |                |
| 1-18     | 910113-5625 | Bolt<br>プラグ                                                                                                                            | 3        | 3        |                |
| 1-19     | 3B7-01046-0 | Plug                                                                                                                                   | 1        | 1        |                |
| 1-20     | 338-60218-2 | Anode                                                                                                                                  | 1        | 1        |                |
| 1-21     | 910103-5620 | ホルト<br>Bolt                                                                                                                            | 1        | 1        |                |
| 1-22     | 3C8B01513-0 | ハンガ<br>Hanger                                                                                                                          | 1        | 1        |                |
|          |             | ホルト                                                                                                                                    |          |          |                |
| 1-23     | 910114-0835 | Bolt                                                                                                                                   | 1        | 1        |                |

シリンダ・ クランクケース Fig. 1 CYLINDER・ CRANK CASE

| 見出番号     | 部品番号        | 部 品 名                                                     | 個        | 数 Q't    | gy 備 考              |
|----------|-------------|-----------------------------------------------------------|----------|----------|---------------------|
| Ref. No. | Part No.    | Description                                               | 50<br>D2 | 40<br>D2 | Remarks             |
| 1-24     | 940121-0800 | ワッシャ<br>Washer                                            | 1        | 1        | or 940113-0800      |
| 1-25     | 3C8-01291-0 | クランクケースヘッド<br>Crank Case Head                             | 1        | 1        |                     |
| 1-26     | 346-01216-0 | O リング、1.7-59<br>O-Ring, 1.7-59                            | 1        | 1        |                     |
| 1-27     | 334-00122-0 | オイルシール、25-40-8<br>Oil Seal, 25-40-8                       | 1        | 1        |                     |
| 1-28     | 3C8-01215-0 | オイルシール、16-28-7<br>Oil Seal, 16-28-7                       | 1        | 1        |                     |
| 1-29     | 910113-5620 | ポルト<br>Bolt                                               | 2        | 2        |                     |
| 1-30     | 3C8B02301-0 | エキゾーストカバー(アウタ)<br>Exhaust Cover (Outer)<br>エキゾーストカバー(インナ) | 1        | 1        |                     |
| 1-31     | 3C8-02302-0 | Exhaust Cover (Inner) エキゾーストカバーガスケット                      | 1        | 1        |                     |
| 1-32     | 3C8-02305-1 | Exhaust Cover Gasket                                      | 2        | 2        |                     |
| 1-33     | 910114-5625 | Bolt ウォータニップル                                             | 14       | 14       |                     |
| 1-34     | 353-01138-0 | Water Nipple<br>ゴムホース                                     | 1        | 1        |                     |
| 1-35     | 98AB-5-0260 | Rubber Hose<br>グロメット、25-5                                 | 1        | 1        |                     |
| 1-36     | 3B7-76093-0 | フェイント、25-5<br>Grommet, 25-5<br>プライントプレート                  | 1        | 1        | for "E" type        |
| 1-37     | 3C8-09081-1 | Blind Plate フライントブルートガスケット                                | 1        | 1        |                     |
| 1-38     | 3C8-09082-1 | Blind Plate Gasket<br>ポルト                                 | 1        | 1        | for Premixing model |
| 1-39     | 910103-6616 | Bolt スパークフ <sup>*</sup> ラク*                               | 2        | 2        |                     |
| 1-40     | 9701-1-1005 | Spark Plug $\lambda N^2 - 27^2 - 27^2$                    | -        | 3        | NGK: B7HS-10        |
|          | 9701-1-1009 | Spark Plug スパークプラグ (レンスタンス)                               | 3        | -        | NGK: B8HS-10        |
|          | 9701-1-1015 | Spark Plug ( with Resistance)<br>スパークプラグ (レンスタンス)         | -        | 3        | NGK: BR7HS-10       |
|          | 9701-1-1016 | Spark Plug ( with Resistance)<br>グランプ、6.5-47.5P           | 3        | -        | NGK: BR8HS-10       |
| 1-41     | 309-06972-0 | Clamp, 6.5-47.5P<br>ホルト                                   | 1        | 1        |                     |
| 1-42     | 910113-0610 | Bolt                                                      | 1        | 1        |                     |
|          |             |                                                           |          |          |                     |
|          |             |                                                           |          |          |                     |
|          |             |                                                           |          |          |                     |
|          |             |                                                           |          |          |                     |
|          |             |                                                           |          |          |                     |
|          |             |                                                           |          |          |                     |
|          |             |                                                           |          |          |                     |
|          |             |                                                           |          |          |                     |