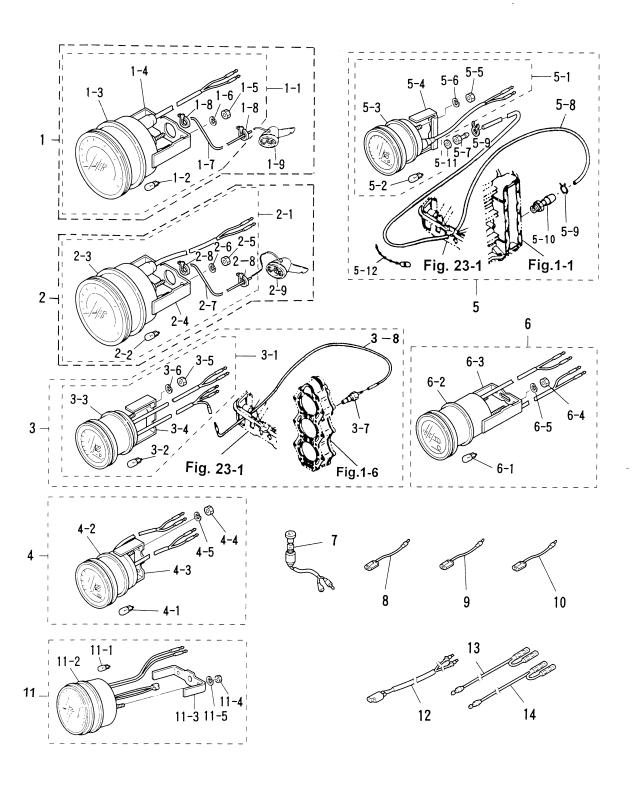

#### 目 次 CONTENTS

| Fig. 1               | シリンダ・ クランクケース<br>CYLINDER・ CRANK CASE                                               | 1       |
|----------------------|-------------------------------------------------------------------------------------|---------|
| Fig. 2               | ピストン・クランクシャフト<br>PISTON・CRANK SHAFT                                                 | 5       |
| Fig. 3               | インレット・リート・ハ・ルフ・<br>INLET・REED VALVE                                                 | ····· 7 |
| Fig. 4               | インテークサイレンサ(エアサイレンサ)<br>INTAKE SILENCER (AIR SILENCER)                               | 9       |
| Fig. 5               | キャブレタ<br>CARBURETOR                                                                 | 11      |
| Fig. 6               | フュエルライン<br>FUEL LINE                                                                | 15      |
| Fig. 7               | スロットル<br>THROTTLE                                                                   | 17      |
| Fig. 8               | ティラハントル(F タイプ)<br>TILLER HANDLE (F Type)                                            | 19      |
| Fig. 9               | リコイルスタータ(F タイプ)<br>RECOIL STARTER (F Type)                                          | 23      |
| Fig. 10              | マグネト<br>MAGNETO                                                                     | 27      |
| Fig. 11              | エレクトリックパーツ( C. D. ユニット)<br>ELECTRIC PARTS (C. D. UNIT)                              | 29      |
| Fig. 12              | エレクトリックハ゜ーツ(スタータモータ)<br>ELECTRIC PARTS (STARTER MOTOR)                              | 31      |
| Fig. 13              | ェレクトリックハ゜ーツ(ダイアク・ラム)<br>ELECTRIC PARTS (DIAGRAM)                                    | 35      |
| Fig. 14              | オイルホ°ンプ(オートミキシンク゛)<br>OIL PUMP(AUTO MIXING)                                         | 37      |
| Fig. 15              | ドライブシャフトハウシング<br>DRIVE SHAFT HOUSING                                                | 41      |
| Fig. 16              | キ <sup>*</sup> ヤケース(ト <sup>*</sup> ライフ <sup>*</sup> シャフト)<br>GEAR CASE(DRIVE SHAFT) | 43      |
| Fig. 17              | キ <sup>*</sup> ヤケース(プロペラシャフト)<br>GEAR CASE(PROPELLER SHAFT)                         | 47      |
| Fig. 18 <sup>.</sup> | シフト<br>SHIFT                                                                        | 51      |
| Fig. 19              | フ <sup>゛</sup> ラケット(1)マニュアルチルト<br>BRACKET (1) MANUAL TILT                           | 53      |
| Fig. 20              | ブラケット (2) パワートリム & チルト (新)<br>BRACKET (2) POWER TRIM & TILT (New)                   | 57      |

| Fig. 21 | マニュアルチルト (M タイプ) MANUAL TILT (M Type)                                               | 63 |
|---------|-------------------------------------------------------------------------------------|----|
| Fig. 22 | パワートリム & チルト (新)<br>POWER TRIM & TILT (New)                                         | 65 |
| Fig. 23 | ホトムカウル(モーターカハーロワ)<br>BOTTOM COWL (MOTOR COVER LOWER)                                | 67 |
| Fig. 24 | トップ カウル(モーターカハ・ーアッパ)<br>TOP COWL (MOTOR COVER UPPER)                                | 71 |
| Fig. 25 | セパ <sup>°</sup> レートフュエルタンク<br>SEPARATE FUEL TANK                                    | 73 |
| Fig. 26 | アクセサリー<br>ACCESSORIES                                                               | 75 |
| Fig. 27 | オプショナルハ°ーツ(1)<br>OPTIONAL PARTS(1)                                                  | 79 |
| Fig. 28 | オプショナルパーツ (2)<br>OPTIONAL PARTS (2)                                                 | 85 |
| Fig. 29 | オプショナルパーツ (3)<br>OPTIONAL PARTS (3)                                                 | 87 |
| Fig. 30 | オプショナルパーツ (4)<br>OPTIONAL PARTS (4)                                                 | 89 |
| Fig. 31 | アッセンプ・リ・キット<br>ASSEMBLY・KIT                                                         | 91 |
|         |                                                                                     |    |
| W50D2   |                                                                                     |    |
| Fig.1   | キ <sup>*</sup> ヤケース(ト <sup>*</sup> ライフ <sup>*</sup> シャフト)<br>GEAR CASE(DRIVE SHAFT) | 1  |
| Fig. 2  | キ <sup>*</sup> ヤケース(プロヘ <sup>°</sup> ラシャフト)<br>GEAR CASE(PROPELLER SHAFT)           | 5  |
| Fig. 3  | ト <sup>・</sup> ライフ・シャフトハウシンク<br>DRIVE SHAFT HOUSING                                 | 9  |