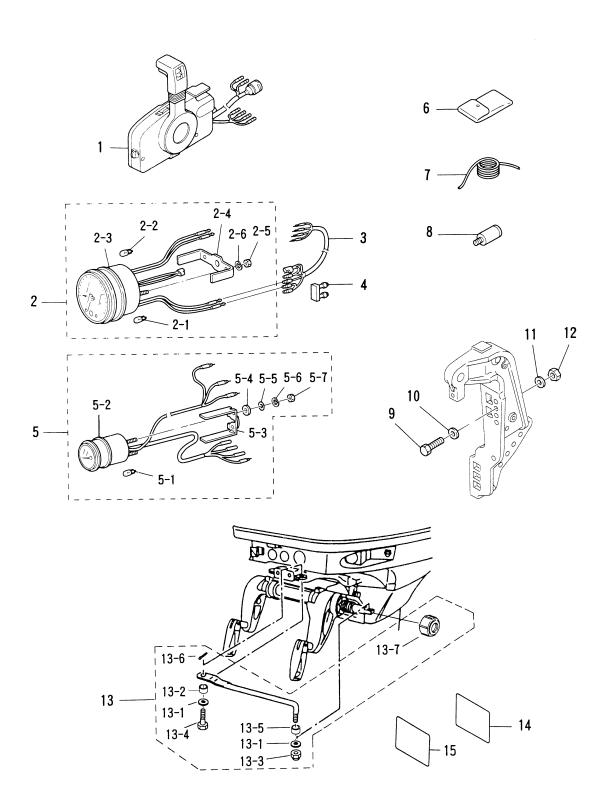

| Fig. 21 | マニュアルチルト (M タイプ) MANUAL TILT (M Type)                                               | 63 |
|---------|-------------------------------------------------------------------------------------|----|
| Fig. 22 | パワートリム & チルト (新)<br>POWER TRIM & TILT (New)                                         | 65 |
| Fig. 23 | ホトムカウル(モーターカハーロワ)<br>BOTTOM COWL (MOTOR COVER LOWER)                                | 67 |
| Fig. 24 | トップ カウル(モーターカハ・ーアッパ)<br>TOP COWL (MOTOR COVER UPPER)                                | 71 |
| Fig. 25 | セパ <sup>°</sup> レートフュエルタンク<br>SEPARATE FUEL TANK                                    | 73 |
| Fig. 26 | アクセサリー<br>ACCESSORIES                                                               | 75 |
| Fig. 27 | オプショナルハ°ーツ(1)<br>OPTIONAL PARTS(1)                                                  | 79 |
| Fig. 28 | オプショナルパーツ (2)<br>OPTIONAL PARTS (2)                                                 | 85 |
| Fig. 29 | オプショナルパーツ (3)<br>OPTIONAL PARTS (3)                                                 | 87 |
| Fig. 30 | オプショナルパーツ (4)<br>OPTIONAL PARTS (4)                                                 | 89 |
| Fig. 31 | アッセンプ・リ・キット<br>ASSEMBLY・KIT                                                         | 91 |
|         |                                                                                     |    |
| W50D2   |                                                                                     |    |
| Fig.1   | キ <sup>*</sup> ヤケース(ト <sup>*</sup> ライフ <sup>*</sup> シャフト)<br>GEAR CASE(DRIVE SHAFT) | 1  |
| Fig. 2  | キ <sup>*</sup> ヤケース(プロヘ <sup>°</sup> ラシャフト)<br>GEAR CASE(PROPELLER SHAFT)           | 5  |
| Fig. 3  | ト <sup>・</sup> ライフ・シャフトハウシンク<br>DRIVE SHAFT HOUSING                                 | 9  |