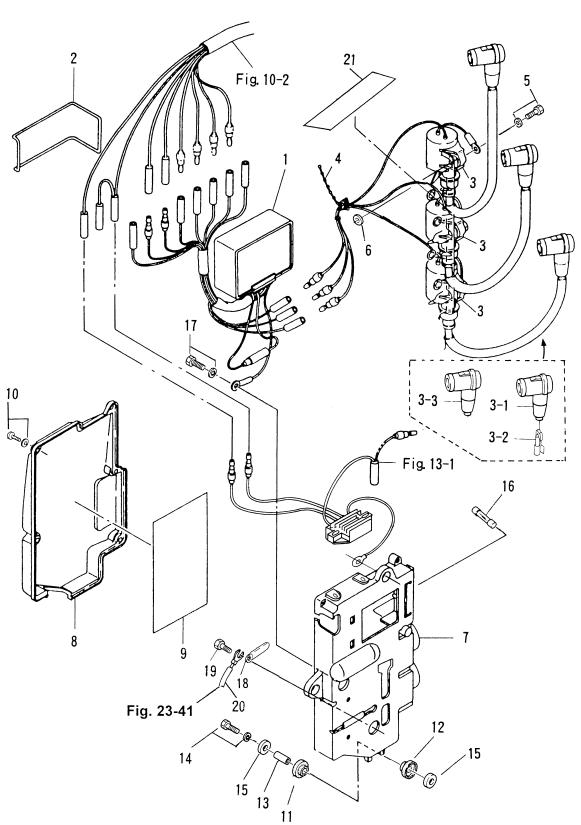

|          |          |                              |
|          |                      |                                         |          |          |                              |
|          |                      |                                         |          |          |                              |
|          |                      |                                         |          |          |                              |
|          |                      |                                         |          |          |                              |
|          | 1                    |                                         |          | LL       |                              |

ェレクトリックパーツ ( C. D. ユニット ) Fig. 11 ELECTRIC PARTS (C. D. UNIT )



| 見出番号     | 部品番号        | 部 品 名                                                                         | 但        | 数 Q      | d'ty 備 考                     |
|----------|-------------|-------------------------------------------------------------------------------|----------|----------|------------------------------|
| Ref. No. | Part No.    | Description                                                                   | 50<br>D2 | 40<br>D2 | Remarks                      |
| 11-1     | 3C8-06160-0 | C. D. ユニット<br>C.D. Unit                                                       | 1        | 1        |                              |
| 11-2     | 3B7-60103-0 | O リング、3.1-94.4<br>O-Ring, 3.1-94.4                                            | 1        | 1        |