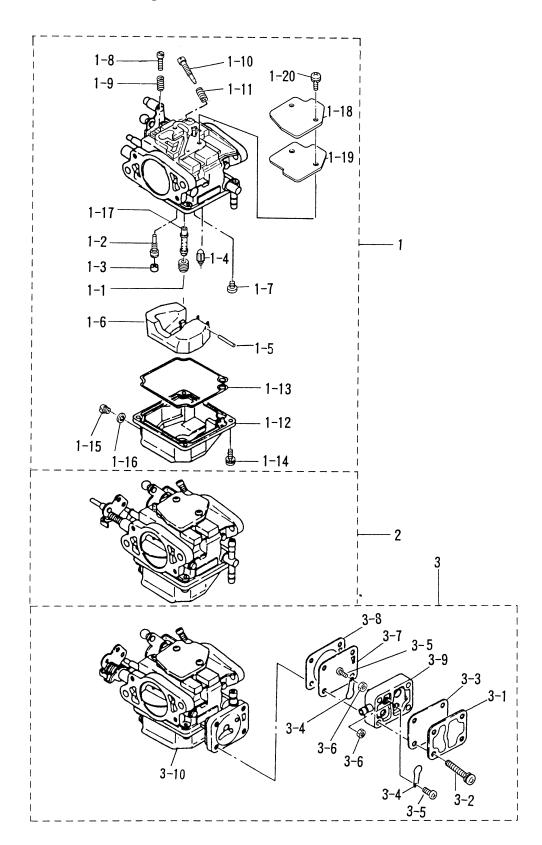

#### 目 次 CONTENTS

| Fig. 1               | シリンダ・ クランクケース<br>CYLINDER・ CRANK CASE                                               | 1       |
|----------------------|-------------------------------------------------------------------------------------|---------|
| Fig. 2               | ピストン・クランクシャフト<br>PISTON・CRANK SHAFT                                                 | 5       |
| Fig. 3               | インレット・リート・ハ・ルフ・<br>INLET・REED VALVE                                                 | ····· 7 |
| Fig. 4               | インテークサイレンサ(エアサイレンサ)<br>INTAKE SILENCER (AIR SILENCER)                               | 9       |
| Fig. 5               | キャブレタ<br>CARBURETOR                                                                 | 11      |
| Fig. 6               | フュエルライン<br>FUEL LINE                                                                | 15      |
| Fig. 7               | スロットル<br>THROTTLE                                                                   | 17      |
| Fig. 8               | ティラハントル(F タイプ)<br>TILLER HANDLE (F Type)                                            | 19      |
| Fig. 9               | リコイルスタータ(F タイプ)<br>RECOIL STARTER (F Type)                                          | 23      |
| Fig. 10              | マグネト<br>MAGNETO                                                                     | 27      |
| Fig. 11              | エレクトリックパーツ( C. D. ユニット)<br>ELECTRIC PARTS (C. D. UNIT)                              | 29      |
| Fig. 12              | エレクトリックハ゜ーツ(スタータモータ)<br>ELECTRIC PARTS (STARTER MOTOR)                              | 31      |
| Fig. 13              | ェレクトリックハ゜ーツ(ダイアク・ラム)<br>ELECTRIC PARTS (DIAGRAM)                                    | 35      |
| Fig. 14              | オイルホ°ンプ(オートミキシンク゛)<br>OIL PUMP(AUTO MIXING)                                         | 37      |
| Fig. 15              | ドライブシャフトハウシング<br>DRIVE SHAFT HOUSING                                                | 41      |
| Fig. 16              | キ <sup>*</sup> ヤケース(ト <sup>*</sup> ライフ <sup>*</sup> シャフト)<br>GEAR CASE(DRIVE SHAFT) | 43      |
| Fig. 17              | キ <sup>*</sup> ヤケース(プロペラシャフト)<br>GEAR CASE(PROPELLER SHAFT)                         | 47      |
| Fig. 18 <sup>.</sup> | シフト<br>SHIFT                                                                        | 51      |
| Fig. 19              | フ <sup>゛</sup> ラケット(1)マニュアルチルト<br>BRACKET (1) MANUAL TILT                           | 53      |
| Fig. 20              | ブラケット (2) パワートリム & チルト (新)<br>BRACKET (2) POWER TRIM & TILT (New)                   | 57      |