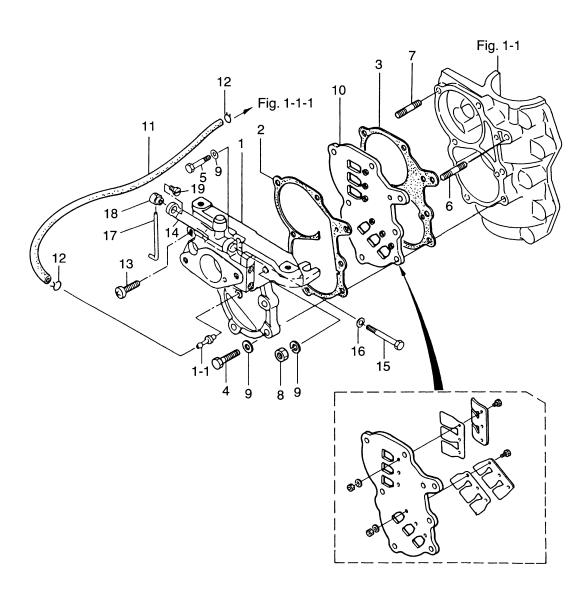

シリンダ・クランクケースアッシ Fig. 1 CYLINDER・CRANK CASE ASS'Y

| 見出番号     | 部品番号        | 部 品 名                                                                                                                    | 但        | 数(       | Q'ty      | 備考                                                                                                                                                                                                                                                                                                                                                                                                                                                                                                                                                                                                                                                                                                                                                                                                                                                                                                                                                                                                                                                                                                                                                                                                                                                                                                                                                                                                                                                                                                                                                                                                                                                                                                                                                                                                                                                                                                                                                                                                                                                                                                                             |
|----------|-------------|--------------------------------------------------------------------------------------------------------------------------|----------|----------|-----------|--------------------------------------------------------------------------------------------------------------------------------------------------------------------------------------------------------------------------------------------------------------------------------------------------------------------------------------------------------------------------------------------------------------------------------------------------------------------------------------------------------------------------------------------------------------------------------------------------------------------------------------------------------------------------------------------------------------------------------------------------------------------------------------------------------------------------------------------------------------------------------------------------------------------------------------------------------------------------------------------------------------------------------------------------------------------------------------------------------------------------------------------------------------------------------------------------------------------------------------------------------------------------------------------------------------------------------------------------------------------------------------------------------------------------------------------------------------------------------------------------------------------------------------------------------------------------------------------------------------------------------------------------------------------------------------------------------------------------------------------------------------------------------------------------------------------------------------------------------------------------------------------------------------------------------------------------------------------------------------------------------------------------------------------------------------------------------------------------------------------------------|
| Ref. No. | Part No.    | Description                                                                                                              | 18<br>E2 | 15<br>D2 | 9.9<br>D2 | Remarks                                                                                                                                                                                                                                                                                                                                                                                                                                                                                                                                                                                                                                                                                                                                                                                                                                                                                                                                                                                                                                                                                                                                                                                                                                                                                                                                                                                                                                                                                                                                                                                                                                                                                                                                                                                                                                                                                                                                                                                                                                                                                                                        |
| 1-1      | 362B01100-3 | シリンダー・クランクケース<br>Cylinder, Crank Case<br>シリンダー・クランクケース                                                                   | 1        | _        |           | 18E2 # 03126~<br>15D2 # 44381~                                                                                                                                                                                                                                                                                                                                                                                                                                                                                                                                                                                                                                                                                                                                                                                                                                                                                                                                                                                                                                                                                                                                                                                                                                                                                                                                                                                                                                                                                                                                                                                                                                                                                                                                                                                                                                                                                                                                                                                                                                                                                                 |
|          | 3G2B01100-2 | Cylinder, Crank Case                                                                                                     | _        | 1        | 1         | 9.9D2 # 80077~                                                                                                                                                                                                                                                                                                                                                                                                                                                                                                                                                                                                                                                                                                                                                                                                                                                                                                                                                                                                                                                                                                                                                                                                                                                                                                                                                                                                                                                                                                                                                                                                                                                                                                                                                                                                                                                                                                                                                                                                                                                                                                                 |
| 1-1-1    | 338-01131-1 | ニップ <sup>*</sup> ル、4.8-5<br>* Nipple, 4.8-5                                                                              | 1        | 1        | 1         |                                                                                                                                                                                                                                                                                                                                                                                                                                                                                                                                                                                                                                                                                                                                                                                                                                                                                                                                                                                                                                                                                                                                                                                                                                                                                                                                                                                                                                                                                                                                                                                                                                                                                                                                                                                                                                                                                                                                                                                                                                                                                                                                |
| 1-1-2    | 345-01111-0 | ノック、6−12<br><b>*</b> Knock, 6−12<br>ホ*ルト                                                                                 | 2        | 2        | 2         |                                                                                                                                                                                                                                                                                                                                                                                                                                                                                                                                                                                                                                                                                                                                                                                                                                                                                                                                                                                                                                                                                                                                                                                                                                                                                                                                                                                                                                                                                                                                                                                                                                                                                                                                                                                                                                                                                                                                                                                                                                                                                                                                |
| 1-1-3    | 910124-0845 | * Bolt                                                                                                                   | 10       | 10       | 10        |                                                                                                                                                                                                                                                                                                                                                                                                                                                                                                                                                                                                                                                                                                                                                                                                                                                                                                                                                                                                                                                                                                                                                                                                                                                                                                                                                                                                                                                                                                                                                                                                                                                                                                                                                                                                                                                                                                                                                                                                                                                                                                                                |
| 1-1-4    | 940121-0800 | ワッシャ<br>* Washer<br>ナイロンボール、3/16                                                                                         | 10       | 10       | 10        |                                                                                                                                                                                                                                                                                                                                                                                                                                                                                                                                                                                                                                                                                                                                                                                                                                                                                                                                                                                                                                                                                                                                                                                                                                                                                                                                                                                                                                                                                                                                                                                                                                                                                                                                                                                                                                                                                                                                                                                                                                                                                                                                |
| 1-1-5    | 332-01121-1 | * Nylon Ball, 3/16                                                                                                       | 1        | 1        | 1         |                                                                                                                                                                                                                                                                                                                                                                                                                                                                                                                                                                                                                                                                                                                                                                                                                                                                                                                                                                                                                                                                                                                                                                                                                                                                                                                                                                                                                                                                                                                                                                                                                                                                                                                                                                                                                                                                                                                                                                                                                                                                                                                                |
| 1-1-6    | 332-01122-0 | スプ <sup>°</sup> リンケ <sup>*</sup> 、チェックハ <sup>*</sup> ルフ <sup>*</sup> * Spring, Check Valve シーリンケ プラケ <sup>*</sup> 、4.9-4 | 1        | 1        | 1         |                                                                                                                                                                                                                                                                                                                                                                                                                                                                                                                                                                                                                                                                                                                                                                                                                                                                                                                                                                                                                                                                                                                                                                                                                                                                                                                                                                                                                                                                                                                                                                                                                                                                                                                                                                                                                                                                                                                                                                                                                                                                                                                                |
| 1-1-7    | 350-00063-0 | * Sealing, Plug, 4.9-4                                                                                                   | 1        | 1        | 1         |                                                                                                                                                                                                                                                                                                                                                                                                                                                                                                                                                                                                                                                                                                                                                                                                                                                                                                                                                                                                                                                                                                                                                                                                                                                                                                                                                                                                                                                                                                                                                                                                                                                                                                                                                                                                                                                                                                                                                                                                                                                                                                                                |
| 1-1-8    | 393-01137-0 | L ニップル (新)<br>* L-Nipple (New)                                                                                           | 1        | 1        | 1         | 18E2#03126~,15D2#44381~<br>9.9D2 # 80077~                                                                                                                                                                                                                                                                                                                                                                                                                                                                                                                                                                                                                                                                                                                                                                                                                                                                                                                                                                                                                                                                                                                                                                                                                                                                                                                                                                                                                                                                                                                                                                                                                                                                                                                                                                                                                                                                                                                                                                                                                                                                                      |
|          | 3B2-01160-0 |                                                                                                                          | 1        | 1        | 1         | 18E2~#03125,15D2~#44380<br>9.9D2 ~# 80076                                                                                                                                                                                                                                                                                                                                                                                                                                                                                                                                                                                                                                                                                                                                                                                                                                                                                                                                                                                                                                                                                                                                                                                                                                                                                                                                                                                                                                                                                                                                                                                                                                                                                                                                                                                                                                                                                                                                                                                                                                                                                      |
| 1-1-9    | 393-01131-0 | ニップル、5.5-5<br>* Nipple, 5.5-5                                                                                            | 1        | 1        | 1         | 18E2#03126~,15D2#44381~<br>9.9D2 # 80077~                                                                                                                                                                                                                                                                                                                                                                                                                                                                                                                                                                                                                                                                                                                                                                                                                                                                                                                                                                                                                                                                                                                                                                                                                                                                                                                                                                                                                                                                                                                                                                                                                                                                                                                                                                                                                                                                                                                                                                                                                                                                                      |
| 1-2      | 398B01001-0 | シリンダ <sup>*</sup> ヘット <sup>*</sup><br>Cylinder Head                                                                      | 1        | _        | _         |                                                                                                                                                                                                                                                                                                                                                                                                                                                                                                                                                                                                                                                                                                                                                                                                                                                                                                                                                                                                                                                                                                                                                                                                                                                                                                                                                                                                                                                                                                                                                                                                                                                                                                                                                                                                                                                                                                                                                                                                                                                                                                                                |
|          | 397B01001-0 | シリンダ <sup>*</sup> ヘット <sup>*</sup><br>Cylinder Head                                                                      | _        | 1        | 1         |                                                                                                                                                                                                                                                                                                                                                                                                                                                                                                                                                                                                                                                                                                                                                                                                                                                                                                                                                                                                                                                                                                                                                                                                                                                                                                                                                                                                                                                                                                                                                                                                                                                                                                                                                                                                                                                                                                                                                                                                                                                                                                                                |
| 1-3      | 350-01005-0 | カ <sup>*</sup> スケット、シリンダ <sup>*</sup> ヘット <sup>*</sup><br>Gasket, Cylinder Head                                          | 1        | _        |           |                                                                                                                                                                                                                                                                                                                                                                                                                                                                                                                                                                                                                                                                                                                                                                                                                                                                                                                                                                                                                                                                                                                                                                                                                                                                                                                                                                                                                                                                                                                                                                                                                                                                                                                                                                                                                                                                                                                                                                                                                                                                                                                                |
|          | 351-01005-0 | ガス ケット、シリンダへッド<br>Gasket, Cylinder Head                                                                                  | _        | 1        | 1         |                                                                                                                                                                                                                                                                                                                                                                                                                                                                                                                                                                                                                                                                                                                                                                                                                                                                                                                                                                                                                                                                                                                                                                                                                                                                                                                                                                                                                                                                                                                                                                                                                                                                                                                                                                                                                                                                                                                                                                                                                                                                                                                                |
| 1-4      | 916119-0840 | ホ <sup>*</sup> ルト<br>Bolt                                                                                                | 10       | 10       | 10        |                                                                                                                                                                                                                                                                                                                                                                                                                                                                                                                                                                                                                                                                                                                                                                                                                                                                                                                                                                                                                                                                                                                                                                                                                                                                                                                                                                                                                                                                                                                                                                                                                                                                                                                                                                                                                                                                                                                                                                                                                                                                                                                                |
| 1-5      | 940121-0800 | ワッシャ<br>Washer                                                                                                           | 10       | 10       | 10        |                                                                                                                                                                                                                                                                                                                                                                                                                                                                                                                                                                                                                                                                                                                                                                                                                                                                                                                                                                                                                                                                                                                                                                                                                                                                                                                                                                                                                                                                                                                                                                                                                                                                                                                                                                                                                                                                                                                                                                                                                                                                                                                                |
| 1-6      | 338-60218-2 | アノート・<br>Anode                                                                                                           | 1        | 1        | 1         |                                                                                                                                                                                                                                                                                                                                                                                                                                                                                                                                                                                                                                                                                                                                                                                                                                                                                                                                                                                                                                                                                                                                                                                                                                                                                                                                                                                                                                                                                                                                                                                                                                                                                                                                                                                                                                                                                                                                                                                                                                                                                                                                |
| 1-7      | 910103-0616 | ポルト<br>Bolt                                                                                                              | 1        | 1        | 1         | or 910113-0616                                                                                                                                                                                                                                                                                                                                                                                                                                                                                                                                                                                                                                                                                                                                                                                                                                                                                                                                                                                                                                                                                                                                                                                                                                                                                                                                                                                                                                                                                                                                                                                                                                                                                                                                                                                                                                                                                                                                                                                                                                                                                                                 |
| 1-8      | 9701-1-1005 | スパークプラグ<br>Spark Plug                                                                                                    | 2        | 2        | 2         | NGK B7HS-10                                                                                                                                                                                                                                                                                                                                                                                                                                                                                                                                                                                                                                                                                                                                                                                                                                                                                                                                                                                                                                                                                                                                                                                                                                                                                                                                                                                                                                                                                                                                                                                                                                                                                                                                                                                                                                                                                                                                                                                                                                                                                                                    |
|          | 9701-1-1015 | スパークプラケ(レジスタンス)<br>Spark Plug(with Resistance)                                                                           | 2        | 2        | 2         | NGK BR7HS-10                                                                                                                                                                                                                                                                                                                                                                                                                                                                                                                                                                                                                                                                                                                                                                                                                                                                                                                                                                                                                                                                                                                                                                                                                                                                                                                                                                                                                                                                                                                                                                                                                                                                                                                                                                                                                                                                                                                                                                                                                                                                                                                   |
| 1-9      | 350-01030-1 | サーモスタット<br>Thermostat                                                                                                    | 1        | 1        | 1         |                                                                                                                                                                                                                                                                                                                                                                                                                                                                                                                                                                                                                                                                                                                                                                                                                                                                                                                                                                                                                                                                                                                                                                                                                                                                                                                                                                                                                                                                                                                                                                                                                                                                                                                                                                                                                                                                                                                                                                                                                                                                                                                                |
| 1-10     | 3H6B01031-0 | キャップ、サーモスタット<br>Cap, Thermostat                                                                                          | 1        | 1        | 1         | - AND MARKET TO SERVICE TO SERVIC |
| 1-11     | 346-01032-0 | ガスケット、サーモスタットキャップ<br>Gasket, Thermostat Cap                                                                              | 1        | 1        | 1         |                                                                                                                                                                                                                                                                                                                                                                                                                                                                                                                                                                                                                                                                                                                                                                                                                                                                                                                                                                                                                                                                                                                                                                                                                                                                                                                                                                                                                                                                                                                                                                                                                                                                                                                                                                                                                                                                                                                                                                                                                                                                                                                                |
| 1-12     | 910114-5630 | ポルト<br>Bolt                                                                                                              | 2        | 2        | 2         |                                                                                                                                                                                                                                                                                                                                                                                                                                                                                                                                                                                                                                                                                                                                                                                                                                                                                                                                                                                                                                                                                                                                                                                                                                                                                                                                                                                                                                                                                                                                                                                                                                                                                                                                                                                                                                                                                                                                                                                                                                                                                                                                |
| 1-13     | 350B02301-1 | エキソーストカハー、アウタ<br>Exhaust Cover, Outer                                                                                    | 1        | 1        | 1         |                                                                                                                                                                                                                                                                                                                                                                                                                                                                                                                                                                                                                                                                                                                                                                                                                                                                                                                                                                                                                                                                                                                                                                                                                                                                                                                                                                                                                                                                                                                                                                                                                                                                                                                                                                                                                                                                                                                                                                                                                                                                                                                                |
| 1-14     | 350B02302-0 | エキゾーストカバー、インナ<br>Exhaust Cover, Inner                                                                                    | 1        | 1        | 1         |                                                                                                                                                                                                                                                                                                                                                                                                                                                                                                                                                                                                                                                                                                                                                                                                                                                                                                                                                                                                                                                                                                                                                                                                                                                                                                                                                                                                                                                                                                                                                                                                                                                                                                                                                                                                                                                                                                                                                                                                                                                                                                                                |
| 1-15     | 350-02305-0 | アウタカ <sup>*</sup> スケット<br>Outer Gasket                                                                                   | 1        | 1        | 1         |                                                                                                                                                                                                                                                                                                                                                                                                                                                                                                                                                                                                                                                                                                                                                                                                                                                                                                                                                                                                                                                                                                                                                                                                                                                                                                                                                                                                                                                                                                                                                                                                                                                                                                                                                                                                                                                                                                                                                                                                                                                                                                                                |
| 1-16     | 350-02306-0 | インナガ <sup>*</sup> スケット<br>Inner Gasket                                                                                   | 1        | 1        | 1         |                                                                                                                                                                                                                                                                                                                                                                                                                                                                                                                                                                                                                                                                                                                                                                                                                                                                                                                                                                                                                                                                                                                                                                                                                                                                                                                                                                                                                                                                                                                                                                                                                                                                                                                                                                                                                                                                                                                                                                                                                                                                                                                                |