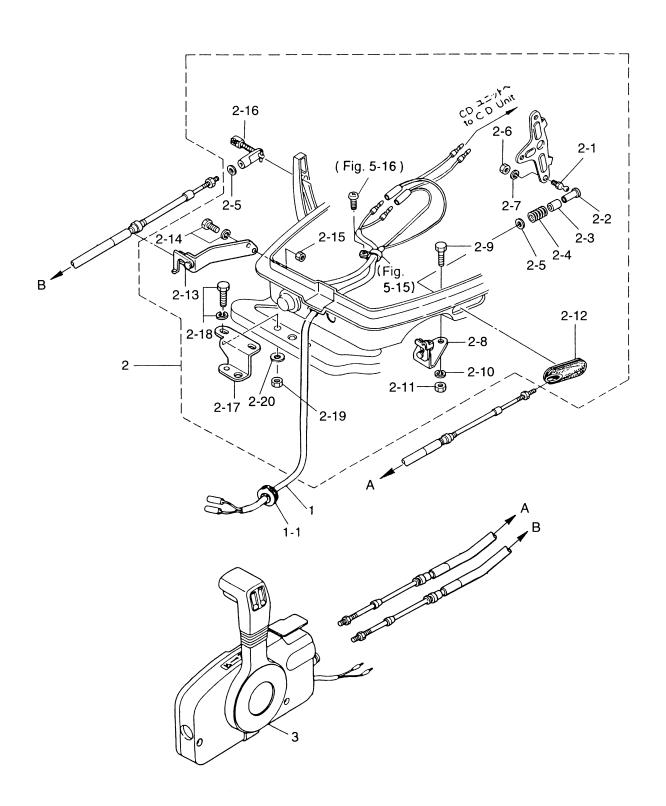

#### 目 次 CONTENTS

| Fig. 1  | シリンダ・クランクケースアッシ<br>CYLINDER・CRANK CASE ASS'Y 1                     |
|---------|--------------------------------------------------------------------|
| Fig. 2  | ピストン・クランクシャフト<br>PISTON・CRANK SHAFT5                               |
| Fig. 3  | インレット・リードバルブ<br>INLET・REED VALVE                                   |
| Fig. 4  | キャブレタ・フュエルフイルタ<br>CARBURETOR・FUEL FILTER 9                         |
| Fig. 5  | マグネト<br>MAGNETO13                                                  |
| Fig. 6  | スロットル・メカニズム・バーハンドル<br>THROTTLE MECHANISM・TILLER HANDLE17           |
| Fig. 7  | リコイルスタータ・スタータロック<br>RECOIL STARTER・STARTER LOCK21                  |
| Fig. 8  | ドライブシャフトハウジング・ギヤケース<br>DRIVESHAFT HOUSING・GEAR CASE25              |
| Fig. 9  | トランスミッション・ウォータポンプ<br>TRANSMISSION・WATER PUMP29                     |
| Fig. 10 | ギヤシフト<br>GEAR SHIFT 33                                             |
| Fig. 11 | ブラケット<br>BRACKET                                                   |
| Fig. 12 | リバースロック<br>REVERSE LOCK39                                          |
| Fig. 13 | モータカバー<br>MOTOR COVER 41                                           |
| Fig. 14 | セパレートフュエルタンク・アクセサリー<br>SEPARATE FUELE TANK・ACCESSORIES43           |
| Fig. 15 | オプショナルパーツ リモートコントロール<br>OPTIONAL PARTS REMOTE CONTROL45            |
| Fig. 16 | オプショナルパーツドラックリンク/リバースロック<br>OPTIONAL PARTS DRAG LINK/REVERS LOCK47 |
| Fig. 17 | オプショナルパーツ エレクトリックスタータ<br>OPTIONAL PARTS ELECTRIC STARTER49         |
| Fig. 18 | オプショナルパーツ アクセサリー<br>OPTIONAL PARTS ACCESSORIES53                   |
| Fig. 19 | アッセンブリ・キット<br>ASSEMBLY・KIT                                         |