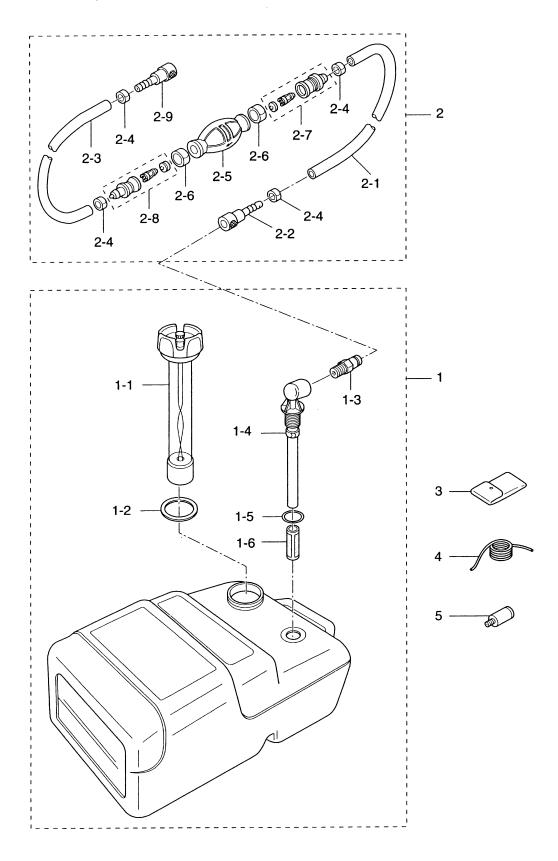

#### 目 次 CONTENTS

| Fig. 1  | シリンダ・クランクケースアッシ<br>CYLINDER・CRANK CASE ASS'Y 1                     |
|---------|--------------------------------------------------------------------|
| Fig. 2  | ピストン・クランクシャフト<br>PISTON・CRANK SHAFT5                               |
| Fig. 3  | インレット・リードバルブ<br>INLET・REED VALVE                                   |
| Fig. 4  | キャブレタ・フュエルフイルタ<br>CARBURETOR・FUEL FILTER 9                         |
| Fig. 5  | マグネト<br>MAGNETO13                                                  |
| Fig. 6  | スロットル・メカニズム・バーハンドル<br>THROTTLE MECHANISM・TILLER HANDLE17           |
| Fig. 7  | リコイルスタータ・スタータロック<br>RECOIL STARTER・STARTER LOCK21                  |
| Fig. 8  | ドライブシャフトハウジング・ギヤケース<br>DRIVESHAFT HOUSING・GEAR CASE25              |
| Fig. 9  | トランスミッション・ウォータポンプ<br>TRANSMISSION・WATER PUMP29                     |
| Fig. 10 | ギヤシフト<br>GEAR SHIFT 33                                             |
| Fig. 11 | ブラケット<br>BRACKET                                                   |
| Fig. 12 | リバースロック<br>REVERSE LOCK39                                          |
| Fig. 13 | モータカバー<br>MOTOR COVER 41                                           |
| Fig. 14 | セパレートフュエルタンク・アクセサリー<br>SEPARATE FUELE TANK・ACCESSORIES43           |
| Fig. 15 | オプショナルパーツ リモートコントロール<br>OPTIONAL PARTS REMOTE CONTROL45            |
| Fig. 16 | オプショナルパーツドラックリンク/リバースロック<br>OPTIONAL PARTS DRAG LINK/REVERS LOCK47 |
| Fig. 17 | オプショナルパーツ エレクトリックスタータ<br>OPTIONAL PARTS ELECTRIC STARTER49         |
| Fig. 18 | オプショナルパーツ アクセサリー<br>OPTIONAL PARTS ACCESSORIES53                   |
| Fig. 19 | アッセンブリ・キット<br>ASSEMBLY・KIT                                         |