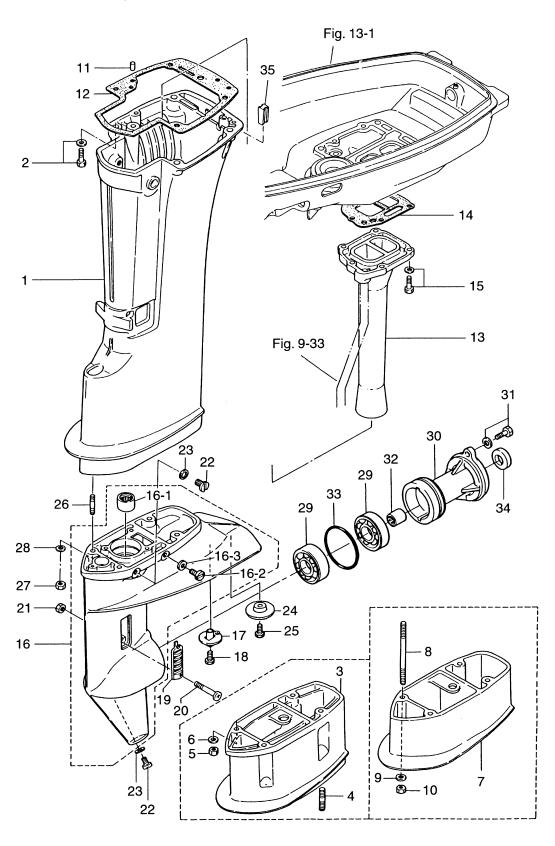

#### 目 次 CONTENTS

| Fig. 1  | シリンダ・クランクケースアッシ<br>CYLINDER・CRANK CASE ASS'Y 1                     |
|---------|--------------------------------------------------------------------|
| Fig. 2  | ピストン・クランクシャフト<br>PISTON・CRANK SHAFT5                               |
| Fig. 3  | インレット・リードバルブ<br>INLET・REED VALVE                                   |
| Fig. 4  | キャブレタ・フュエルフイルタ<br>CARBURETOR・FUEL FILTER 9                         |
| Fig. 5  | マグネト<br>MAGNETO13                                                  |
| Fig. 6  | スロットル・メカニズム・バーハンドル<br>THROTTLE MECHANISM・TILLER HANDLE17           |
| Fig. 7  | リコイルスタータ・スタータロック<br>RECOIL STARTER・STARTER LOCK21                  |
| Fig. 8  | ドライブシャフトハウジング・ギヤケース<br>DRIVESHAFT HOUSING・GEAR CASE25              |
| Fig. 9  | トランスミッション・ウォータポンプ<br>TRANSMISSION・WATER PUMP29                     |
| Fig. 10 | ギヤシフト<br>GEAR SHIFT 33                                             |
| Fig. 11 | ブラケット<br>BRACKET                                                   |
| Fig. 12 | リバースロック<br>REVERSE LOCK39                                          |
| Fig. 13 | モータカバー<br>MOTOR COVER 41                                           |
| Fig. 14 | セパレートフュエルタンク・アクセサリー<br>SEPARATE FUELE TANK・ACCESSORIES43           |
| Fig. 15 | オプショナルパーツ リモートコントロール<br>OPTIONAL PARTS REMOTE CONTROL45            |
| Fig. 16 | オプショナルパーツドラックリンク/リバースロック<br>OPTIONAL PARTS DRAG LINK/REVERS LOCK47 |
| Fig. 17 | オプショナルパーツ エレクトリックスタータ<br>OPTIONAL PARTS ELECTRIC STARTER49         |
| Fig. 18 | オプショナルパーツ アクセサリー<br>OPTIONAL PARTS ACCESSORIES53                   |
| Fig. 19 | アッセンブリ・キット<br>ASSEMBLY・KIT                                         |