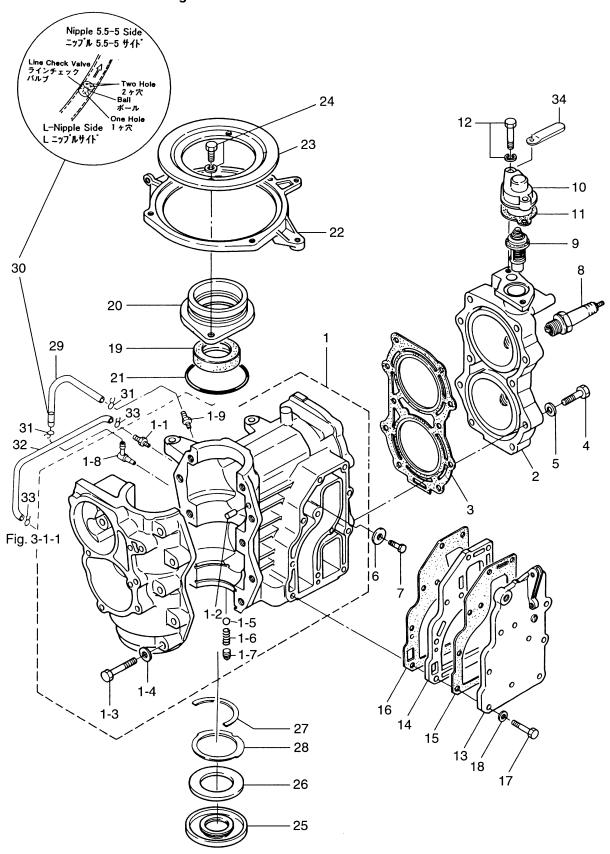

シリンダ・クランクケースアッシ Fig. 1 CYLINDER・CRANK CASE ASS'Y

| 見出番号     | 部品番号        | 部 品 名                                                                                                                    | 但        | 数(       | Q'ty      | 備考                                                                                                                                                                                                                                                                                                                                                                                                                                                                                                                                                                                                                                                                                                                                                                                                                                                                                                                                                                                                                                                                                                                                                                                                                                                                                                                                                                                                                                                                                                                                                                                                                                                                                                                                                                                                                                                                                                                                                                                                                                                                                                                             |
|----------|-------------|--------------------------------------------------------------------------------------------------------------------------|----------|----------|-----------|--------------------------------------------------------------------------------------------------------------------------------------------------------------------------------------------------------------------------------------------------------------------------------------------------------------------------------------------------------------------------------------------------------------------------------------------------------------------------------------------------------------------------------------------------------------------------------------------------------------------------------------------------------------------------------------------------------------------------------------------------------------------------------------------------------------------------------------------------------------------------------------------------------------------------------------------------------------------------------------------------------------------------------------------------------------------------------------------------------------------------------------------------------------------------------------------------------------------------------------------------------------------------------------------------------------------------------------------------------------------------------------------------------------------------------------------------------------------------------------------------------------------------------------------------------------------------------------------------------------------------------------------------------------------------------------------------------------------------------------------------------------------------------------------------------------------------------------------------------------------------------------------------------------------------------------------------------------------------------------------------------------------------------------------------------------------------------------------------------------------------------|
| Ref. No. | Part No.    | Description                                                                                                              | 18<br>E2 | 15<br>D2 | 9.9<br>D2 | Remarks                                                                                                                                                                                                                                                                                                                                                                                                                                                                                                                                                                                                                                                                                                                                                                                                                                                                                                                                                                                                                                                                                                                                                                                                                                                                                                                                                                                                                                                                                                                                                                                                                                                                                                                                                                                                                                                                                                                                                                                                                                                                                                                        |
| 1-1      | 362B01100-3 | シリンダー・クランクケース<br>Cylinder, Crank Case<br>シリンダー・クランクケース                                                                   | 1        | _        |           | 18E2 # 03126~<br>15D2 # 44381~                                                                                                                                                                                                                                                                                                                                                                                                                                                                                                                                                                                                                                                                                                                                                                                                                                                                                                                                                                                                                                                                                                                                                                                                                                                                                                                                                                                                                                                                                                                                                                                                                                                                                                                                                                                                                                                                                                                                                                                                                                                                                                 |
|          | 3G2B01100-2 | Cylinder, Crank Case                                                                                                     | _        | 1        | 1         | 9.9D2 # 80077~                                                                                                                                                                                                                                                                                                                                                                                                                                                                                                                                                                                                                                                                                                                                                                                                                                                                                                                                                                                                                                                                                                                                                                                                                                                                                                                                                                                                                                                                                                                                                                                                                                                                                                                                                                                                                                                                                                                                                                                                                                                                                                                 |
| 1-1-1    | 338-01131-1 | ニップ <sup>*</sup> ル、4.8-5<br>* Nipple, 4.8-5                                                                              | 1        | 1        | 1         |                                                                                                                                                                                                                                                                                                                                                                                                                                                                                                                                                                                                                                                                                                                                                                                                                                                                                                                                                                                                                                                                                                                                                                                                                                                                                                                                                                                                                                                                                                                                                                                                                                                                                                                                                                                                                                                                                                                                                                                                                                                                                                                                |
| 1-1-2    | 345-01111-0 | ノック、6−12<br><b>*</b> Knock, 6−12<br>ホ*ルト                                                                                 | 2        | 2        | 2         |                                                                                                                                                                                                                                                                                                                                                                                                                                                                                                                                                                                                                                                                                                                                                                                                                                                                                                                                                                                                                                                                                                                                                                                                                                                                                                                                                                                                                                                                                                                                                                                                                                                                                                                                                                                                                                                                                                                                                                                                                                                                                                                                |
| 1-1-3    | 910124-0845 | * Bolt                                                                                                                   | 10       | 10       | 10        |                                                                                                                                                                                                                                                                                                                                                                                                                                                                                                                                                                                                                                                                                                                                                                                                                                                                                                                                                                                                                                                                                                                                                                                                                                                                                                                                                                                                                                                                                                                                                                                                                                                                                                                                                                                                                                                                                                                                                                                                                                                                                                                                |
| 1-1-4    | 940121-0800 | ワッシャ<br>* Washer<br>ナイロンボール、3/16                                                                                         | 10       | 10       | 10        |                                                                                                                                                                                                                                                                                                                                                                                                                                                                                                                                                                                                                                                                                                                                                                                                                                                                                                                                                                                                                                                                                                                                                                                                                                                                                                                                                                                                                                                                                                                                                                                                                                                                                                                                                                                                                                                                                                                                                                                                                                                                                                                                |
| 1-1-5    | 332-01121-1 | * Nylon Ball, 3/16                                                                                                       | 1        | 1        | 1         |                                                                                                                                                                                                                                                                                                                                                                                                                                                                                                                                                                                                                                                                                                                                                                                                                                                                                                                                                                                                                                                                                                                                                                                                                                                                                                                                                                                                                                                                                                                                                                                                                                                                                                                                                                                                                                                                                                                                                                                                                                                                                                                                |
| 1-1-6    | 332-01122-0 | スプ <sup>°</sup> リンケ <sup>*</sup> 、チェックハ <sup>*</sup> ルフ <sup>*</sup> * Spring, Check Valve シーリンケ プラケ <sup>*</sup> 、4.9-4 | 1        | 1        | 1         |                                                                                                                                                                                                                                                                                                                                                                                                                                                                                                                                                                                                                                                                                                                                                                                                                                                                                                                                                                                                                                                                                                                                                                                                                                                                                                                                                                                                                                                                                                                                                                                                                                                                                                                                                                                                                                                                                                                                                                                                                                                                                                                                |
| 1-1-7    | 350-00063-0 | * Sealing, Plug, 4.9-4                                                                                                   | 1        | 1        | 1         |                                                                                                                                                                                                                                                                                                                                                                                                                                                                                                                                                                                                                                                                                                                                                                                                                                                                                                                                                                                                                                                                                                                                                                                                                                                                                                                                                                                                                                                                                                                                                                                                                                                                                                                                                                                                                                                                                                                                                                                                                                                                                                                                |
| 1-1-8    | 393-01137-0 | L ニップル (新)<br>* L-Nipple (New)                                                                                           | 1        | 1        | 1         | 18E2#03126~,15D2#44381~<br>9.9D2 # 80077~                                                                                                                                                                                                                                                                                                                                                                                                                                                                                                                                                                                                                                                                                                                                                                                                                                                                                                                                                                                                                                                                                                                                                                                                                                                                                                                                                                                                                                                                                                                                                                                                                                                                                                                                                                                                                                                                                                                                                                                                                                                                                      |
|          | 3B2-01160-0 |                                                                                                                          | 1        | 1        | 1         | 18E2~#03125,15D2~#44380<br>9.9D2 ~# 80076                                                                                                                                                                                                                                                                                                                                                                                                                                                                                                                                                                                                                                                                                                                                                                                                                                                                                                                                                                                                                                                                                                                                                                                                                                                                                                                                                                                                                                                                                                                                                                                                                                                                                                                                                                                                                                                                                                                                                                                                                                                                                      |
| 1-1-9    | 393-01131-0 | ニップル、5.5-5<br>* Nipple, 5.5-5                                                                                            | 1        | 1        | 1         | 18E2#03126~,15D2#44381~<br>9.9D2 # 80077~                                                                                                                                                                                                                                                                                                                                                                                                                                                                                                                                                                                                                                                                                                                                                                                                                                                                                                                                                                                                                                                                                                                                                                                                                                                                                                                                                                                                                                                                                                                                                                                                                                                                                                                                                                                                                                                                                                                                                                                                                                                                                      |
| 1-2      | 398B01001-0 | シリンダ <sup>*</sup> ヘット <sup>*</sup><br>Cylinder Head                                                                      | 1        | _        | _         |                                                                                                                                                                                                                                                                                                                                                                                                                                                                                                                                                                                                                                                                                                                                                                                                                                                                                                                                                                                                                                                                                                                                                                                                                                                                                                                                                                                                                                                                                                                                                                                                                                                                                                                                                                                                                                                                                                                                                                                                                                                                                                                                |
|          | 397B01001-0 | シリンダ <sup>*</sup> ヘット <sup>*</sup><br>Cylinder Head                                                                      | _        | 1        | 1         |                                                                                                                                                                                                                                                                                                                                                                                                                                                                                                                                                                                                                                                                                                                                                                                                                                                                                                                                                                                                                                                                                                                                                                                                                                                                                                                                                                                                                                                                                                                                                                                                                                                                                                                                                                                                                                                                                                                                                                                                                                                                                                                                |
| 1-3      | 350-01005-0 | カ <sup>*</sup> スケット、シリンダ <sup>*</sup> ヘット <sup>*</sup><br>Gasket, Cylinder Head                                          | 1        | _        |           |                                                                                                                                                                                                                                                                                                                                                                                                                                                                                                                                                                                                                                                                                                                                                                                                                                                                                                                                                                                                                                                                                                                                                                                                                                                                                                                                                                                                                                                                                                                                                                                                                                                                                                                                                                                                                                                                                                                                                                                                                                                                                                                                |
|          | 351-01005-0 | ガス ケット、シリンダへッド<br>Gasket, Cylinder Head                                                                                  | _        | 1        | 1         |                                                                                                                                                                                                                                                                                                                                                                                                                                                                                                                                                                                                                                                                                                                                                                                                                                                                                                                                                                                                                                                                                                                                                                                                                                                                                                                                                                                                                                                                                                                                                                                                                                                                                                                                                                                                                                                                                                                                                                                                                                                                                                                                |
| 1-4      | 916119-0840 | ホ <sup>*</sup> ルト<br>Bolt                                                                                                | 10       | 10       | 10        |                                                                                                                                                                                                                                                                                                                                                                                                                                                                                                                                                                                                                                                                                                                                                                                                                                                                                                                                                                                                                                                                                                                                                                                                                                                                                                                                                                                                                                                                                                                                                                                                                                                                                                                                                                                                                                                                                                                                                                                                                                                                                                                                |
| 1-5      | 940121-0800 | ワッシャ<br>Washer                                                                                                           | 10       | 10       | 10        |                                                                                                                                                                                                                                                                                                                                                                                                                                                                                                                                                                                                                                                                                                                                                                                                                                                                                                                                                                                                                                                                                                                                                                                                                                                                                                                                                                                                                                                                                                                                                                                                                                                                                                                                                                                                                                                                                                                                                                                                                                                                                                                                |
| 1-6      | 338-60218-2 | アノート・<br>Anode                                                                                                           | 1        | 1        | 1         |                                                                                                                                                                                                                                                                                                                                                                                                                                                                                                                                                                                                                                                                                                                                                                                                                                                                                                                                                                                                                                                                                                                                                                                                                                                                                                                                                                                                                                                                                                                                                                                                                                                                                                                                                                                                                                                                                                                                                                                                                                                                                                                                |
| 1-7      | 910103-0616 | ポルト<br>Bolt                                                                                                              | 1        | 1        | 1         | or 910113-0616                                                                                                                                                                                                                                                                                                                                                                                                                                                                                                                                                                                                                                                                                                                                                                                                                                                                                                                                                                                                                                                                                                                                                                                                                                                                                                                                                                                                                                                                                                                                                                                                                                                                                                                                                                                                                                                                                                                                                                                                                                                                                                                 |
| 1-8      | 9701-1-1005 | スパークプラグ<br>Spark Plug                                                                                                    | 2        | 2        | 2         | NGK B7HS-10                                                                                                                                                                                                                                                                                                                                                                                                                                                                                                                                                                                                                                                                                                                                                                                                                                                                                                                                                                                                                                                                                                                                                                                                                                                                                                                                                                                                                                                                                                                                                                                                                                                                                                                                                                                                                                                                                                                                                                                                                                                                                                                    |
|          | 9701-1-1015 | スパークプラケ(レジスタンス)<br>Spark Plug(with Resistance)                                                                           | 2        | 2        | 2         | NGK BR7HS-10                                                                                                                                                                                                                                                                                                                                                                                                                                                                                                                                                                                                                                                                                                                                                                                                                                                                                                                                                                                                                                                                                                                                                                                                                                                                                                                                                                                                                                                                                                                                                                                                                                                                                                                                                                                                                                                                                                                                                                                                                                                                                                                   |
| 1-9      | 350-01030-1 | サーモスタット<br>Thermostat                                                                                                    | 1        | 1        | 1         |                                                                                                                                                                                                                                                                                                                                                                                                                                                                                                                                                                                                                                                                                                                                                                                                                                                                                                                                                                                                                                                                                                                                                                                                                                                                                                                                                                                                                                                                                                                                                                                                                                                                                                                                                                                                                                                                                                                                                                                                                                                                                                                                |
| 1-10     | 3H6B01031-0 | キャップ、サーモスタット<br>Cap, Thermostat                                                                                          | 1        | 1        | 1         | - AND MARKET TO SERVICE TO SERVIC |
| 1-11     | 346-01032-0 | ガスケット、サーモスタットキャップ<br>Gasket, Thermostat Cap                                                                              | 1        | 1        | 1         |                                                                                                                                                                                                                                                                                                                                                                                                                                                                                                                                                                                                                                                                                                                                                                                                                                                                                                                                                                                                                                                                                                                                                                                                                                                                                                                                                                                                                                                                                                                                                                                                                                                                                                                                                                                                                                                                                                                                                                                                                                                                                                                                |
| 1-12     | 910114-5630 | ポルト<br>Bolt                                                                                                              | 2        | 2        | 2         |                                                                                                                                                                                                                                                                                                                                                                                                                                                                                                                                                                                                                                                                                                                                                                                                                                                                                                                                                                                                                                                                                                                                                                                                                                                                                                                                                                                                                                                                                                                                                                                                                                                                                                                                                                                                                                                                                                                                                                                                                                                                                                                                |
| 1-13     | 350B02301-1 | エキソーストカハー、アウタ<br>Exhaust Cover, Outer                                                                                    | 1        | 1        | 1         |                                                                                                                                                                                                                                                                                                                                                                                                                                                                                                                                                                                                                                                                                                                                                                                                                                                                                                                                                                                                                                                                                                                                                                                                                                                                                                                                                                                                                                                                                                                                                                                                                                                                                                                                                                                                                                                                                                                                                                                                                                                                                                                                |
| 1-14     | 350B02302-0 | エキゾーストカバー、インナ<br>Exhaust Cover, Inner                                                                                    | 1        | 1        | 1         |                                                                                                                                                                                                                                                                                                                                                                                                                                                                                                                                                                                                                                                                                                                                                                                                                                                                                                                                                                                                                                                                                                                                                                                                                                                                                                                                                                                                                                                                                                                                                                                                                                                                                                                                                                                                                                                                                                                                                                                                                                                                                                                                |
| 1-15     | 350-02305-0 | アウタカ <sup>*</sup> スケット<br>Outer Gasket                                                                                   | 1        | 1        | 1         |                                                                                                                                                                                                                                                                                                                                                                                                                                                                                                                                                                                                                                                                                                                                                                                                                                                                                                                                                                                                                                                                                                                                                                                                                                                                                                                                                                                                                                                                                                                                                                                                                                                                                                                                                                                                                                                                                                                                                                                                                                                                                                                                |
| 1-16     | 350-02306-0 | インナガ <sup>*</sup> スケット<br>Inner Gasket                                                                                   | 1        | 1        | 1         |                                                                                                                                                                                                                                                                                                                                                                                                                                                                                                                                                                                                                                                                                                                                                                                                                                                                                                                                                                                                                                                                                                                                                                                                                                                                                                                                                                                                                                                                                                                                                                                                                                                                                                                                                                                                                                                                                                                                                                                                                                                                                                                                |