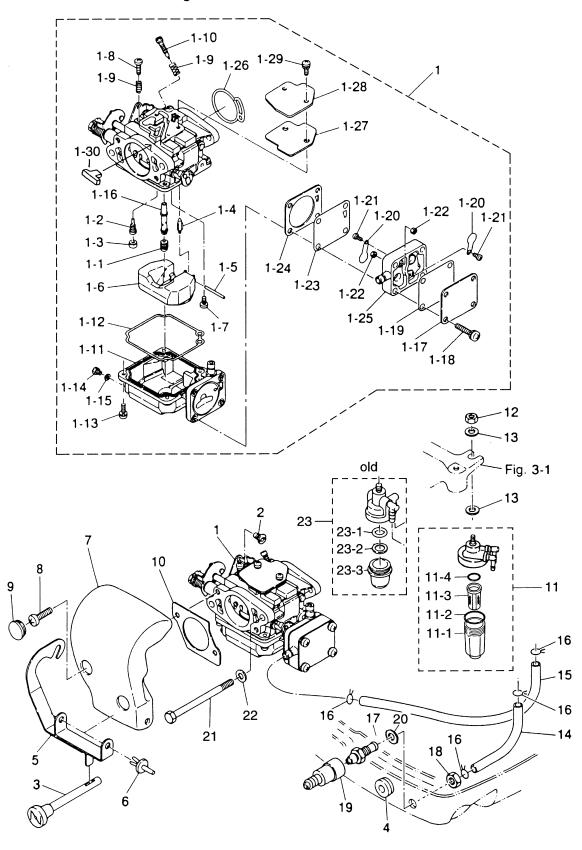

|          |          |      |                                      |
|          |             |                                                                          | ļ        |          |      |                                      |
| -        |             |                                                                          | -        |          |      |                                      |
|          |             |                                                                          | ļ        |          |      |                                      |
|          |             |                                                                          | <u></u>  |          |      |                                      |

キャブレタ・フュエルフィルタ Fig. 4 CARBURETOR・FUEL FILTER



| 見出番号     | 部品番号        | 部 品 名                                     | 個        | 数(       | Q'ty      | 備 考