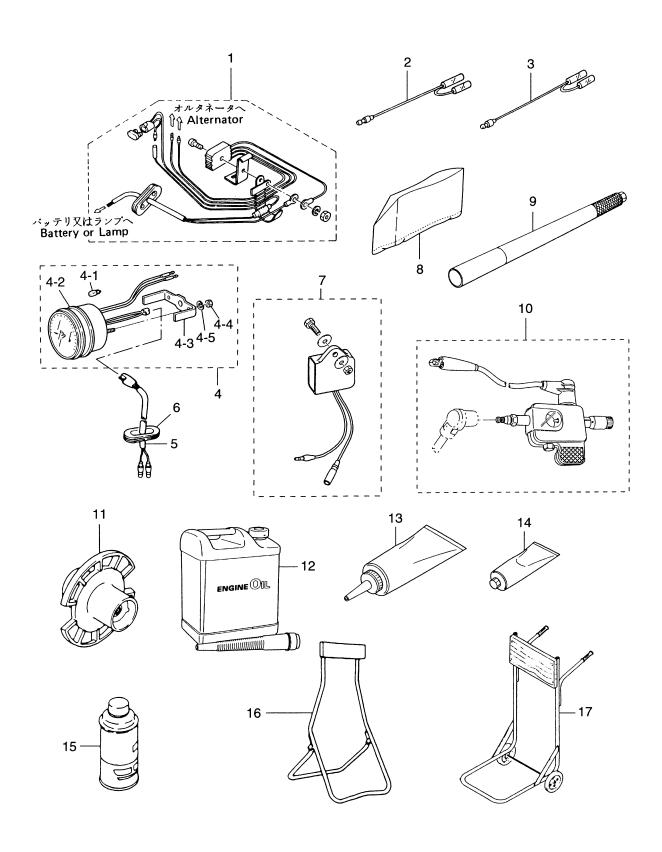

|    |      |                              |
|                       |                            |                                                               |          |    |      |                              |
|                       |                            |                                                               |          |    |      |                              |
|                       |                            |                                                               |          |    |      |                              |
|                       |                            | <u> </u>                                                      | L        | L  |      |                              |

オプショナルパーツ アクセサリー Fig. 18 OPTIONAL PARTS ACCESSORIES



| 見出番号           | 部品番号                       | 部 品 名                                              | 但        | 数(       | Q'ty      | 備考                                               |
|----------------|----------------------------|----------------------------------------------------|----------|----------|-----------|--------------------------------------------------|
| Ref. No.       | Part No.                   | Description                                        | 18<br>E2 | 15<br>D2 | 9.9<br>D2 | Remarks                                          |
| 18-1           | 346-76160-2                | レクチファイアキット<br>Rectifier Kit                        | 1        | 1        | 1         |                                                  |
| 18-2           | 361-72542-0                | セパレートコ