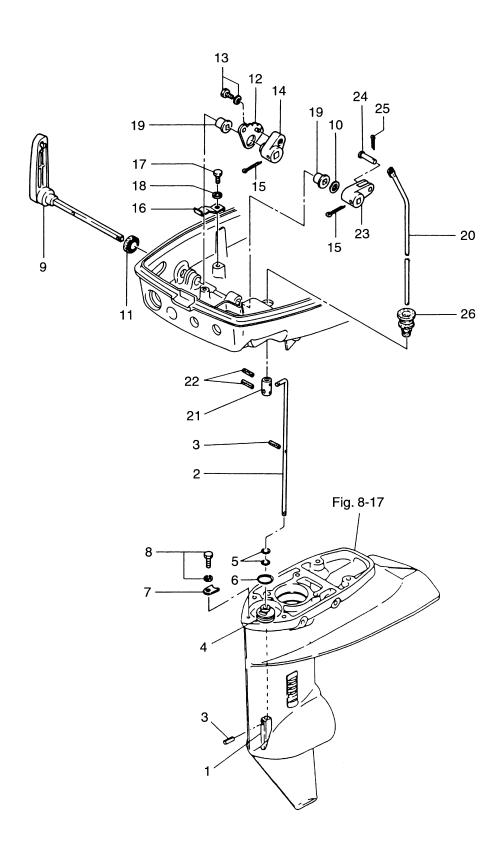

#### 目 次 CONTENTS

| Fig. 1  | シリンダ・クランクケースアッシ<br>CYLINDER・CRANK CASE ASS'Y 1                     |
|---------|--------------------------------------------------------------------|
| Fig. 2  | ピストン・クランクシャフト<br>PISTON・CRANK SHAFT5                               |
| Fig. 3  | インレット・リードバルブ<br>INLET・REED VALVE                                   |
| Fig. 4  | キャブレタ・フュエルフイルタ<br>CARBURETOR・FUEL FILTER 9                         |
| Fig. 5  | マグネト<br>MAGNETO13                                                  |
| Fig. 6  | スロットル・メカニズム・バーハンドル<br>THROTTLE MECHANISM・TILLER HANDLE17           |
| Fig. 7  | リコイルスタータ・スタータロック<br>RECOIL STARTER・STARTER LOCK21                  |
| Fig. 8  | ドライブシャフトハウジング・ギヤケース<br>DRIVESHAFT HOUSING・GEAR CASE25              |
| Fig. 9  | トランスミッション・ウォータポンプ<br>TRANSMISSION・WATER PUMP29                     |
| Fig. 10 | ギヤシフト<br>GEAR SHIFT 33                                             |
| Fig. 11 | ブラケット<br>BRACKET                                                   |
| Fig. 12 | リバースロック<br>REVERSE LOCK39                                          |
| Fig. 13 | モータカバー<br>MOTOR COVER 41                                           |
| Fig. 14 | セパレートフュエルタンク・アクセサリー<br>SEPARATE FUELE TANK・ACCESSORIES43           |
| Fig. 15 | オプショナルパーツ リモートコントロール<br>OPTIONAL PARTS REMOTE CONTROL45            |
| Fig. 16 | オプショナルパーツドラックリンク/リバースロック<br>OPTIONAL PARTS DRAG LINK/REVERS LOCK47 |
| Fig. 17 | オプショナルパーツ エレクトリックスタータ<br>OPTIONAL PARTS ELECTRIC STARTER49         |
| Fig. 18 | オプショナルパーツ アクセサリー<br>OPTIONAL PARTS ACCESSORIES53                   |
| Fig. 19 | アッセンブリ・キット<br>ASSEMBLY・KIT                                         |