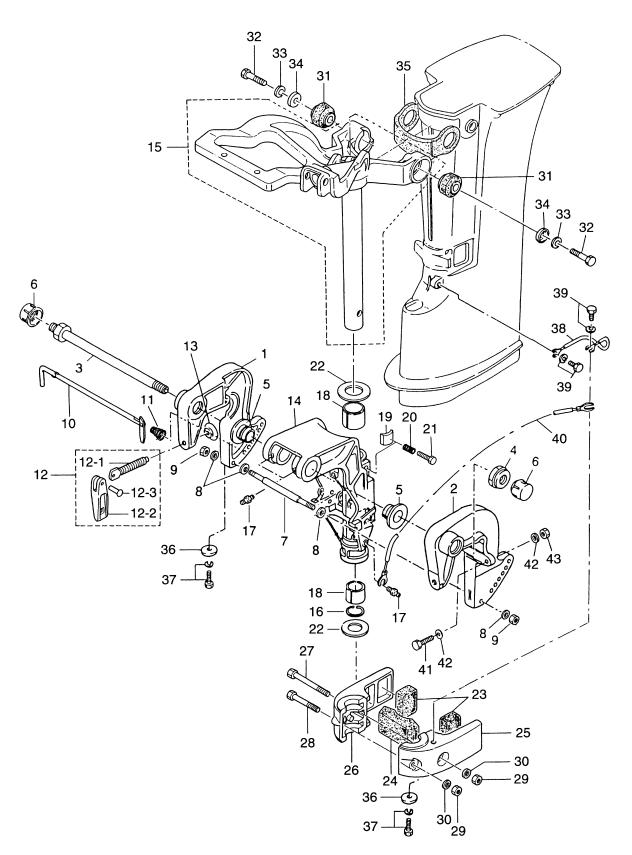

#### 目 次 CONTENTS

| Fig. 1  | シリンダ・クランクケースアッシ<br>CYLINDER・CRANK CASE ASS'Y 1                     |
|---------|--------------------------------------------------------------------|
| Fig. 2  | ピストン・クランクシャフト<br>PISTON・CRANK SHAFT5                               |
| Fig. 3  | インレット・リードバルブ<br>INLET・REED VALVE                                   |
| Fig. 4  | キャブレタ・フュエルフイルタ<br>CARBURETOR・FUEL FILTER 9                         |
| Fig. 5  | マグネト<br>MAGNETO13                                                  |
| Fig. 6  | スロットル・メカニズム・バーハンドル<br>THROTTLE MECHANISM・TILLER HANDLE17           |
| Fig. 7  | リコイルスタータ・スタータロック<br>RECOIL STARTER・STARTER LOCK21                  |
| Fig. 8  | ドライブシャフトハウジング・ギヤケース<br>DRIVESHAFT HOUSING・GEAR CASE25              |
| Fig. 9  | トランスミッション・ウォータポンプ<br>TRANSMISSION・WATER PUMP29                     |
| Fig. 10 | ギヤシフト<br>GEAR SHIFT 33                                             |
| Fig. 11 | ブラケット<br>BRACKET                                                   |
| Fig. 12 | リバースロック<br>REVERSE LOCK39                                          |
| Fig. 13 | モータカバー<br>MOTOR COVER 41                                           |
| Fig. 14 | セパレートフュエルタンク・アクセサリー<br>SEPARATE FUELE TANK・ACCESSORIES43           |
| Fig. 15 | オプショナルパーツ リモートコントロール<br>OPTIONAL PARTS REMOTE CONTROL45            |
| Fig. 16 | オプショナルパーツドラックリンク/リバースロック<br>OPTIONAL PARTS DRAG LINK/REVERS LOCK47 |
| Fig. 17 | オプショナルパーツ エレクトリックスタータ<br>OPTIONAL PARTS ELECTRIC STARTER49         |
| Fig. 18 | オプショナルパーツ アクセサリー<br>OPTIONAL PARTS ACCESSORIES53                   |
| Fig. 19 | アッセンブリ・キット<br>ASSEMBLY・KIT                                         |