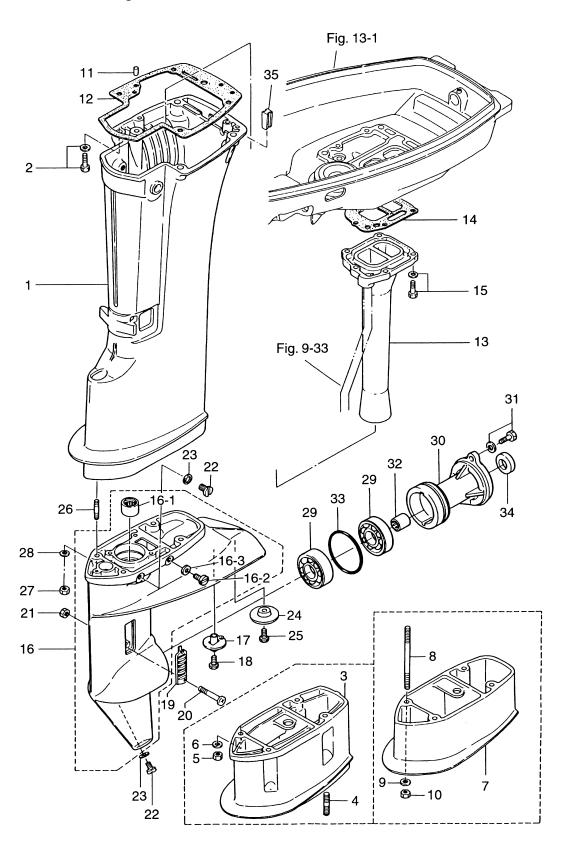

#### 目 次 CONTENTS

| Fig. 1  | シリンダ・クランクケースアッシ<br>CYLINDER・CRANK CASE ASS'Y 1                     |
|---------|--------------------------------------------------------------------|
| Fig. 2  | ピストン・クランクシャフト<br>PISTON・CRANK SHAFT5                               |
| Fig. 3  | インレット・リードバルブ<br>INLET・REED VALVE                                   |
| Fig. 4  | キャブレタ・フュエルフイルタ<br>CARBURETOR・FUEL FILTER 9                         |
| Fig. 5  | マグネト<br>MAGNETO13                                                  |
| Fig. 6  | スロットル・メカニズム・バーハンドル<br>THROTTLE MECHANISM・TILLER HANDLE17           |
| Fig. 7  | リコイルスタータ・スタータロック<br>RECOIL STARTER・STARTER LOCK21                  |
| Fig. 8  | ドライブシャフトハウジング・ギヤケース<br>DRIVESHAFT HOUSING・GEAR CASE25              |
| Fig. 9  | トランスミッション・ウォータポンプ<br>TRANSMISSION・WATER PUMP29                     |
| Fig. 10 | ギヤシフト<br>GEAR SHIFT 33                                             |
| Fig. 11 | ブラケット<br>BRACKET                                                   |
| Fig. 12 | リバースロック<br>REVERSE LOCK39                                          |
| Fig. 13 | モータカバー<br>MOTOR COVER 41                                           |
| Fig. 14 | セパレートフュエルタンク・アクセサリー<br>SEPARATE FUELE TANK・ACCESSORIES43           |
| Fig. 15 | オプショナルパーツ リモートコントロール<br>OPTIONAL PARTS REMOTE CONTROL45            |
| Fig. 16 | オプショナルパーツドラックリンク/リバースロック<br>OPTIONAL PARTS DRAG LINK/REVERS LOCK47 |
| Fig. 17 | オプショナルパーツ エレクトリックスタータ<br>OPTIONAL PARTS ELECTRIC STARTER49         |
| Fig. 18 | オプショナルパーツ アクセサリー<br>OPTIONAL PARTS ACCESSORIES53                   |
| Fig. 19 | アッセンブリ・キット<br>ASSEMBLY・KIT                                         |