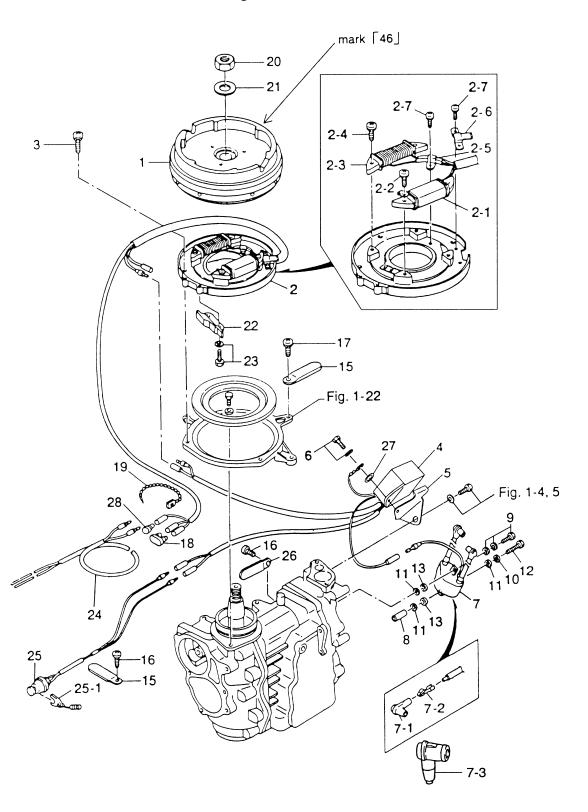

|
| 5-19         | 336-76091-0                | ハント、リートリイヤ<br>Band, Lead Wire<br>ナット、マグネト(16P-1.5L)                                                                      | 1        | 1        | 1         |                                          |
| 5-20         | 334-00132-0                | ファド、マグネド(10P-1.5L)<br>Nut, Magneto (16P-1.5L)<br>ワッシャ、17-30-1.6                                                          | 1        | 1        | 1         |                                          |
| 5-21         | 334-00133-0                | Washer, 17–30–1.6                                                                                                        | 1        | 1        | 1         |                                          |

マグネト Fig. 5 MAGNETO



| 見出番号           | 部品番号                       | 部 品 名                                                                                   | 個        | 数(       | Q'ty      | 備考                                      |
|----------------|----------------------------|-----------------------------------------------------------------------------------------|----------|----------|-----------|-----------------------------------------|
| Ref. No.       | Part No.                   | Description                                                                             | 18<br>E2 | 15<br>D2 | 9.9<br>D2 | Remarks                                 |
| 5-22           | 3M3-63718-0                | スロットルカム<br>Throttle Cam<br>スロットルカム                                                      | 1        | 1