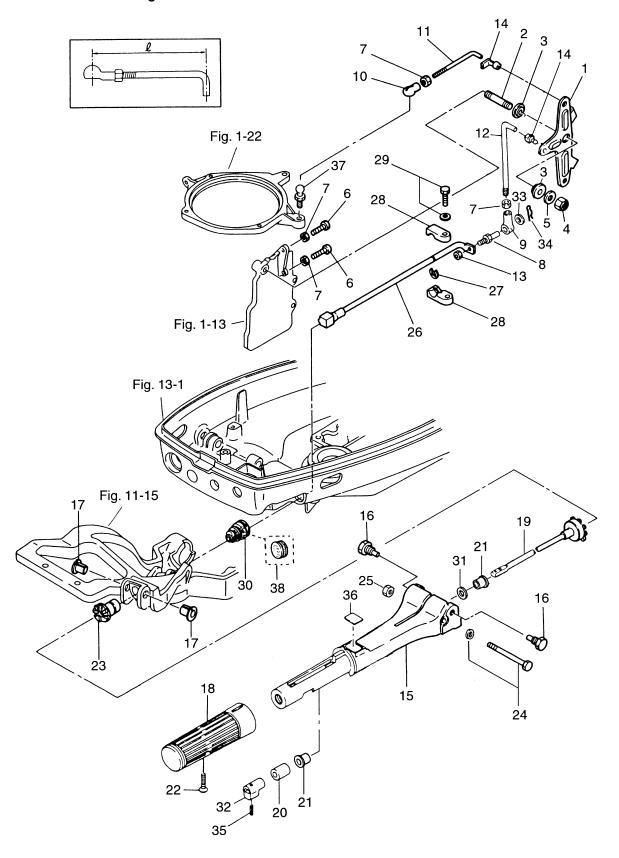

|          |          |           |                                         |
|                |                            |                                                                                         |          |          |           |                                         |
|                |                            |                                                                                         |          |          |           |                                         |
|                |                            |                                                                                         |          | <u> </u> |           |                                         |

スロットル・メカニズム・バーハンドル Fig. 6 THROTTLE MECHANISM・TILLER HANDLE



| 見出番号         | 部品番号                       | 部 品 名                                                     | 個   | 数(       | Q'ty | 備考                           |
|--------------|----------------------------|-----------------------------------------------------------|-----|----------|------|------------------------------|
| Ref. No.     | Part No.                   | Description                                               |     | 15<br>D2 |      | Remarks                      |
| 6-1          | 350-63711-1                | アドバンサアーム<br>Advancer Arm                                  | 1   | 1        | 1    |                              |
| 6-2          | 915221-0823                | スタット・ホ・ルト<br>Stud Bolt<br>ブッシング・、8-14-4                   | 1   | 1_       | 1    |