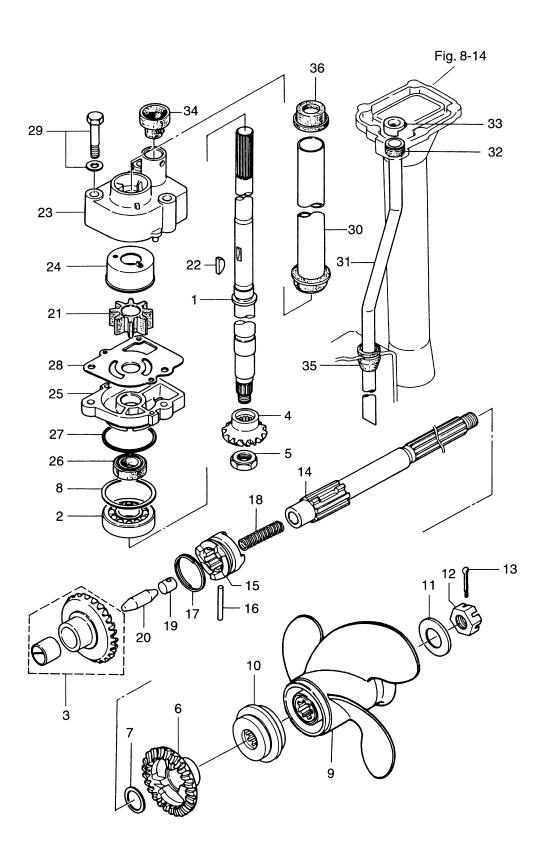

#### 目 次 CONTENTS

| Fig. 1  | シリンダ・クランクケースアッシ<br>CYLINDER・CRANK CASE ASS'Y 1                     |
|---------|--------------------------------------------------------------------|
| Fig. 2  | ピストン・クランクシャフト<br>PISTON・CRANK SHAFT5                               |
| Fig. 3  | インレット・リードバルブ<br>INLET・REED VALVE                                   |
| Fig. 4  | キャブレタ・フュエルフイルタ<br>CARBURETOR・FUEL FILTER 9                         |
| Fig. 5  | マグネト<br>MAGNETO13                                                  |
| Fig. 6  | スロットル・メカニズム・バーハンドル<br>THROTTLE MECHANISM・TILLER HANDLE17           |
| Fig. 7  | リコイルスタータ・スタータロック<br>RECOIL STARTER・STARTER LOCK21                  |
| Fig. 8  | ドライブシャフトハウジング・ギヤケース<br>DRIVESHAFT HOUSING・GEAR CASE25              |
| Fig. 9  | トランスミッション・ウォータポンプ<br>TRANSMISSION・WATER PUMP29                     |
| Fig. 10 | ギヤシフト<br>GEAR SHIFT 33                                             |
| Fig. 11 | ブラケット<br>BRACKET                                                   |
| Fig. 12 | リバースロック<br>REVERSE LOCK39                                          |
| Fig. 13 | モータカバー<br>MOTOR COVER 41                                           |
| Fig. 14 | セパレートフュエルタンク・アクセサリー<br>SEPARATE FUELE TANK・ACCESSORIES43           |
| Fig. 15 | オプショナルパーツ リモートコントロール<br>OPTIONAL PARTS REMOTE CONTROL45            |
| Fig. 16 | オプショナルパーツドラックリンク/リバースロック<br>OPTIONAL PARTS DRAG LINK/REVERS LOCK47 |
| Fig. 17 | オプショナルパーツ エレクトリックスタータ<br>OPTIONAL PARTS ELECTRIC STARTER49         |
| Fig. 18 | オプショナルパーツ アクセサリー<br>OPTIONAL PARTS ACCESSORIES53                   |
| Fig. 19 | アッセンブリ・キット<br>ASSEMBLY・KIT                                         |