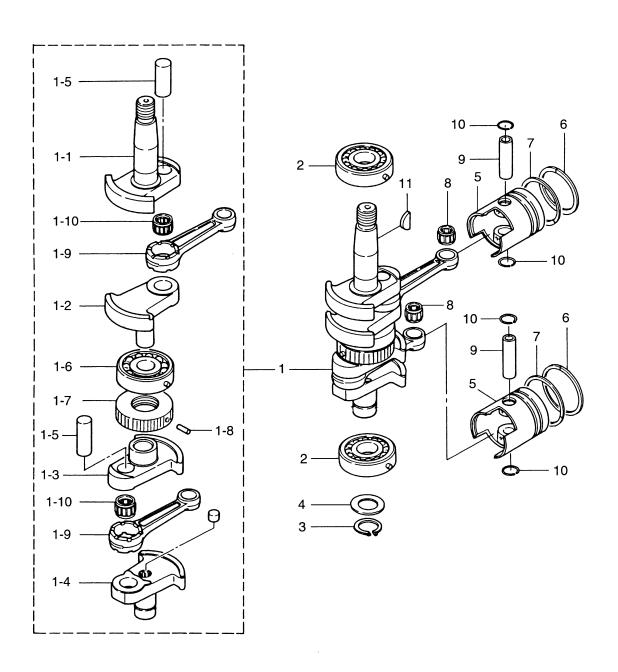

|                                                                          | _        |          |      |                                           |
|              |                            |                                                                          |          |          |      |                                           |
|              |                            |                                                                          | <u> </u> |          |      |                                           |
|              |                            |                                                                          |          |          |      |                                           |

ピストン・クランクシャフト Fig. 2 PISTON・CRANK SHAFT



| 見出番号     | 部品番号        | 部 品 名