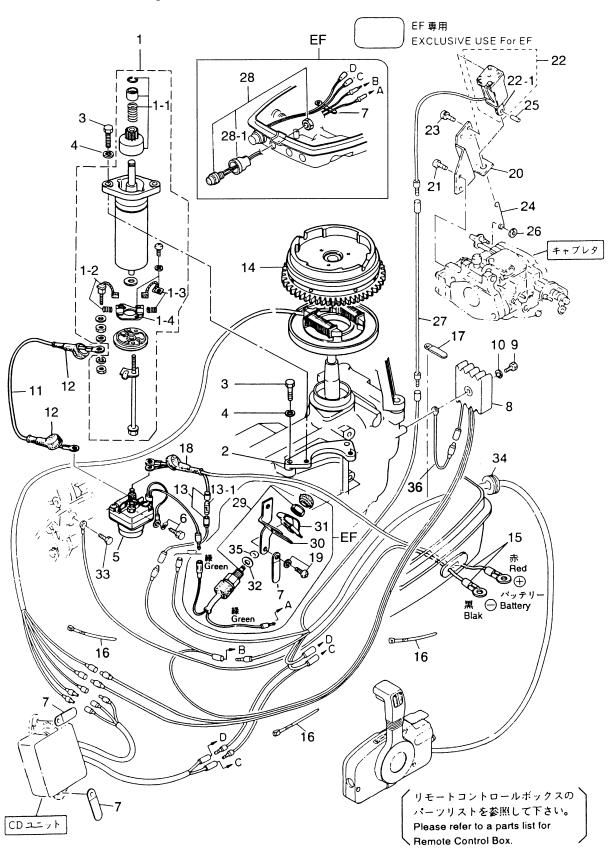

| 2        | 2  | 2    | for EP                         |
| 17-22    | 361-76050-0 | チョークソレノイト・ Choke Solenoid                                                        | 1        | 1  | 1    | for EP                         |
| 17-22-1  | 361-76073-0 | プランッシャ、チョーケソレノイト* * Plunger, Choke Solenoid                                      | 1        | 1  | 1    | for EP                         |
| 17-23    | 921503-6408 | スクリュ<br>Screw                                                                    | 3        | 3_ | 3    | for EP                         |
| 17-24    | 3G2-76057-1 | フック、チョークソレノイト <sup>*</sup><br>Hook, Choke Solenoid                               | 1        | 1_ | 1    | for EP                         |

オプショナルパーツエレクトリックスタータ Fig. 17 POTIONAL PARTS ELECTRIC STARTER



| 見出番号                  | 部品番号                       | 部 品 名                                                         | 個        | 数( | Q'ty | 備考                           |
|-----------------------|----------------------------|---------------------------------------------------------------|----------|----|------|------------------------------|
| Ref. No.              | Part No.                   | Description                                                   | 18<br>E2 |    |      | Remarks                      |
| 17-25                 | 951403-0312                | スプリング L°ン、3-12<br>Spring Pin, 3-12                            | 1        | 1  | 1    | for EP                       |
| 17-26                 | 3C7-03271-0                | O リング、1.5-2.5<br>O-Ring, 1.5-2.5<br>リードワイヤ (ブルー)