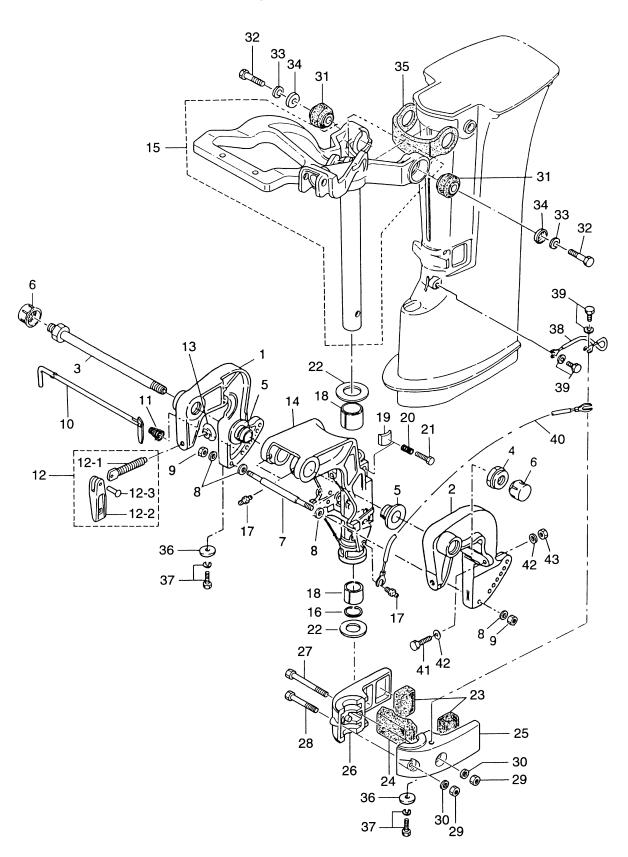

#### 目 次 CONTENTS

| Fig. 1  | シリンダ・クランクケースアッシ<br>CYLINDER・CRANK CASE ASS'Y 1                     |
|---------|--------------------------------------------------------------------|
| Fig. 2  | ピストン・クランクシャフト<br>PISTON・CRANK SHAFT5                               |
| Fig. 3  | インレット・リードバルブ<br>INLET・REED VALVE                                   |
| Fig. 4  | キャブレタ・フュエルフイルタ<br>CARBURETOR・FUEL FILTER 9                         |
| Fig. 5  | マグネト<br>MAGNETO13                                                  |
| Fig. 6  | スロットル・メカニズム・バーハンドル<br>THROTTLE MECHANISM・TILLER HANDLE17           |
| Fig. 7  | リコイルスタータ・スタータロック<br>RECOIL STARTER・STARTER LOCK21                  |
| Fig. 8  | ドライブシャフトハウジング・ギヤケース<br>DRIVESHAFT HOUSING・GEAR CASE25              |
| Fig. 9  | トランスミッション・ウォータポンプ<br>TRANSMISSION・WATER PUMP29                     |
| Fig. 10 | ギヤシフト<br>GEAR SHIFT 33                                             |
| Fig. 11 | ブラケット<br>BRACKET                                                   |
| Fig. 12 | リバースロック<br>REVERSE LOCK39                                          |
| Fig. 13 | モータカバー<br>MOTOR COVER 41                                           |
| Fig. 14 | セパレートフュエルタンク・アクセサリー<br>SEPARATE FUELE TANK・ACCESSORIES43           |
| Fig. 15 | オプショナルパーツ リモートコントロール<br>OPTIONAL PARTS REMOTE CONTROL45            |
| Fig. 16 | オプショナルパーツドラックリンク/リバースロック<br>OPTIONAL PARTS DRAG LINK/REVERS LOCK47 |
| Fig. 17 | オプショナルパーツ エレクトリックスタータ<br>OPTIONAL PARTS ELECTRIC STARTER49         |
| Fig. 18 | オプショナルパーツ アクセサリー<br>OPTIONAL PARTS ACCESSORIES53                   |
| Fig. 19 | アッセンブリ・キット<br>ASSEMBLY・KIT                                         |