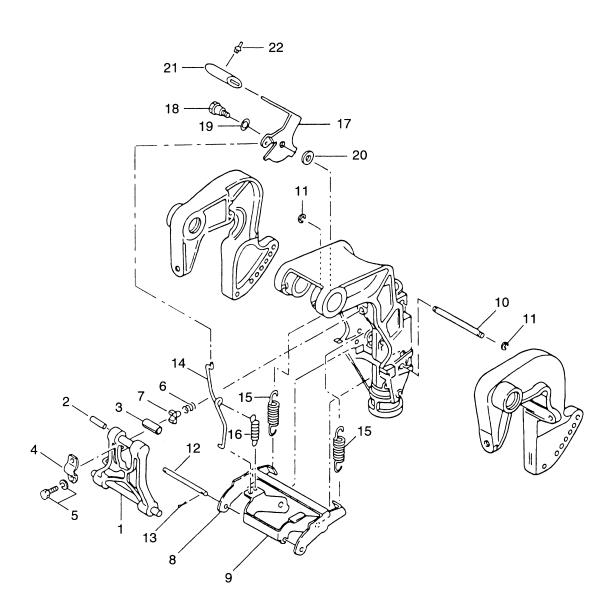

#### 目 次 CONTENTS

| Fig. 1  | シリンダ・クランクケースアッシ<br>CYLINDER・CRANK CASE ASS'Y 1                     |
|---------|--------------------------------------------------------------------|
| Fig. 2  | ピストン・クランクシャフト<br>PISTON・CRANK SHAFT5                               |
| Fig. 3  | インレット・リードバルブ<br>INLET・REED VALVE                                   |
| Fig. 4  | キャブレタ・フュエルフイルタ<br>CARBURETOR・FUEL FILTER 9                         |
| Fig. 5  | マグネト<br>MAGNETO13                                                  |
| Fig. 6  | スロットル・メカニズム・バーハンドル<br>THROTTLE MECHANISM・TILLER HANDLE17           |
| Fig. 7  | リコイルスタータ・スタータロック<br>RECOIL STARTER・STARTER LOCK21                  |
| Fig. 8  | ドライブシャフトハウジング・ギヤケース<br>DRIVESHAFT HOUSING・GEAR CASE25              |
| Fig. 9  | トランスミッション・ウォータポンプ<br>TRANSMISSION・WATER PUMP29                     |
| Fig. 10 | ギヤシフト<br>GEAR SHIFT 33                                             |
| Fig. 11 | ブラケット<br>BRACKET                                                   |
| Fig. 12 | リバースロック<br>REVERSE LOCK39                                          |
| Fig. 13 | モータカバー<br>MOTOR COVER 41                                           |
| Fig. 14 | セパレートフュエルタンク・アクセサリー<br>SEPARATE FUELE TANK・ACCESSORIES43           |
| Fig. 15 | オプショナルパーツ リモートコントロール<br>OPTIONAL PARTS REMOTE CONTROL45            |
| Fig. 16 | オプショナルパーツドラックリンク/リバースロック<br>OPTIONAL PARTS DRAG LINK/REVERS LOCK47 |
| Fig. 17 | オプショナルパーツ エレクトリックスタータ<br>OPTIONAL PARTS ELECTRIC STARTER49         |
| Fig. 18 | オプショナルパーツ アクセサリー<br>OPTIONAL PARTS ACCESSORIES53                   |
| Fig. 19 | アッセンブリ・キット<br>ASSEMBLY・KIT                                         |