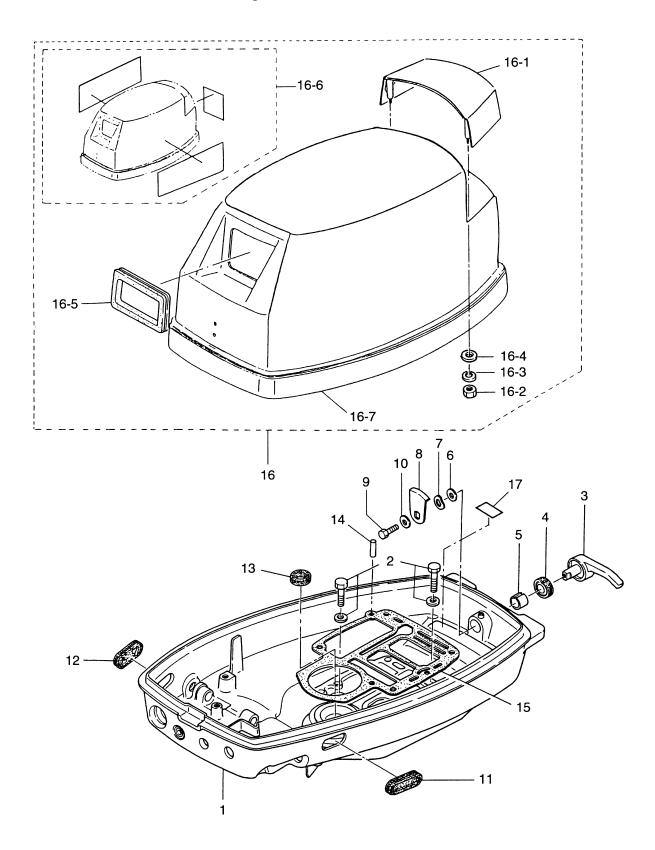

#### 目 次 CONTENTS

| Fig. 1  | シリンダ・クランクケースアッシ<br>CYLINDER・CRANK CASE ASS'Y 1                     |
|---------|--------------------------------------------------------------------|
| Fig. 2  | ピストン・クランクシャフト<br>PISTON・CRANK SHAFT5                               |
| Fig. 3  | インレット・リードバルブ<br>INLET・REED VALVE                                   |
| Fig. 4  | キャブレタ・フュエルフイルタ<br>CARBURETOR・FUEL FILTER 9                         |
| Fig. 5  | マグネト<br>MAGNETO13                                                  |
| Fig. 6  | スロットル・メカニズム・バーハンドル<br>THROTTLE MECHANISM・TILLER HANDLE17           |
| Fig. 7  | リコイルスタータ・スタータロック<br>RECOIL STARTER・STARTER LOCK21                  |
| Fig. 8  | ドライブシャフトハウジング・ギヤケース<br>DRIVESHAFT HOUSING・GEAR CASE25              |
| Fig. 9  | トランスミッション・ウォータポンプ<br>TRANSMISSION・WATER PUMP29                     |
| Fig. 10 | ギヤシフト<br>GEAR SHIFT 33                                             |
| Fig. 11 | ブラケット<br>BRACKET                                                   |
| Fig. 12 | リバースロック<br>REVERSE LOCK39                                          |
| Fig. 13 | モータカバー<br>MOTOR COVER 41                                           |
| Fig. 14 | セパレートフュエルタンク・アクセサリー<br>SEPARATE FUELE TANK・ACCESSORIES43           |
| Fig. 15 | オプショナルパーツ リモートコントロール<br>OPTIONAL PARTS REMOTE CONTROL45            |
| Fig. 16 | オプショナルパーツドラックリンク/リバースロック<br>OPTIONAL PARTS DRAG LINK/REVERS LOCK47 |
| Fig. 17 | オプショナルパーツ エレクトリックスタータ<br>OPTIONAL PARTS ELECTRIC STARTER49         |
| Fig. 18 | オプショナルパーツ アクセサリー<br>OPTIONAL PARTS ACCESSORIES53                   |
| Fig. 19 | アッセンブリ・キット<br>ASSEMBLY・KIT                                         |