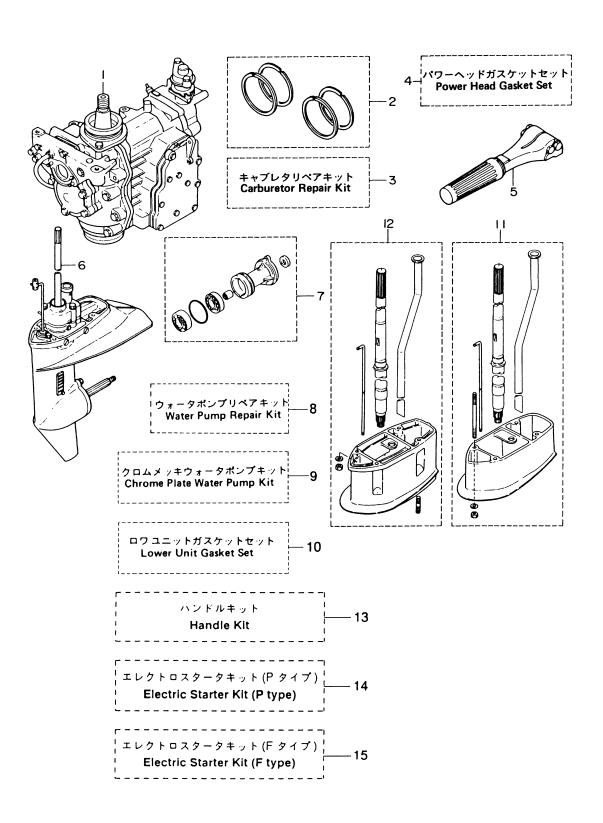

#### 目 次 CONTENTS

| Fig. 1  | シリンダ・クランクケースアッシ<br>CYLINDER・CRANK CASE ASS'Y 1                     |
|---------|--------------------------------------------------------------------|
| Fig. 2  | ピストン・クランクシャフト<br>PISTON・CRANK SHAFT5                               |
| Fig. 3  | インレット・リードバルブ<br>INLET・REED VALVE                                   |
| Fig. 4  | キャブレタ・フュエルフイルタ<br>CARBURETOR・FUEL FILTER 9                         |
| Fig. 5  | マグネト<br>MAGNETO13                                                  |
| Fig. 6  | スロットル・メカニズム・バーハンドル<br>THROTTLE MECHANISM・TILLER HANDLE17           |
| Fig. 7  | リコイルスタータ・スタータロック<br>RECOIL STARTER・STARTER LOCK21                  |
| Fig. 8  | ドライブシャフトハウジング・ギヤケース<br>DRIVESHAFT HOUSING・GEAR CASE25              |
| Fig. 9  | トランスミッション・ウォータポンプ<br>TRANSMISSION・WATER PUMP29                     |
| Fig. 10 | ギヤシフト<br>GEAR SHIFT 33                                             |
| Fig. 11 | ブラケット<br>BRACKET                                                   |
| Fig. 12 | リバースロック<br>REVERSE LOCK39                                          |
| Fig. 13 | モータカバー<br>MOTOR COVER 41                                           |
| Fig. 14 | セパレートフュエルタンク・アクセサリー<br>SEPARATE FUELE TANK・ACCESSORIES43           |
| Fig. 15 | オプショナルパーツ リモートコントロール<br>OPTIONAL PARTS REMOTE CONTROL45            |
| Fig. 16 | オプショナルパーツドラックリンク/リバースロック<br>OPTIONAL PARTS DRAG LINK/REVERS LOCK47 |
| Fig. 17 | オプショナルパーツ エレクトリックスタータ<br>OPTIONAL PARTS ELECTRIC STARTER49         |
| Fig. 18 | オプショナルパーツ アクセサリー<br>OPTIONAL PARTS ACCESSORIES53                   |
| Fig. 19 | アッセンブリ・キット<br>ASSEMBLY・KIT                                         |