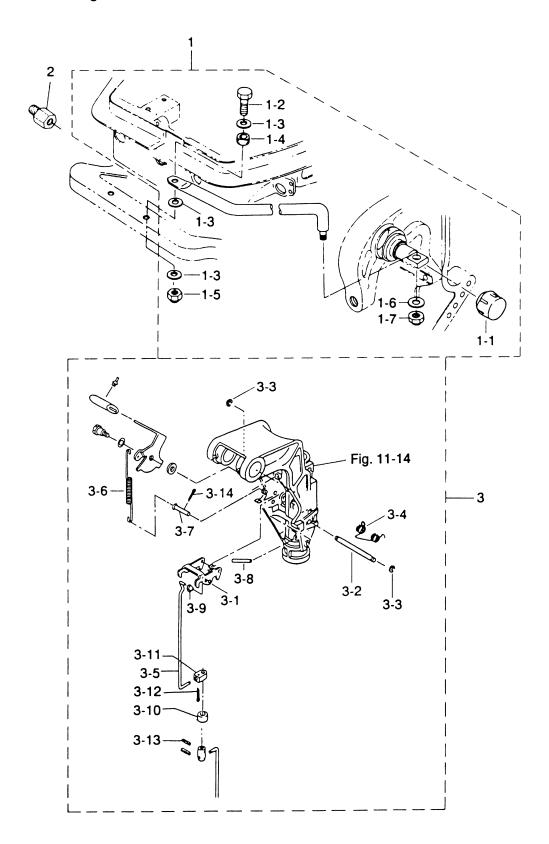

シリンダ・クランクケースアッシ Fig. 1 CYLINDER・CRANK CASE ASS'Y

| 見出番号     | 部品番号        | 部 品 名                                                                                                                    | 但        | 数(       | Q'ty      | 備考                                                                                                                                                                                                                                                                                                                                                                                                                                                                                                                                                                                                                                                                                                                                                                                                                                                                                                                                                                                                                                                                                                                                                                                                                                                                                                                                                                                                                                                                                                                                                                                                                                                                                                                                                                                                                                                                                                                                                                                                                                                                                                                             |
|----------|-------------|--------------------------------------------------------------------------------------------------------------------------|----------|----------|-----------|--------------------------------------------------------------------------------------------------------------------------------------------------------------------------------------------------------------------------------------------------------------------------------------------------------------------------------------------------------------------------------------------------------------------------------------------------------------------------------------------------------------------------------------------------------------------------------------------------------------------------------------------------------------------------------------------------------------------------------------------------------------------------------------------------------------------------------------------------------------------------------------------------------------------------------------------------------------------------------------------------------------------------------------------------------------------------------------------------------------------------------------------------------------------------------------------------------------------------------------------------------------------------------------------------------------------------------------------------------------------------------------------------------------------------------------------------------------------------------------------------------------------------------------------------------------------------------------------------------------------------------------------------------------------------------------------------------------------------------------------------------------------------------------------------------------------------------------------------------------------------------------------------------------------------------------------------------------------------------------------------------------------------------------------------------------------------------------------------------------------------------|
| Ref. No. | Part No.    | Description                                                                                                              | 18<br>E2 | 15<br>D2 | 9.9<br>D2 | Remarks                                                                                                                                                                                                                                                                                                                                                                                                                                                                                                                                                                                                                                                                                                                                                                                                                                                                                                                                                                                                                                                                                                                                                                                                                                                                                                                                                                                                                                                                                                                                                                                                                                                                                                                                                                                                                                                                                                                                                                                                                                                                                                                        |
| 1-1      | 362B01100-3 | シリンダー・クランクケース<br>Cylinder, Crank Case<br>シリンダー・クランクケース                                                                   | 1        | _        |           | 18E2 # 03126~<br>15D2 # 44381~                                                                                                                                                                                                                                                                                                                                                                                                                                                                                                                                                                                                                                                                                                                                                                                                                                                                                                                                                                                                                                                                                                                                                                                                                                                                                                                                                                                                                                                                                                                                                                                                                                                                                                                                                                                                                                                                                                                                                                                                                                                                                                 |
|          | 3G2B01100-2 | Cylinder, Crank Case                                                                                                     | _        | 1        | 1         | 9.9D2 # 80077~                                                                                                                                                                                                                                                                                                                                                                                                                                                                                                                                                                                                                                                                                                                                                                                                                                                                                                                                                                                                                                                                                                                                                                                                                                                                                                                                                                                                                                                                                                                                                                                                                                                                                                                                                                                                                                                                                                                                                                                                                                                                                                                 |
| 1-1-1    | 338-01131-1 | ニップ <sup>*</sup> ル、4.8-5<br>* Nipple, 4.8-5                                                                              | 1        | 1        | 1         |                                                                                                                                                                                                                                                                                                                                                                                                                                                                                                                                                                                                                                                                                                                                                                                                                                                                                                                                                                                                                                                                                                                                                                                                                                                                                                                                                                                                                                                                                                                                                                                                                                                                                                                                                                                                                                                                                                                                                                                                                                                                                                                                |
| 1-1-2    | 345-01111-0 | ノック、6−12<br><b>*</b> Knock, 6−12<br>ホ*ルト                                                                                 | 2        | 2        | 2         |                                                                                                                                                                                                                                                                                                                                                                                                                                                                                                                                                                                                                                                                                                                                                                                                                                                                                                                                                                                                                                                                                                                                                                                                                                                                                                                                                                                                                                                                                                                                                                                                                                                                                                                                                                                                                                                                                                                                                                                                                                                                                                                                |
| 1-1-3    | 910124-0845 | * Bolt                                                                                                                   | 10       | 10       | 10        |                                                                                                                                                                                                                                                                                                                                                                                                                                                                                                                                                                                                                                                                                                                                                                                                                                                                                                                                                                                                                                                                                                                                                                                                                                                                                                                                                                                                                                                                                                                                                                                                                                                                                                                                                                                                                                                                                                                                                                                                                                                                                                                                |
| 1-1-4    | 940121-0800 | ワッシャ<br>* Washer<br>ナイロンボール、3/16                                                                                         | 10       | 10       | 10        |                                                                                                                                                                                                                                                                                                                                                                                                                                                                                                                                                                                                                                                                                                                                                                                                                                                                                                                                                                                                                                                                                                                                                                                                                                                                                                                                                                                                                                                                                                                                                                                                                                                                                                                                                                                                                                                                                                                                                                                                                                                                                                                                |
| 1-1-5    | 332-01121-1 | * Nylon Ball, 3/16                                                                                                       | 1        | 1        | 1         |                                                                                                                                                                                                                                                                                                                                                                                                                                                                                                                                                                                                                                                                                                                                                                                                                                                                                                                                                                                                                                                                                                                                                                                                                                                                                                                                                                                                                                                                                                                                                                                                                                                                                                                                                                                                                                                                                                                                                                                                                                                                                                                                |
| 1-1-6    | 332-01122-0 | スプ <sup>°</sup> リンケ <sup>*</sup> 、チェックハ <sup>*</sup> ルフ <sup>*</sup> * Spring, Check Valve シーリンケ プラケ <sup>*</sup> 、4.9-4 | 1        | 1        | 1         |                                                                                                                                                                                                                                                                                                                                                                                                                                                                                                                                                                                                                                                                                                                                                                                                                                                                                                                                                                                                                                                                                                                                                                                                                                                                                                                                                                                                                                                                                                                                                                                                                                                                                                                                                                                                                                                                                                                                                                                                                                                                                                                                |
| 1-1-7    | 350-00063-0 | * Sealing, Plug, 4.9-4                                                                                                   | 1        | 1        | 1         |                                                                                                                                                                                                                                                                                                                                                                                                                                                                                                                                                                                                                                                                                                                                                                                                                                                                                                                                                                                                                                                                                                                                                                                                                                                                                                                                                                                                                                                                                                                                                                                                                                                                                                                                                                                                                                                                                                                                                                                                                                                                                                                                |
| 1-1-8    | 393-01137-0 | L ニップル (新)<br>* L-Nipple (New)                                                                                           | 1        | 1        | 1         | 18E2#03126~,15D2#44381~<br>9.9D2 # 80077~                                                                                                                                                                                                                                                                                                                                                                                                                                                                                                                                                                                                                                                                                                                                                                                                                                                                                                                                                                                                                                                                                                                                                                                                                                                                                                                                                                                                                                                                                                                                                                                                                                                                                                                                                                                                                                                                                                                                                                                                                                                                                      |
|          | 3B2-01160-0 |                                                                                                                          | 1        | 1        | 1         | 18E2~#03125,15D2~#44380<br>9.9D2 ~# 80076                                                                                                                                                                                                                                                                                                                                                                                                                                                                                                                                                                                                                                                                                                                                                                                                                                                                                                                                                                                                                                                                                                                                                                                                                                                                                                                                                                                                                                                                                                                                                                                                                                                                                                                                                                                                                                                                                                                                                                                                                                                                                      |
| 1-1-9    | 393-01131-0 | ニップル、5.5-5<br>* Nipple, 5.5-5                                                                                            | 1        | 1        | 1         | 18E2#03126~,15D2#44381~<br>9.9D2 # 80077~                                                                                                                                                                                                                                                                                                                                                                                                                                                                                                                                                                                                                                                                                                                                                                                                                                                                                                                                                                                                                                                                                                                                                                                                                                                                                                                                                                                                                                                                                                                                                                                                                                                                                                                                                                                                                                                                                                                                                                                                                                                                                      |
| 1-2      | 398B01001-0 | シリンダ <sup>*</sup> ヘット <sup>*</sup><br>Cylinder Head                                                                      | 1        | _        | _         |                                                                                                                                                                                                                                                                                                                                                                                                                                                                                                                                                                                                                                                                                                                                                                                                                                                                                                                                                                                                                                                                                                                                                                                                                                                                                                                                                                                                                                                                                                                                                                                                                                                                                                                                                                                                                                                                                                                                                                                                                                                                                                                                |
|          | 397B01001-0 | シリンダ <sup>*</sup> ヘット <sup>*</sup><br>Cylinder Head                                                                      | _        | 1        | 1         |                                                                                                                                                                                                                                                                                                                                                                                                                                                                                                                                                                                                                                                                                                                                                                                                                                                                                                                                                                                                                                                                                                                                                                                                                                                                                                                                                                                                                                                                                                                                                                                                                                                                                                                                                                                                                                                                                                                                                                                                                                                                                                                                |
| 1-3      | 350-01005-0 | カ <sup>*</sup> スケット、シリンダ <sup>*</sup> ヘット <sup>*</sup><br>Gasket, Cylinder Head                                          | 1        | _        |           |                                                                                                                                                                                                                                                                                                                                                                                                                                                                                                                                                                                                                                                                                                                                                                                                                                                                                                                                                                                                                                                                                                                                                                                                                                                                                                                                                                                                                                                                                                                                                                                                                                                                                                                                                                                                                                                                                                                                                                                                                                                                                                                                |
|          | 351-01005-0 | ガス ケット、シリンダへッド<br>Gasket, Cylinder Head                                                                                  | _        | 1        | 1         |                                                                                                                                                                                                                                                                                                                                                                                                                                                                                                                                                                                                                                                                                                                                                                                                                                                                                                                                                                                                                                                                                                                                                                                                                                                                                                                                                                                                                                                                                                                                                                                                                                                                                                                                                                                                                                                                                                                                                                                                                                                                                                                                |
| 1-4      | 916119-0840 | ホ <sup>*</sup> ルト<br>Bolt                                                                                                | 10       | 10       | 10        |                                                                                                                                                                                                                                                                                                                                                                                                                                                                                                                                                                                                                                                                                                                                                                                                                                                                                                                                                                                                                                                                                                                                                                                                                                                                                                                                                                                                                                                                                                                                                                                                                                                                                                                                                                                                                                                                                                                                                                                                                                                                                                                                |
| 1-5      | 940121-0800 | ワッシャ<br>Washer                                                                                                           | 10       | 10       | 10        |                                                                                                                                                                                                                                                                                                                                                                                                                                                                                                                                                                                                                                                                                                                                                                                                                                                                                                                                                                                                                                                                                                                                                                                                                                                                                                                                                                                                                                                                                                                                                                                                                                                                                                                                                                                                                                                                                                                                                                                                                                                                                                                                |
| 1-6      | 338-60218-2 | アノート・<br>Anode                                                                                                           | 1        | 1        | 1         |                                                                                                                                                                                                                                                                                                                                                                                                                                                                                                                                                                                                                                                                                                                                                                                                                                                                                                                                                                                                                                                                                                                                                                                                                                                                                                                                                                                                                                                                                                                                                                                                                                                                                                                                                                                                                                                                                                                                                                                                                                                                                                                                |
| 1-7      | 910103-0616 | ポルト<br>Bolt                                                                                                              | 1        | 1        | 1         | or 910113-0616                                                                                                                                                                                                                                                                                                                                                                                                                                                                                                                                                                                                                                                                                                                                                                                                                                                                                                                                                                                                                                                                                                                                                                                                                                                                                                                                                                                                                                                                                                                                                                                                                                                                                                                                                                                                                                                                                                                                                                                                                                                                                                                 |
| 1-8      | 9701-1-1005 | スパークプラグ<br>Spark Plug                                                                                                    | 2        | 2        | 2         | NGK B7HS-10                                                                                                                                                                                                                                                                                                                                                                                                                                                                                                                                                                                                                                                                                                                                                                                                                                                                                                                                                                                                                                                                                                                                                                                                                                                                                                                                                                                                                                                                                                                                                                                                                                                                                                                                                                                                                                                                                                                                                                                                                                                                                                                    |
|          | 9701-1-1015 | スパークプラケ(レジスタンス)<br>Spark Plug(with Resistance)                                                                           | 2        | 2        | 2         | NGK BR7HS-10                                                                                                                                                                                                                                                                                                                                                                                                                                                                                                                                                                                                                                                                                                                                                                                                                                                                                                                                                                                                                                                                                                                                                                                                                                                                                                                                                                                                                                                                                                                                                                                                                                                                                                                                                                                                                                                                                                                                                                                                                                                                                                                   |
| 1-9      | 350-01030-1 | サーモスタット<br>Thermostat                                                                                                    | 1        | 1        | 1         |                                                                                                                                                                                                                                                                                                                                                                                                                                                                                                                                                                                                                                                                                                                                                                                                                                                                                                                                                                                                                                                                                                                                                                                                                                                                                                                                                                                                                                                                                                                                                                                                                                                                                                                                                                                                                                                                                                                                                                                                                                                                                                                                |
| 1-10     | 3H6B01031-0 | キャップ、サーモスタット<br>Cap, Thermostat                                                                                          | 1        | 1        | 1         | - AND MARKET TO SERVICE TO SERVIC |
| 1-11     | 346-01032-0 | ガスケット、サーモスタットキャップ<br>Gasket, Thermostat Cap                                                                              | 1        | 1        | 1         |                                                                                                                                                                                                                                                                                                                                                                                                                                                                                                                                                                                                                                                                                                                                                                                                                                                                                                                                                                                                                                                                                                                                                                                                                                                                                                                                                                                                                                                                                                                                                                                                                                                                                                                                                                                                                                                                                                                                                                                                                                                                                                                                |
| 1-12     | 910114-5630 | ポルト<br>Bolt                                                                                                              | 2        | 2        | 2         |                                                                                                                                                                                                                                                                                                                                                                                                                                                                                                                                                                                                                                                                                                                                                                                                                                                                                                                                                                                                                                                                                                                                                                                                                                                                                                                                                                                                                                                                                                                                                                                                                                                                                                                                                                                                                                                                                                                                                                                                                                                                                                                                |
| 1-13     | 350B02301-1 | エキソーストカハー、アウタ<br>Exhaust Cover, Outer                                                                                    | 1        | 1        | 1         |                                                                                                                                                                                                                                                                                                                                                                                                                                                                                                                                                                                                                                                                                                                                                                                                                                                                                                                                                                                                                                                                                                                                                                                                                                                                                                                                                                                                                                                                                                                                                                                                                                                                                                                                                                                                                                                                                                                                                                                                                                                                                                                                |
| 1-14     | 350B02302-0 | エキゾーストカバー、インナ<br>Exhaust Cover, Inner                                                                                    | 1        | 1        | 1         |                                                                                                                                                                                                                                                                                                                                                                                                                                                                                                                                                                                                                                                                                                                                                                                                                                                                                                                                                                                                                                                                                                                                                                                                                                                                                                                                                                                                                                                                                                                                                                                                                                                                                                                                                                                                                                                                                                                                                                                                                                                                                                                                |
| 1-15     | 350-02305-0 | アウタカ <sup>*</sup> スケット<br>Outer Gasket                                                                                   | 1        | 1        | 1         |                                                                                                                                                                                                                                                                                                                                                                                                                                                                                                                                                                                                                                                                                                                                                                                                                                                                                                                                                                                                                                                                                                                                                                                                                                                                                                                                                                                                                                                                                                                                                                                                                                                                                                                                                                                                                                                                                                                                                                                                                                                                                                                                |
| 1-16     | 350-02306-0 | インナガ <sup>*</sup> スケット<br>Inner Gasket                                                                                   | 1        | 1        | 1         |                                                                                                                                                                                                                                                                                                                                                                                                                                                                                                                                                                                                                                                                                                                                                                                                                                                                                                                                                                                                                                                                                                                                                                                                                                                                                                                                                                                                                                                                                                                                                                                                                                                                                                                                                                                                                                                                                                                                                                                                                                                                                                                                |