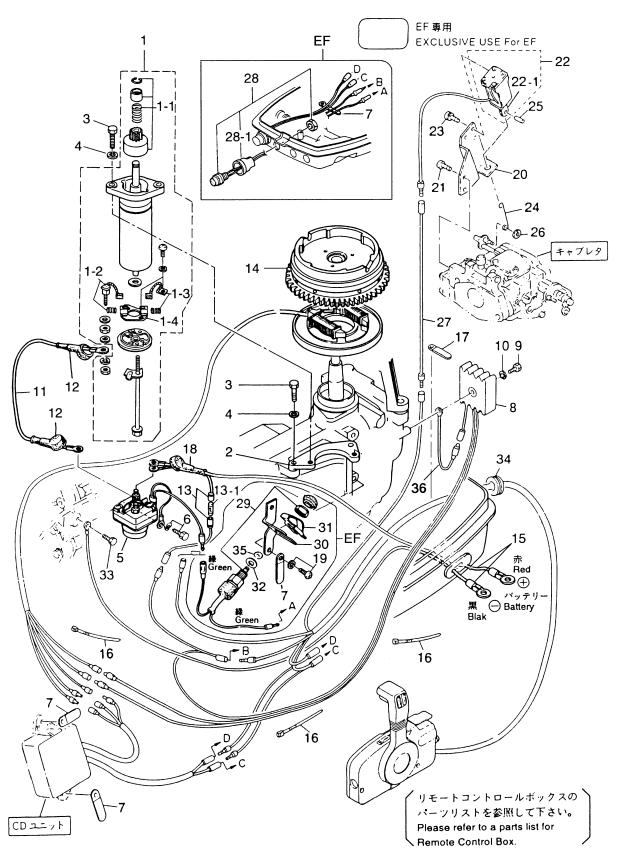

|                                                                      | -            |          |      |                                |
|                       |                            |                                                                      |              |          |      |                                |
|                       |                            |                                                                      |              |          |      |                                |
|                       |                            |                                                                      |              |          |      |                                |

オプショナルパーツエレクトリックスタータ Fig. 17 POTIONAL PARTS ELECTRIC STARTER



| 見出番号     | 部品番号        | 部 品 名                                                                            | 個        | 数( | ⊋'ty | 備考                             |
|----------|-------------|----------------------------------------------------------------------------------|----------|----|------|--------------------------------|
| Ref. No. | Part No.    | Description                                                                      | 18<br>E2 |    |      | Remarks                        |
| 17-1     | 350-76010-0 | スタータモータ<br>Starter Motor                                                         | 1_       | 1  | 1    | for EP, EF                     |
| 17-1-1   | 350-76015-0 | ピニオン * Pinion                                                                    | 1        | 1  | 1    | f