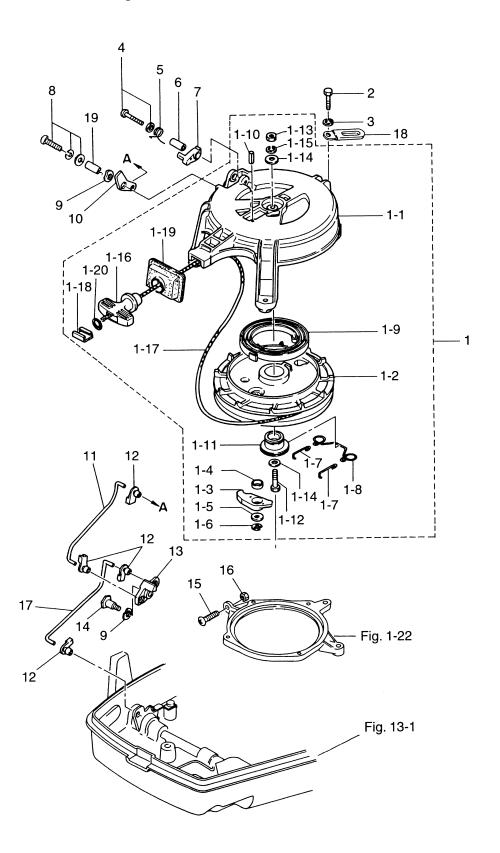

#### 目 次 CONTENTS

| Fig. 1  | シリンダ・クランクケースアッシ<br>CYLINDER・CRANK CASE ASS'Y 1                     |
|---------|--------------------------------------------------------------------|
| Fig. 2  | ピストン・クランクシャフト<br>PISTON・CRANK SHAFT5                               |
| Fig. 3  | インレット・リードバルブ<br>INLET・REED VALVE                                   |
| Fig. 4  | キャブレタ・フュエルフイルタ<br>CARBURETOR・FUEL FILTER 9                         |
| Fig. 5  | マグネト<br>MAGNETO13                                                  |
| Fig. 6  | スロットル・メカニズム・バーハンドル<br>THROTTLE MECHANISM・TILLER HANDLE17           |
| Fig. 7  | リコイルスタータ・スタータロック<br>RECOIL STARTER・STARTER LOCK21                  |
| Fig. 8  | ドライブシャフトハウジング・ギヤケース<br>DRIVESHAFT HOUSING・GEAR CASE25              |
| Fig. 9  | トランスミッション・ウォータポンプ<br>TRANSMISSION・WATER PUMP29                     |
| Fig. 10 | ギヤシフト<br>GEAR SHIFT 33                                             |
| Fig. 11 | ブラケット<br>BRACKET                                                   |
| Fig. 12 | リバースロック<br>REVERSE LOCK39                                          |
| Fig. 13 | モータカバー<br>MOTOR COVER 41                                           |
| Fig. 14 | セパレートフュエルタンク・アクセサリー<br>SEPARATE FUELE TANK・ACCESSORIES43           |
| Fig. 15 | オプショナルパーツ リモートコントロール<br>OPTIONAL PARTS REMOTE CONTROL45            |
| Fig. 16 | オプショナルパーツドラックリンク/リバースロック<br>OPTIONAL PARTS DRAG LINK/REVERS LOCK47 |
| Fig. 17 | オプショナルパーツ エレクトリックスタータ<br>OPTIONAL PARTS ELECTRIC STARTER49         |
| Fig. 18 | オプショナルパーツ アクセサリー<br>OPTIONAL PARTS ACCESSORIES53                   |
| Fig. 19 | アッセンブリ・キット<br>ASSEMBLY・KIT                                         |