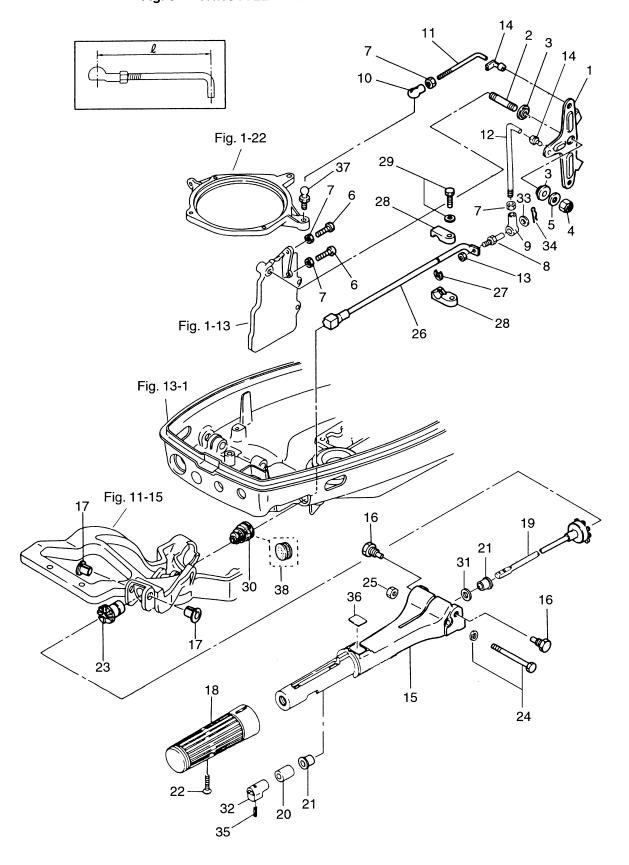

#### 目 次 CONTENTS

| Fig. 1  | シリンダ・クランクケースアッシ<br>CYLINDER・CRANK CASE ASS'Y 1                     |
|---------|--------------------------------------------------------------------|
| Fig. 2  | ピストン・クランクシャフト<br>PISTON・CRANK SHAFT5                               |
| Fig. 3  | インレット・リードバルブ<br>INLET・REED VALVE                                   |
| Fig. 4  | キャブレタ・フュエルフイルタ<br>CARBURETOR・FUEL FILTER 9                         |
| Fig. 5  | マグネト<br>MAGNETO13                                                  |
| Fig. 6  | スロットル・メカニズム・バーハンドル<br>THROTTLE MECHANISM・TILLER HANDLE17           |
| Fig. 7  | リコイルスタータ・スタータロック<br>RECOIL STARTER・STARTER LOCK21                  |
| Fig. 8  | ドライブシャフトハウジング・ギヤケース<br>DRIVESHAFT HOUSING・GEAR CASE25              |
| Fig. 9  | トランスミッション・ウォータポンプ<br>TRANSMISSION・WATER PUMP29                     |
| Fig. 10 | ギヤシフト<br>GEAR SHIFT 33                                             |
| Fig. 11 | ブラケット<br>BRACKET                                                   |
| Fig. 12 | リバースロック<br>REVERSE LOCK39                                          |
| Fig. 13 | モータカバー<br>MOTOR COVER 41                                           |
| Fig. 14 | セパレートフュエルタンク・アクセサリー<br>SEPARATE FUELE TANK・ACCESSORIES43           |
| Fig. 15 | オプショナルパーツ リモートコントロール<br>OPTIONAL PARTS REMOTE CONTROL45            |
| Fig. 16 | オプショナルパーツドラックリンク/リバースロック<br>OPTIONAL PARTS DRAG LINK/REVERS LOCK47 |
| Fig. 17 | オプショナルパーツ エレクトリックスタータ<br>OPTIONAL PARTS ELECTRIC STARTER49         |
| Fig. 18 | オプショナルパーツ アクセサリー<br>OPTIONAL PARTS ACCESSORIES53                   |
| Fig. 19 | アッセンブリ・キット<br>ASSEMBLY・KIT                                         |