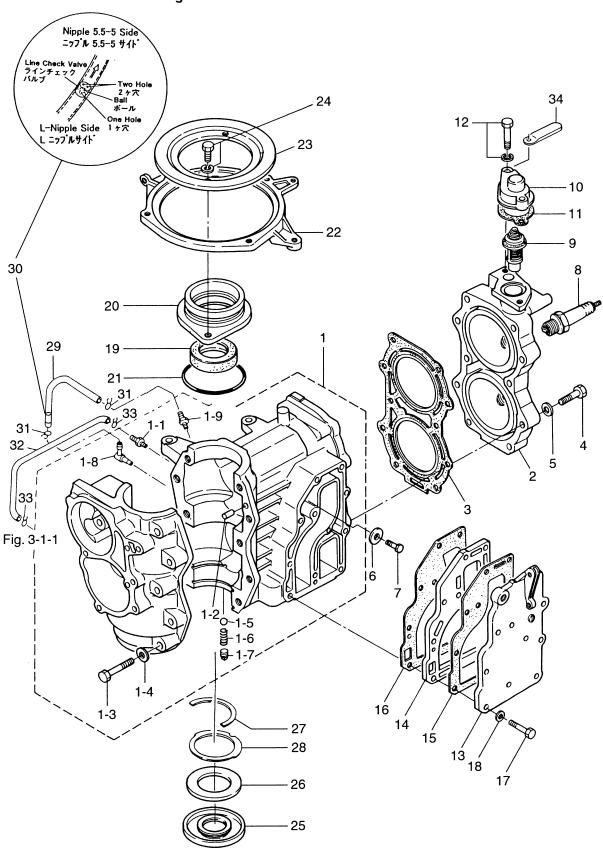

シリンダ・クランクケースアッシ Fig. 1 CYLINDER・CRANK CASE ASS'Y

| 見出番号     | 部品番号        | 部 品 名                                                                                                                    | 但        | 数(       | Q'ty      | 備考                                                                                                                                                                                                                                                                                                                                                                                                                                                                                                                                                                                                                                                                                                                                                                                                                                                                                                                                                                                                                                                                                                                                                                                                                                                                                                                                                                                                                                                                                                                                                                                                                                                                                                                                                                                                                                                                                                                                                                                                                                                                                                                             |
|----------|-------------|--------------------------------------------------------------------------------------------------------------------------|----------|----------|-----------|--------------------------------------------------------------------------------------------------------------------------------------------------------------------------------------------------------------------------------------------------------------------------------------------------------------------------------------------------------------------------------------------------------------------------------------------------------------------------------------------------------------------------------------------------------------------------------------------------------------------------------------------------------------------------------------------------------------------------------------------------------------------------------------------------------------------------------------------------------------------------------------------------------------------------------------------------------------------------------------------------------------------------------------------------------------------------------------------------------------------------------------------------------------------------------------------------------------------------------------------------------------------------------------------------------------------------------------------------------------------------------------------------------------------------------------------------------------------------------------------------------------------------------------------------------------------------------------------------------------------------------------------------------------------------------------------------------------------------------------------------------------------------------------------------------------------------------------------------------------------------------------------------------------------------------------------------------------------------------------------------------------------------------------------------------------------------------------------------------------------------------|
| Ref. No. | Part No.    | Description                                                                                                              | 18<br>E2 | 15<br>D2 | 9.9<br>D2 | Remarks                                                                                                                                                                                                                                                                                                                                                                                                                                                                                                                                                                                                                                                                                                                                                                                                                                                                                                                                                                                                                                                                                                                                                                                                                                                                                                                                                                                                                                                                                                                                                                                                                                                                                                                                                                                                                                                                                                                                                                                                                                                                                                                        |
| 1-1      | 362B01100-3 | シリンダー・クランクケース<br>Cylinder, Crank Case<br>シリンダー・クランクケース                                                                   | 1        | _        |           | 18E2 # 03126~<br>15D2 # 44381~                                                                                                                                                                                                                                                                                                                                                                                                                                                                                                                                                                                                                                                                                                                                                                                                                                                                                                                                                                                                                                                                                                                                                                                                                                                                                                                                                                                                                                                                                                                                                                                                                                                                                                                                                                                                                                                                                                                                                                                                                                                                                                 |
|          | 3G2B01100-2 | Cylinder, Crank Case                                                                                                     | _        | 1        | 1         | 9.9D2 # 80077~                                                                                                                                                                                                                                                                                                                                                                                                                                                                                                                                                                                                                                                                                                                                                                                                                                                                                                                                                                                                                                                                                                                                                                                                                                                                                                                                                                                                                                                                                                                                                                                                                                                                                                                                                                                                                                                                                                                                                                                                                                                                                                                 |
| 1-1-1    | 338-01131-1 | ニップ <sup>*</sup> ル、4.8-5<br>* Nipple, 4.8-5                                                                              | 1        | 1        | 1         |                                                                                                                                                                                                                                                                                                                                                                                                                                                                                                                                                                                                                                                                                                                                                                                                                                                                                                                                                                                                                                                                                                                                                                                                                                                                                                                                                                                                                                                                                                                                                                                                                                                                                                                                                                                                                                                                                                                                                                                                                                                                                                                                |
| 1-1-2    | 345-01111-0 | ノック、6−12<br><b>*</b> Knock, 6−12<br>ホ*ルト                                                                                 | 2        | 2        | 2         |                                                                                                                                                                                                                                                                                                                                                                                                                                                                                                                                                                                                                                                                                                                                                                                                                                                                                                                                                                                                                                                                                                                                                                                                                                                                                                                                                                                                                                                                                                                                                                                                                                                                                                                                                                                                                                                                                                                                                                                                                                                                                                                                |
| 1-1-3    | 910124-0845 | * Bolt                                                                                                                   | 10       | 10       | 10        |                                                                                                                                                                                                                                                                                                                                                                                                                                                                                                                                                                                                                                                                                                                                                                                                                                                                                                                                                                                                                                                                                                                                                                                                                                                                                                                                                                                                                                                                                                                                                                                                                                                                                                                                                                                                                                                                                                                                                                                                                                                                                                                                |
| 1-1-4    | 940121-0800 | ワッシャ<br>* Washer<br>ナイロンボール、3/16                                                                                         | 10       | 10       | 10        |                                                                                                                                                                                                                                                                                                                                                                                                                                                                                                                                                                                                                                                                                                                                                                                                                                                                                                                                                                                                                                                                                                                                                                                                                                                                                                                                                                                                                                                                                                                                                                                                                                                                                                                                                                                                                                                                                                                                                                                                                                                                                                                                |
| 1-1-5    | 332-01121-1 | * Nylon Ball, 3/16                                                                                                       | 1        | 1        | 1         |                                                                                                                                                                                                                                                                                                                                                                                                                                                                                                                                                                                                                                                                                                                                                                                                                                                                                                                                                                                                                                                                                                                                                                                                                                                                                                                                                                                                                                                                                                                                                                                                                                                                                                                                                                                                                                                                                                                                                                                                                                                                                                                                |
| 1-1-6    | 332-01122-0 | スプ <sup>°</sup> リンケ <sup>*</sup> 、チェックハ <sup>*</sup> ルフ <sup>*</sup> * Spring, Check Valve シーリンケ プラケ <sup>*</sup> 、4.9-4 | 1        | 1        | 1         |                                                                                                                                                                                                                                                                                                                                                                                                                                                                                                                                                                                                                                                                                                                                                                                                                                                                                                                                                                                                                                                                                                                                                                                                                                                                                                                                                                                                                                                                                                                                                                                                                                                                                                                                                                                                                                                                                                                                                                                                                                                                                                                                |
| 1-1-7    | 350-00063-0 | * Sealing, Plug, 4.9-4                                                                                                   | 1        | 1        | 1         |                                                                                                                                                                                                                                                                                                                                                                                                                                                                                                                                                                                                                                                                                                                                                                                                                                                                                                                                                                                                                                                                                                                                                                                                                                                                                                                                                                                                                                                                                                                                                                                                                                                                                                                                                                                                                                                                                                                                                                                                                                                                                                                                |
| 1-1-8    | 393-01137-0 | L ニップル (新)<br>* L-Nipple (New)                                                                                           | 1        | 1        | 1         | 18E2#03126~,15D2#44381~<br>9.9D2 # 80077~                                                                                                                                                                                                                                                                                                                                                                                                                                                                                                                                                                                                                                                                                                                                                                                                                                                                                                                                                                                                                                                                                                                                                                                                                                                                                                                                                                                                                                                                                                                                                                                                                                                                                                                                                                                                                                                                                                                                                                                                                                                                                      |
|          | 3B2-01160-0 |                                                                                                                          | 1        | 1        | 1         | 18E2~#03125,15D2~#44380<br>9.9D2 ~# 80076                                                                                                                                                                                                                                                                                                                                                                                                                                                                                                                                                                                                                                                                                                                                                                                                                                                                                                                                                                                                                                                                                                                                                                                                                                                                                                                                                                                                                                                                                                                                                                                                                                                                                                                                                                                                                                                                                                                                                                                                                                                                                      |
| 1-1-9    | 393-01131-0 | ニップル、5.5-5<br>* Nipple, 5.5-5                                                                                            | 1        | 1        | 1         | 18E2#03126~,15D2#44381~<br>9.9D2 # 80077~                                                                                                                                                                                                                                                                                                                                                                                                                                                                                                                                                                                                                                                                                                                                                                                                                                                                                                                                                                                                                                                                                                                                                                                                                                                                                                                                                                                                                                                                                                                                                                                                                                                                                                                                                                                                                                                                                                                                                                                                                                                                                      |
| 1-2      | 398B01001-0 | シリンダ <sup>*</sup> ヘット <sup>*</sup><br>Cylinder Head                                                                      | 1        | _        | _         |                                                                                                                                                                                                                                                                                                                                                                                                                                                                                                                                                                                                                                                                                                                                                                                                                                                                                                                                                                                                                                                                                                                                                                                                                                                                                                                                                                                                                                                                                                                                                                                                                                                                                                                                                                                                                                                                                                                                                                                                                                                                                                                                |
|          | 397B01001-0 | シリンダ <sup>*</sup> ヘット <sup>*</sup><br>Cylinder Head                                                                      | _        | 1        | 1         |                                                                                                                                                                                                                                                                                                                                                                                                                                                                                                                                                                                                                                                                                                                                                                                                                                                                                                                                                                                                                                                                                                                                                                                                                                                                                                                                                                                                                                                                                                                                                                                                                                                                                                                                                                                                                                                                                                                                                                                                                                                                                                                                |
| 1-3      | 350-01005-0 | カ <sup>*</sup> スケット、シリンダ <sup>*</sup> ヘット <sup>*</sup><br>Gasket, Cylinder Head                                          | 1        | _        |           |                                                                                                                                                                                                                                                                                                                                                                                                                                                                                                                                                                                                                                                                                                                                                                                                                                                                                                                                                                                                                                                                                                                                                                                                                                                                                                                                                                                                                                                                                                                                                                                                                                                                                                                                                                                                                                                                                                                                                                                                                                                                                                                                |
|          | 351-01005-0 | ガス ケット、シリンダへッド<br>Gasket, Cylinder Head                                                                                  | _        | 1        | 1         |                                                                                                                                                                                                                                                                                                                                                                                                                                                                                                                                                                                                                                                                                                                                                                                                                                                                                                                                                                                                                                                                                                                                                                                                                                                                                                                                                                                                                                                                                                                                                                                                                                                                                                                                                                                                                                                                                                                                                                                                                                                                                                                                |
| 1-4      | 916119-0840 | ホ <sup>*</sup> ルト<br>Bolt                                                                                                | 10       | 10       | 10        |                                                                                                                                                                                                                                                                                                                                                                                                                                                                                                                                                                                                                                                                                                                                                                                                                                                                                                                                                                                                                                                                                                                                                                                                                                                                                                                                                                                                                                                                                                                                                                                                                                                                                                                                                                                                                                                                                                                                                                                                                                                                                                                                |
| 1-5      | 940121-0800 | ワッシャ<br>Washer                                                                                                           | 10       | 10       | 10        |                                                                                                                                                                                                                                                                                                                                                                                                                                                                                                                                                                                                                                                                                                                                                                                                                                                                                                                                                                                                                                                                                                                                                                                                                                                                                                                                                                                                                                                                                                                                                                                                                                                                                                                                                                                                                                                                                                                                                                                                                                                                                                                                |
| 1-6      | 338-60218-2 | アノート・<br>Anode                                                                                                           | 1        | 1        | 1         |                                                                                                                                                                                                                                                                                                                                                                                                                                                                                                                                                                                                                                                                                                                                                                                                                                                                                                                                                                                                                                                                                                                                                                                                                                                                                                                                                                                                                                                                                                                                                                                                                                                                                                                                                                                                                                                                                                                                                                                                                                                                                                                                |
| 1-7      | 910103-0616 | ポルト<br>Bolt                                                                                                              | 1        | 1        | 1         | or 910113-0616                                                                                                                                                                                                                                                                                                                                                                                                                                                                                                                                                                                                                                                                                                                                                                                                                                                                                                                                                                                                                                                                                                                                                                                                                                                                                                                                                                                                                                                                                                                                                                                                                                                                                                                                                                                                                                                                                                                                                                                                                                                                                                                 |
| 1-8      | 9701-1-1005 | スパークプラグ<br>Spark Plug                                                                                                    | 2        | 2        | 2         | NGK B7HS-10                                                                                                                                                                                                                                                                                                                                                                                                                                                                                                                                                                                                                                                                                                                                                                                                                                                                                                                                                                                                                                                                                                                                                                                                                                                                                                                                                                                                                                                                                                                                                                                                                                                                                                                                                                                                                                                                                                                                                                                                                                                                                                                    |
|          | 9701-1-1015 | スパークプラケ(レジスタンス)<br>Spark Plug(with Resistance)                                                                           | 2        | 2        | 2         | NGK BR7HS-10                                                                                                                                                                                                                                                                                                                                                                                                                                                                                                                                                                                                                                                                                                                                                                                                                                                                                                                                                                                                                                                                                                                                                                                                                                                                                                                                                                                                                                                                                                                                                                                                                                                                                                                                                                                                                                                                                                                                                                                                                                                                                                                   |
| 1-9      | 350-01030-1 | サーモスタット<br>Thermostat                                                                                                    | 1        | 1        | 1         |                                                                                                                                                                                                                                                                                                                                                                                                                                                                                                                                                                                                                                                                                                                                                                                                                                                                                                                                                                                                                                                                                                                                                                                                                                                                                                                                                                                                                                                                                                                                                                                                                                                                                                                                                                                                                                                                                                                                                                                                                                                                                                                                |
| 1-10     | 3H6B01031-0 | キャップ、サーモスタット<br>Cap, Thermostat                                                                                          | 1        | 1        | 1         | - AND MARKET TO SERVICE TO SERVIC |
| 1-11     | 346-01032-0 | ガスケット、サーモスタットキャップ<br>Gasket, Thermostat Cap                                                                              | 1        | 1        | 1         |                                                                                                                                                                                                                                                                                                                                                                                                                                                                                                                                                                                                                                                                                                                                                                                                                                                                                                                                                                                                                                                                                                                                                                                                                                                                                                                                                                                                                                                                                                                                                                                                                                                                                                                                                                                                                                                                                                                                                                                                                                                                                                                                |
| 1-12     | 910114-5630 | ポルト<br>Bolt                                                                                                              | 2        | 2        | 2         |                                                                                                                                                                                                                                                                                                                                                                                                                                                                                                                                                                                                                                                                                                                                                                                                                                                                                                                                                                                                                                                                                                                                                                                                                                                                                                                                                                                                                                                                                                                                                                                                                                                                                                                                                                                                                                                                                                                                                                                                                                                                                                                                |
| 1-13     | 350B02301-1 | エキソーストカハー、アウタ<br>Exhaust Cover, Outer                                                                                    | 1        | 1        | 1         |                                                                                                                                                                                                                                                                                                                                                                                                                                                                                                                                                                                                                                                                                                                                                                                                                                                                                                                                                                                                                                                                                                                                                                                                                                                                                                                                                                                                                                                                                                                                                                                                                                                                                                                                                                                                                                                                                                                                                                                                                                                                                                                                |
| 1-14     | 350B02302-0 | エキゾーストカバー、インナ<br>Exhaust Cover, Inner                                                                                    | 1        | 1        | 1         |                                                                                                                                                                                                                                                                                                                                                                                                                                                                                                                                                                                                                                                                                                                                                                                                                                                                                                                                                                                                                                                                                                                                                                                                                                                                                                                                                                                                                                                                                                                                                                                                                                                                                                                                                                                                                                                                                                                                                                                                                                                                                                                                |
| 1-15     | 350-02305-0 | アウタカ <sup>*</sup> スケット<br>Outer Gasket                                                                                   | 1        | 1        | 1         |                                                                                                                                                                                                                                                                                                                                                                                                                                                                                                                                                                                                                                                                                                                                                                                                                                                                                                                                                                                                                                                                                                                                                                                                                                                                                                                                                                                                                                                                                                                                                                                                                                                                                                                                                                                                                                                                                                                                                                                                                                                                                                                                |
| 1-16     | 350-02306-0 | インナガ <sup>*</sup> スケット<br>Inner Gasket                                                                                   | 1        | 1        | 1         |                                                                                                                                                                                                                                                                                                                                                                                                                                                                                                                                                                                                                                                                                                                                                                                                                                                                                                                                                                                                                                                                                                                                                                                                                                                                                                                                                                                                                                                                                                                                                                                                                                                                                                                                                                                                                                                                                                                                                                                                                                                                                                                                |